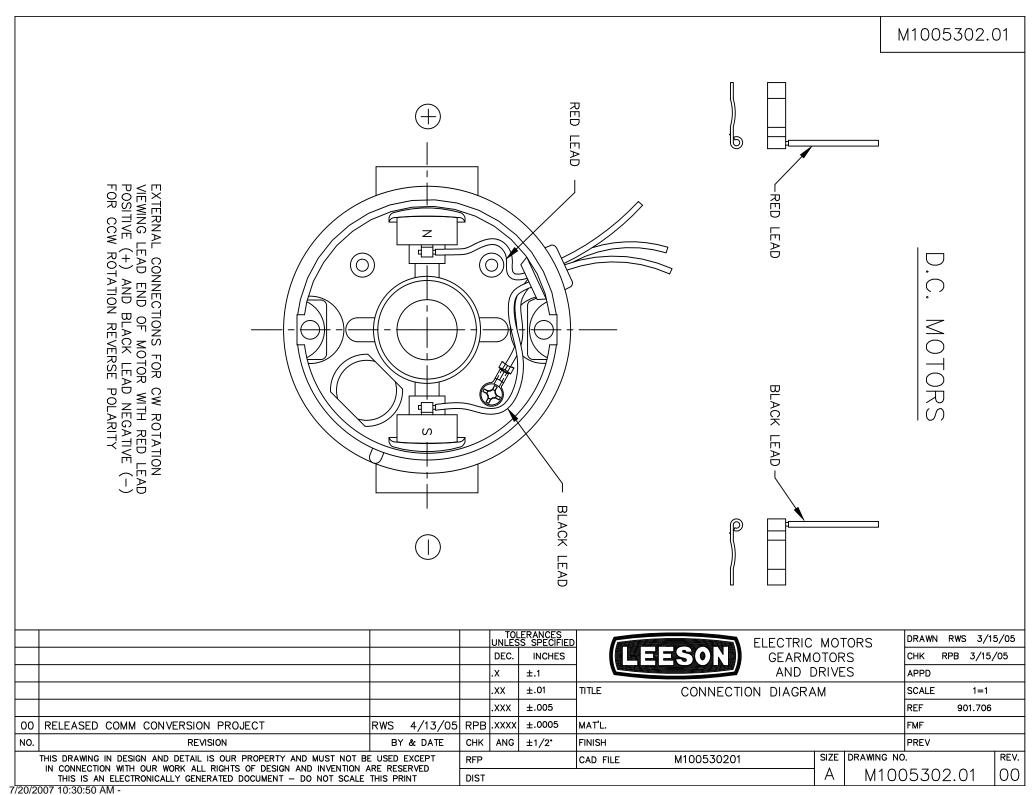

## **Technical Specifications**

| Rotation        | Reversible        | Mounting           | Special    |
|-----------------|-------------------|--------------------|------------|
| Shaft Type      | Parallel          | Overall Length     | 8.74 in    |
| Frame Length    | 2.99 in           | Shaft Diameter     | 0.500 in   |
| Shaft Extension | 1 in              |                    |            |
| Outline Drawing | M1030957-M1125035 | Connection Diagram | M100530201 |