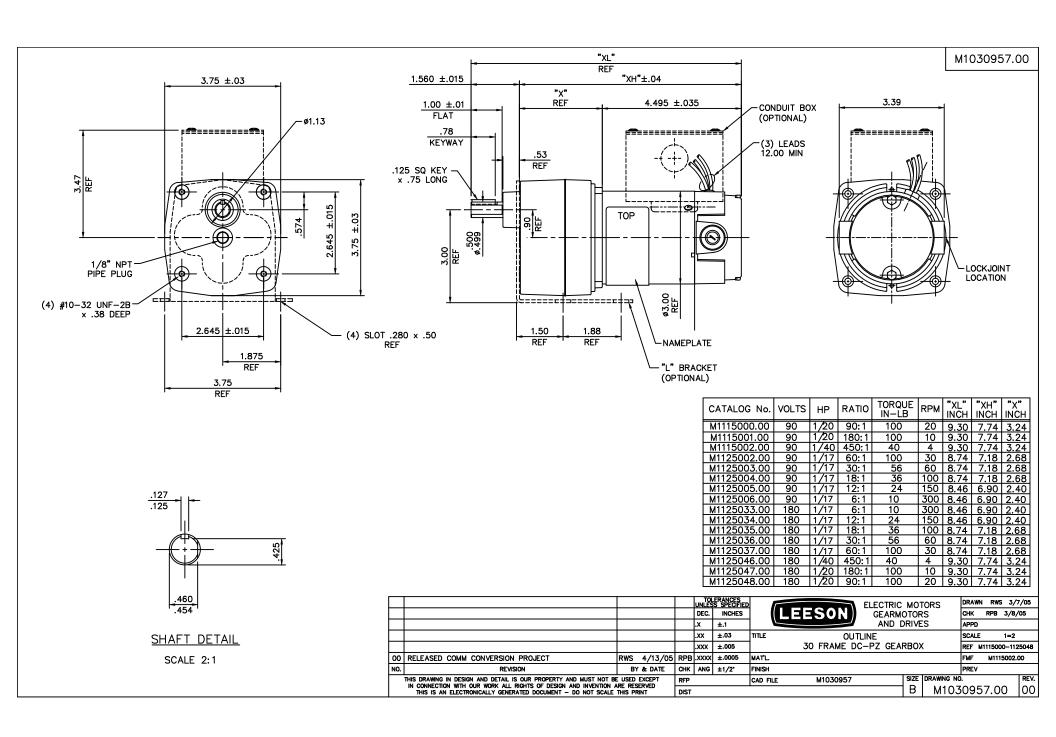

## **Technical Specifications**

| Rotation        | Reversible        | Mounting           | Special    |
|-----------------|-------------------|--------------------|------------|
| Shaft Type      | Parallel          | Overall Length     | 8.74 in    |
| Frame Length    | 2.99 in           | Shaft Diameter     | 0.500 in   |
| Shaft Extension | 1 in              |                    |            |
| Outline Drawing | M1030957-M1125035 | Connection Diagram | M100530201 |