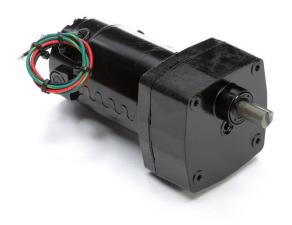

## PRODUCT INFORMATION PACKET

Model No: 985.631F Catalog No: M1125035.00

...18:1.100RPM.36LBIN.1/17HP.30...DC GEARMOTORS SUB-FHP.180V..TENV.985.631F

PZ Series

Regal and Leeson are trademarks of Regal Beloit Corporation or one of its affiliated companies.

## **Nameplate Specifications**

| Output HP                  | 0.06 Hp                         | Output KW              | 0.04 kW    |
|----------------------------|---------------------------------|------------------------|------------|
| Voltage                    | 180 V                           | Current                | 0.36 A     |
| Speed                      | 100 rpm                         | Service Factor         | 1          |
| Efficiency                 | 54 %                            | Duty                   | Continuous |
| Insulation Class           | F                               | Frame                  | 30         |
| Enclosure                  | Totally Enclosed Non Ventilated | Overload Protector     | No         |
| Ambient Temperature        | 40 °C                           | Drive End Bearing Size | 6000       |
| Opp Drive End Bearing Size | 6000                            | UL                     | Recognized |
| CSA                        | Υ                               | CE                     | Υ          |
|                            |                                 |                        |            |

## **Technical Specifications**

| Rotation        | Reversible        | Mounting           | Special    |
|-----------------|-------------------|--------------------|------------|
| Shaft Type      | Parallel          | Overall Length     | 8.74 in    |
| Frame Length    | 2.99 in           | Shaft Diameter     | 0.500 in   |
| Shaft Extension | 1 in              |                    |            |
| Outline Drawing | M1030957-M1125035 | Connection Diagram | M100530201 |