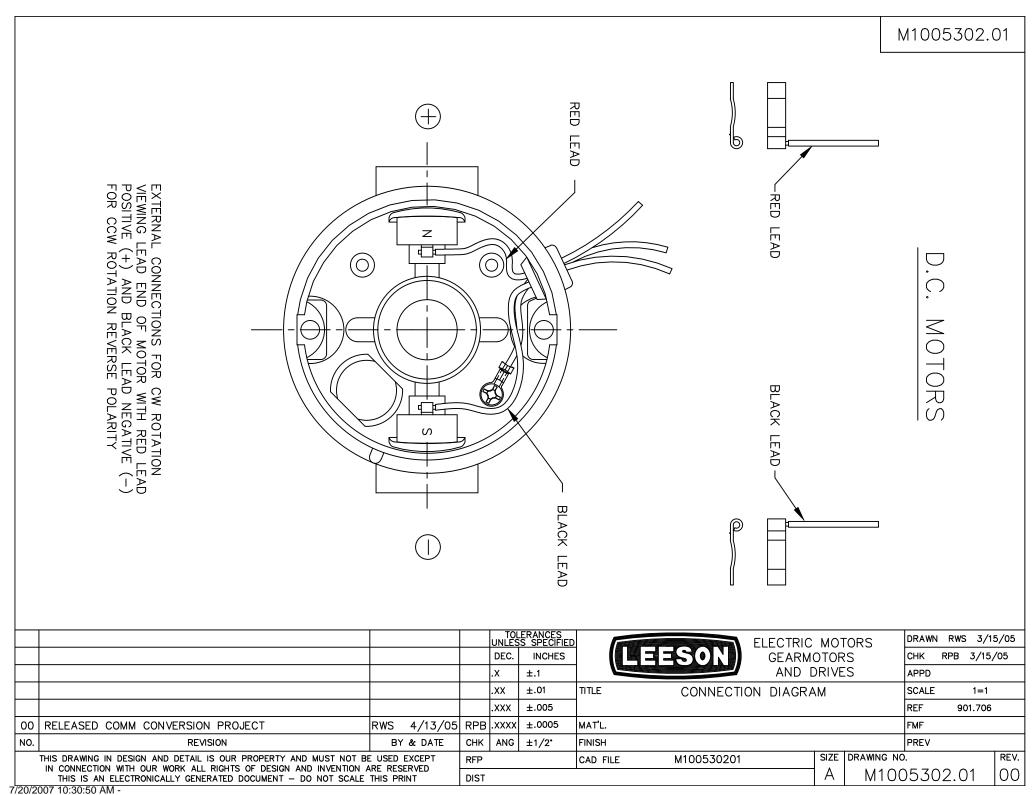

## **Technical Specifications**

| Rotation        | Reversible        | Mounting           | Special    |
|-----------------|-------------------|--------------------|------------|
| Shaft Type      | Parallel          | Overall Length     | 8.46 in    |
| Frame Length    | 2.99 in           | Shaft Diameter     | 0.500 in   |
| Shaft Extension | 1 in              |                    |            |
| Outline Drawing | M1030957-M1125033 | Connection Diagram | M100530201 |