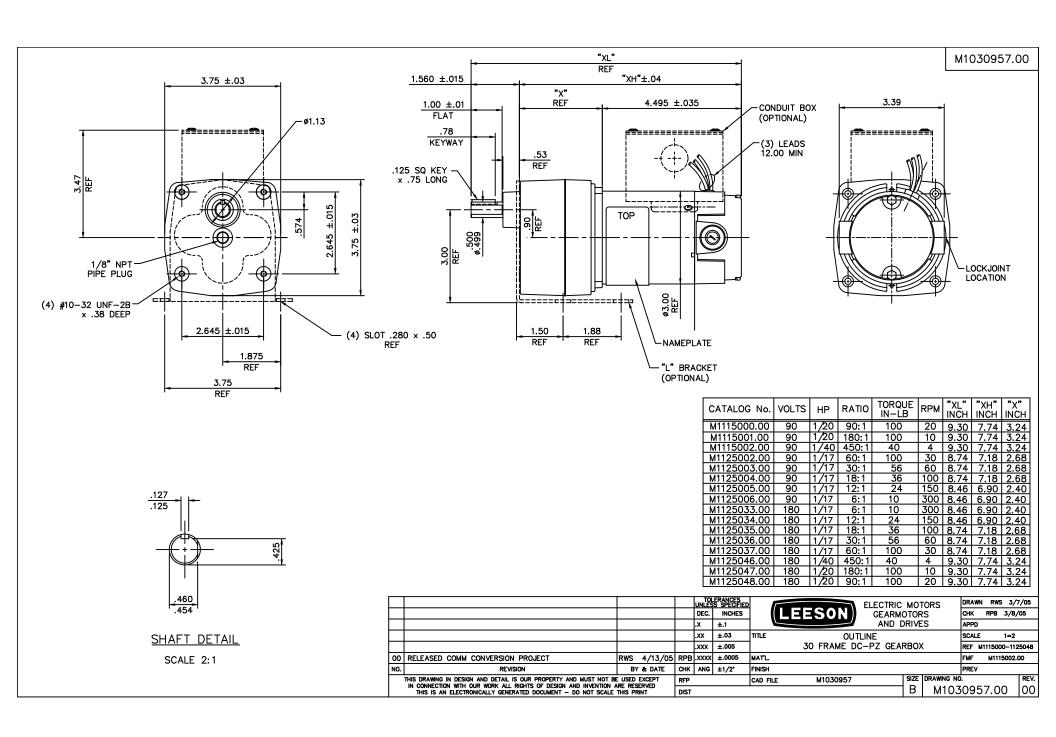

## **Technical Specifications**

| Rotation        | Reversible        | Mounting           | Special    |
|-----------------|-------------------|--------------------|------------|
| Shaft Type      | Parallel          | Overall Length     | 8.46 in    |
| Frame Length    | 2.99 in           | Shaft Diameter     | 0.500 in   |
| Shaft Extension | 1 in              |                    |            |
| Outline Drawing | M1030957-M1125033 | Connection Diagram | M100530201 |