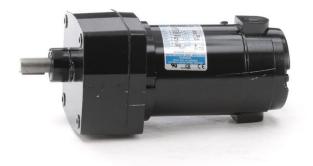

## PRODUCT INFORMATION PACKET

Model No: 985.632F Catalog No: M1125033.00

..1/17HP..300RPM.30.TENV.180V......985.632F....6:1.DC GEARMOTORS SUB-FHP..10LBIN......

PZ Series

Regal and Leeson are trademarks of Regal Beloit Corporation or one of its affiliated companies.

## **Nameplate Specifications**

| Output HP                  | 0.06 Hp                         | Output KW              | 0.04 kW    |
|----------------------------|---------------------------------|------------------------|------------|
| Voltage                    | 180 V                           | Current                | 0.36 A     |
| Speed                      | 300 rpm                         | Service Factor         | 1          |
| Efficiency                 | 55.9 %                          | Duty                   | Continuous |
| Insulation Class           | F                               | Frame                  | 30         |
| Enclosure                  | Totally Enclosed Non Ventilated | Overload Protector     | No         |
| Ambient Temperature        | 40 °C                           | Drive End Bearing Size | 6000       |
| Opp Drive End Bearing Size | 6000                            | UL                     | Recognized |
| CSA                        | Υ                               | CE                     | Υ          |
|                            |                                 |                        |            |

## **Technical Specifications**

| Rotation        | Reversible        | Mounting           | Special    |
|-----------------|-------------------|--------------------|------------|
| Shaft Type      | Parallel          | Overall Length     | 8.46 in    |
| Frame Length    | 2.99 in           | Shaft Diameter     | 0.500 in   |
| Shaft Extension | 1 in              |                    |            |
| Outline Drawing | M1030957-M1125033 | Connection Diagram | M100530201 |