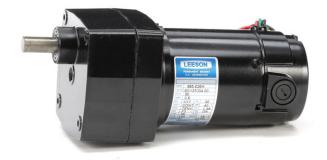

## **PRODUCT INFORMATION PACKET**

Model No: 985.626H Catalog No: M1125004.00 ...18:1.100RPM.36LBIN.1/17HP.30...DC GEARMOTORS.90V..TENV.985.626H PZ Series

Regal and Leeson are trademarks of Regal Beloit Corporation or one of its affiliated companies. ©2018 Regal Beloit Corporation, All Rights Reserved. MC017097E

## Product Information Packet: Model No: 985.626H, Catalog No:M1125004.00 ...18:1.100RPM.36LBIN.1/17HP.30...DC GEARMOTORS.90V..TENV.985.626H