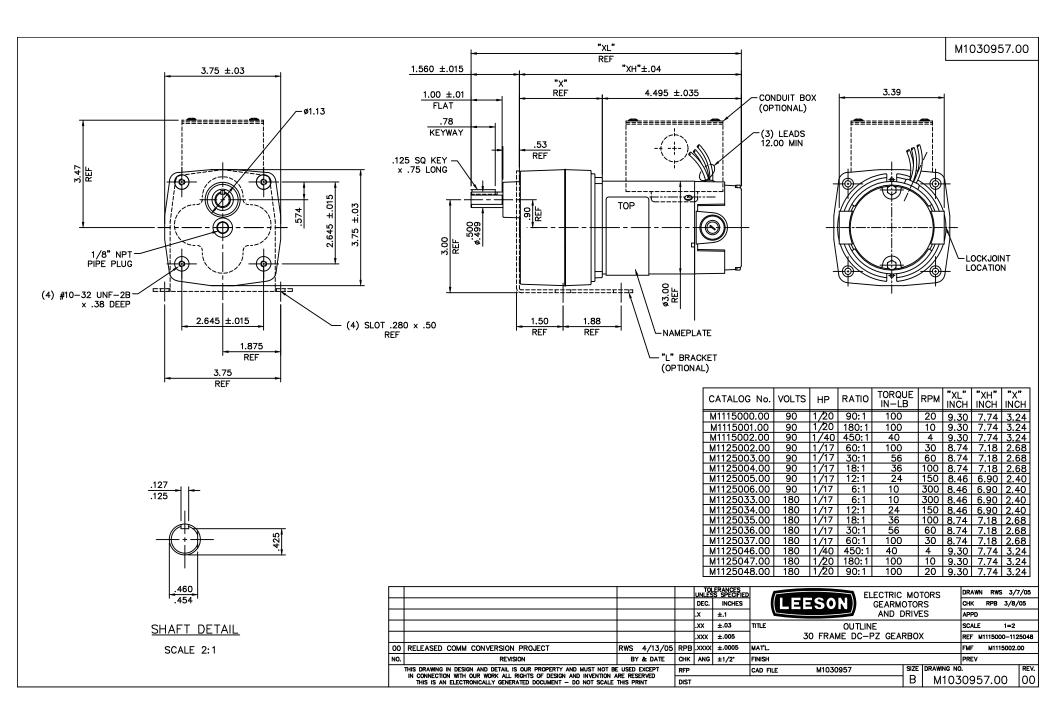

## **Technical Specifications**

| Rotation        | Reversible        | Mounting           | Special    |  |
|-----------------|-------------------|--------------------|------------|--|
| Shaft Type      | Parallel          | Overall Length     | 8.74 in    |  |
| Frame Length    | 2.99 in           | Shaft Diameter     | 0.500 in   |  |
| Shaft Extension | 1 in              |                    |            |  |
| Outline Drawing | M1030957-M1125004 | Connection Diagram | M100530201 |  |