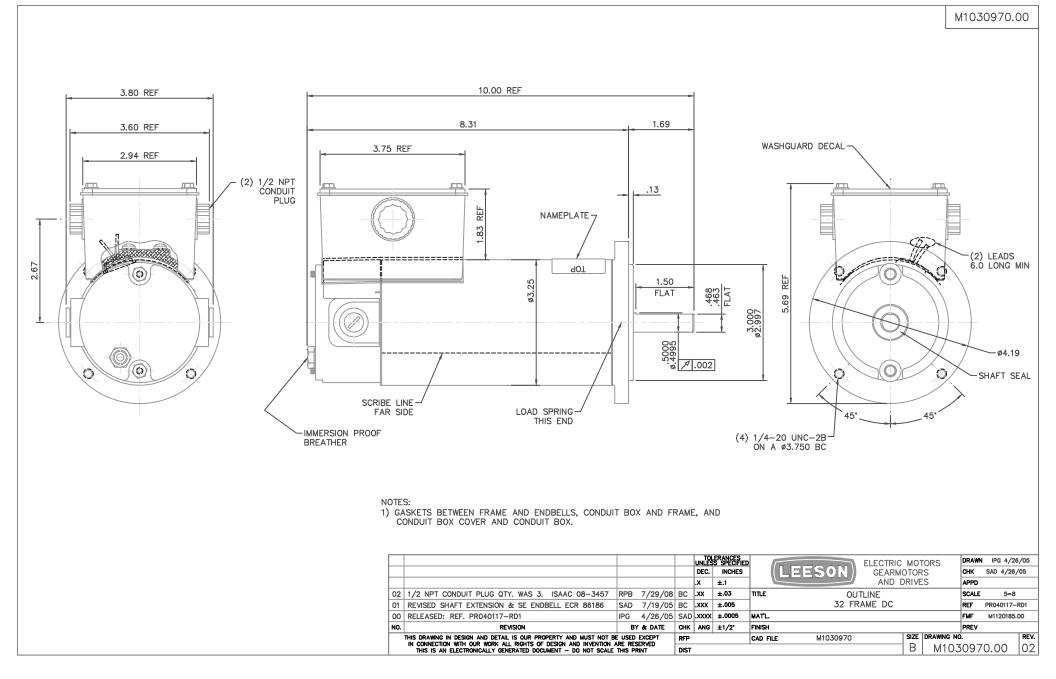

## **Technical Specifications**

| Rotation        | Reversible | Mounting           | Round      |
|-----------------|------------|--------------------|------------|
| Overall Length  | 10.00 in   | Frame Length       | 5.94 in    |
| Shaft Diameter  | 0.500 in   | Shaft Extension    | 1.69 in    |
| Outline Drawing | M1030970   | Connection Diagram | M100530801 |