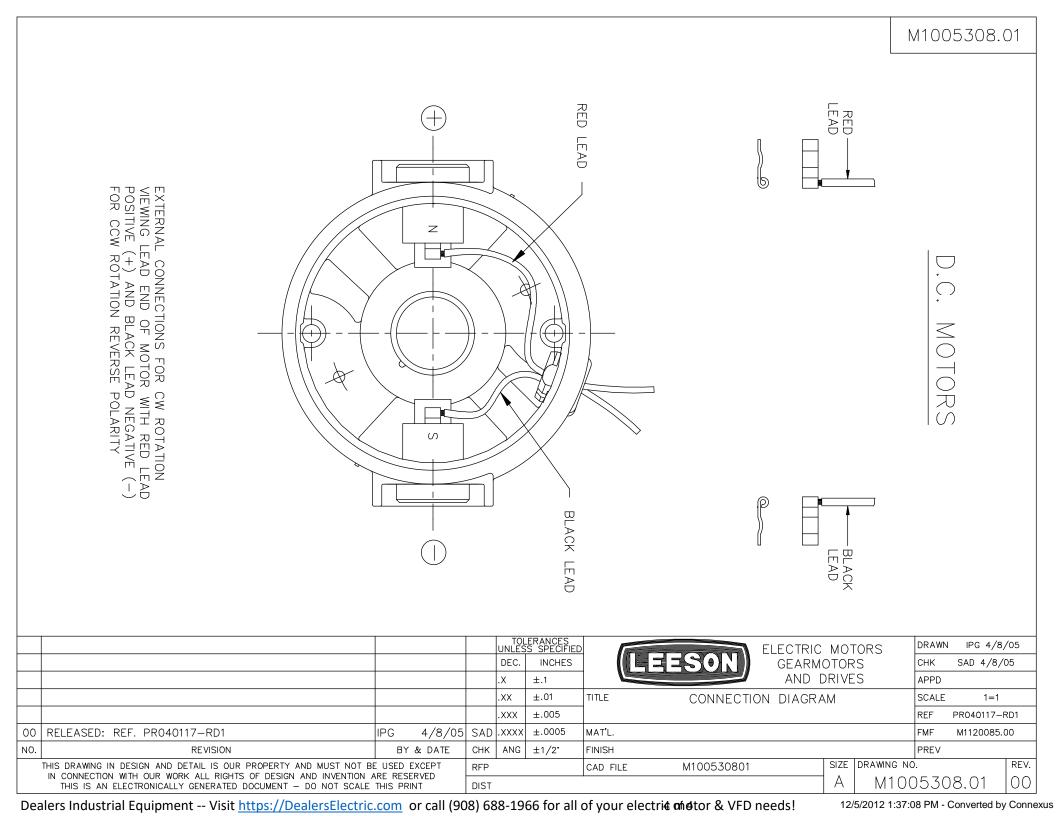

## **Technical Specifications**

| Rotation        | Reversible | Mounting           | Round      |
|-----------------|------------|--------------------|------------|
| Overall Length  | 10.00 in   | Frame Length       | 5.94 in    |
| Shaft Diameter  | 0.500 in   | Shaft Extension    | 1.69 in    |
| Outline Drawing | M1030970   | Connection Diagram | M100530801 |