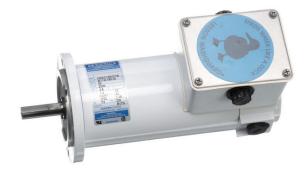

## **PRODUCT INFORMATION PACKET**

Model No: CM32D25VC1B Catalog No: M1120185.00 1/4HP.2500RPM.32.IP55.90V.CONT.40C.1.0SF.C FACE.WASHGUARD.CM32D25VC1B Sub-Fractional

Regal and Leeson are trademarks of Regal Beloit Corporation or one of its affiliated companies. ©2018 Regal Beloit Corporation, All Rights Reserved. MC017097E

## Product Information Packet: Model No: CM32D25VC1B, Catalog No:M1120185.00 1/4HP.2500RPM.32.IP55.90V.CONT.40C.1.0SF.C FACE.WASHGUARD.CM32D25VC1B

## **Nameplate Specifications**

| Output HP                  | 0.25 Hp  | Output KW              | 0.19 kW    |
|----------------------------|----------|------------------------|------------|
| Voltage                    | 90 V     | Current                | 2.6 A      |
| Speed                      | 2500 rpm | Service Factor         | 1          |
| Efficiency                 | 84.4 %   | Duty                   | Continuous |
| Insulation Class           | F        | Frame                  | 32         |
| Enclosure                  | IP55     | Overload Protector     | No         |
| Ambient Temperature        | 40 °C    | Drive End Bearing Size | 6201-13    |
| Opp Drive End Bearing Size | 6201-13  | UL                     | Recognized |
| CSA                        | Υ        | CE                     | N          |

## **Technical Specifications**

| Rotation        | Reversible | Mounting           | Round      |
|-----------------|------------|--------------------|------------|
| Overall Length  | 10.00 in   | Frame Length       | 5.94 in    |
| Shaft Diameter  | 0.500 in   | Shaft Extension    | 1.69 in    |
| Outline Drawing | M1030970   | Connection Diagram | M100530801 |