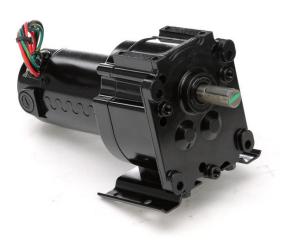

## PRODUCT INFORMATION PACKET

Model No: 985.604D Catalog No: M1115026.00

...103:1.18RPM.150LBIN.1/20HP.30...DC GEARMOTORS SUB-FHP.90V..TENV.985.604D

P300 Series

Regal and Leeson are trademarks of Regal Beloit Corporation or one of its affiliated companies.

## **Nameplate Specifications**

| Output HP                  | 0.05 Hp                         | Output KW              | 0.04 kW    |
|----------------------------|---------------------------------|------------------------|------------|
| Voltage                    | 90 V                            | Current                | 0.56 A     |
| Speed                      | 18 rpm                          | Service Factor         | 1          |
| Efficiency                 | 45.5 %                          | Duty                   | Continuous |
| Insulation Class           | F                               | Frame                  | 30         |
| Enclosure                  | Totally Enclosed Non Ventilated | Overload Protector     | No         |
| Ambient Temperature        | 40 °C                           | Drive End Bearing Size | 2034       |
| Opp Drive End Bearing Size | 2034                            | UL                     | Recognized |
| CSA                        | Υ                               | CE                     | Υ          |

## **Technical Specifications**

| Rotation        | Reversible        | Mounting           | Special    |
|-----------------|-------------------|--------------------|------------|
| Shaft Type      | Parallel          | Overall Length     | 9.91 in    |
| Frame Length    | 3.36 in           | Shaft Diameter     | 0.625 in   |
| Shaft Extension | 1.5 in            |                    |            |
| Outline Drawing | M1030964-M1115026 | Connection Diagram | M100530201 |