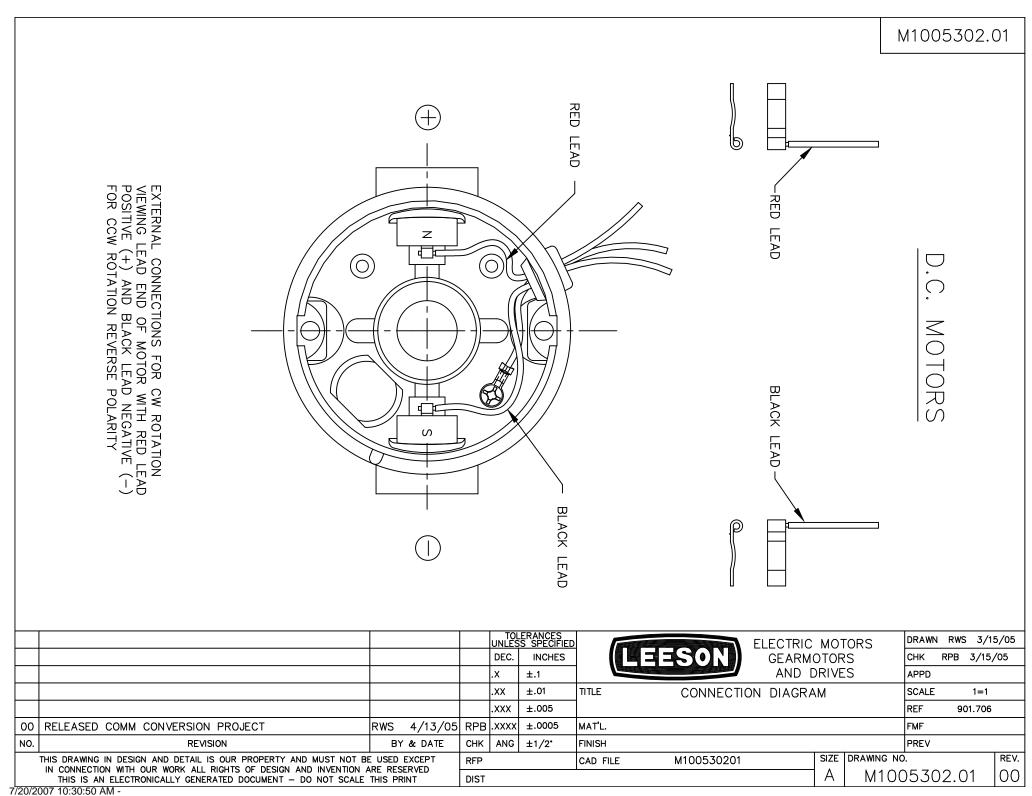

## **Technical Specifications**

| Rotation        | Reversible        | Mounting           | Special    |
|-----------------|-------------------|--------------------|------------|
| Shaft Type      | Parallel          | Overall Length     | 9.91 in    |
| Frame Length    | 3.36 in           | Shaft Diameter     | 0.625 in   |
| Shaft Extension | 1.5 in            |                    |            |
| Outline Drawing | M1030964-M1115026 | Connection Diagram | M100530201 |