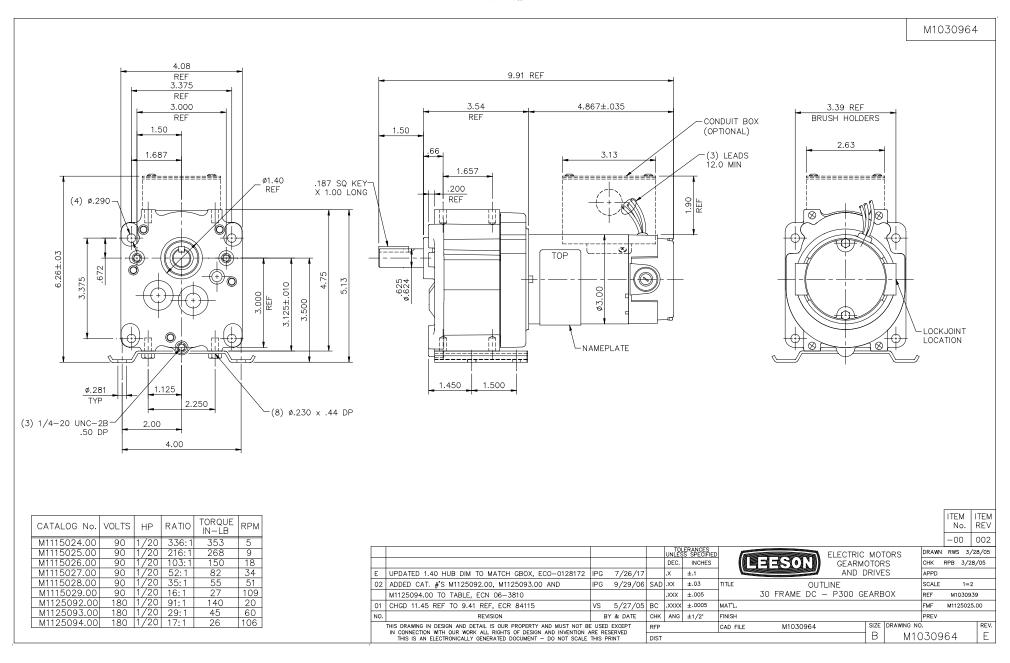

## **Technical Specifications**

| Rotation        | Reversible        | Mounting           | Special    |
|-----------------|-------------------|--------------------|------------|
| Shaft Type      | Parallel          | Overall Length     | 9.91 in    |
| Frame Length    | 3.36 in           | Shaft Diameter     | 0.625 in   |
| Shaft Extension | 1.5 in            |                    |            |
| Outline Drawing | M1030964-M1115026 | Connection Diagram | M100530201 |