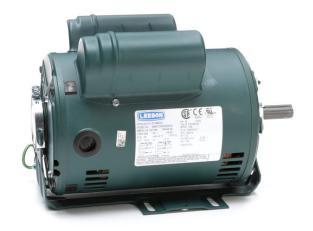

## PRODUCT INFORMATION PACKET

Model No: A56B17DRS70005A3A

Catalog No: E119860.00

3/4HP..1725RPM.56.DP.115/230V.1PH.60HZ.CONT.40C.1.0SF.RESILIENT BASE...AUTOMATIC......

Open Drip Proof (ODP)

Regal and Leeson are trademarks of Regal Beloit Corporation or one of its affiliated companies.

## **Nameplate Specifications**

| Output HP                  | 0.75 Hp       | Output KW              | 0.56 kW       |
|----------------------------|---------------|------------------------|---------------|
| Frequency                  | 60 Hz         | Voltage                | 115/208-230 V |
| Current                    | 6.6/3.5-3.3 A | Speed                  | 1725 rpm      |
| Service Factor             | 1.25          | Phase                  | 1             |
| Efficiency                 | 81.8 %        | Duty                   | Continuous    |
| Insulation Class           | В             | Design Code            | N             |
| KVA Code                   | L             | Frame                  | 56            |
| Enclosure                  | Drip Proof    | Overload Protector     | Automatic     |
| Ambient Temperature        | 40 °C         | Drive End Bearing Size | 6203          |
| Opp Drive End Bearing Size | 6203          | UL                     | Recognized    |
| CSA                        | Υ             | CE                     | Υ             |
| IP Code                    | 22            |                        |               |

## **Technical Specifications**

| Electrical Type       | Capacitor Start Capacitor Run | Starting Method       | Across The Line            |
|-----------------------|-------------------------------|-----------------------|----------------------------|
| Poles                 | 4                             | Rotation              | Selective Counterclockwise |
| Mounting              | Resilient Base                | Motor Orientation     | HORIZONTAL                 |
| Drive End Bearing     | BALL                          | Opp Drive End Bearing | BALL                       |
| Frame Material        | Rolled Steel                  | Shaft Type            | NEMA 56                    |
| Overall Length        | 12.54 in                      | Frame Length          | 8.15 in                    |
| Shaft Diameter        | 0.625 in                      | Shaft Extension       | 1.88 in                    |
| Assembly/Box Mounting | F1 ONLY                       |                       |                            |
| Outline Drawing       | OL56100196-001                | Connection Diagram    | CDBD108                    |