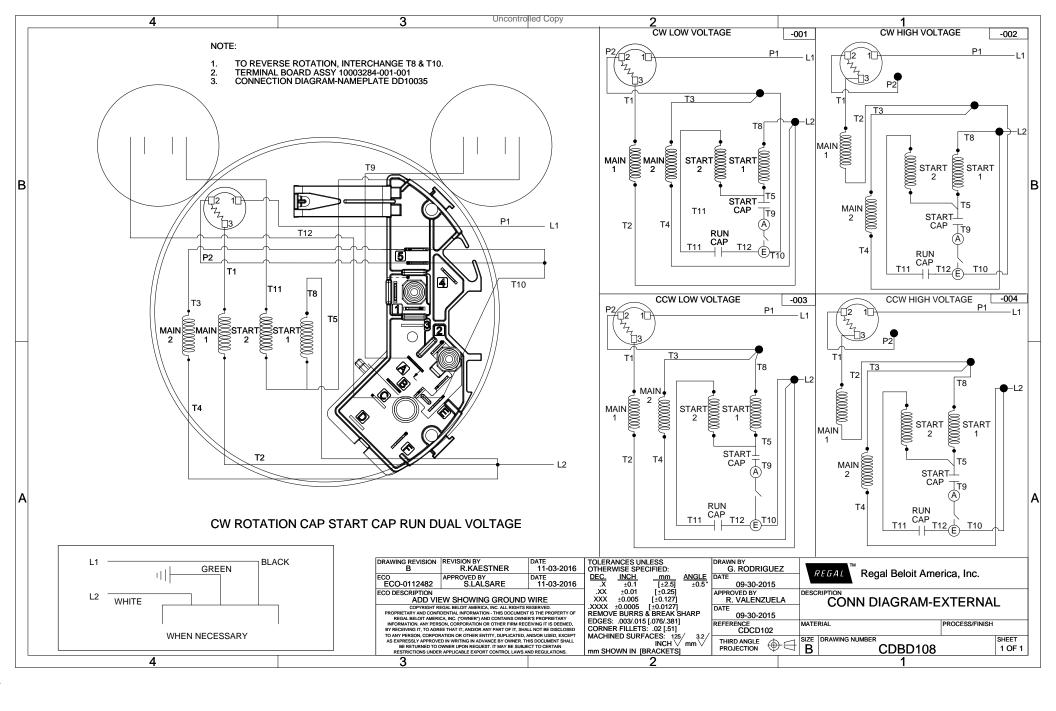

## **Technical Specifications**

| Electrical Type       | Capacitor Start Capacitor Run | Starting Method       | Across The Line            |
|-----------------------|-------------------------------|-----------------------|----------------------------|
| Poles                 | 4                             | Rotation              | Selective Counterclockwise |
| Mounting              | Resilient Base                | Motor Orientation     | HORIZONTAL                 |
| Drive End Bearing     | BALL                          | Opp Drive End Bearing | BALL                       |
| Frame Material        | Rolled Steel                  | Shaft Type            | NEMA 56                    |
| Overall Length        | 12.54 in                      | Frame Length          | 8.15 in                    |
| Shaft Diameter        | 0.625 in                      | Shaft Extension       | 1.88 in                    |
| Assembly/Box Mounting | F1 ONLY                       |                       |                            |
| Outline Drawing       | OL56100196-001                | Connection Diagram    | CDBD108                    |