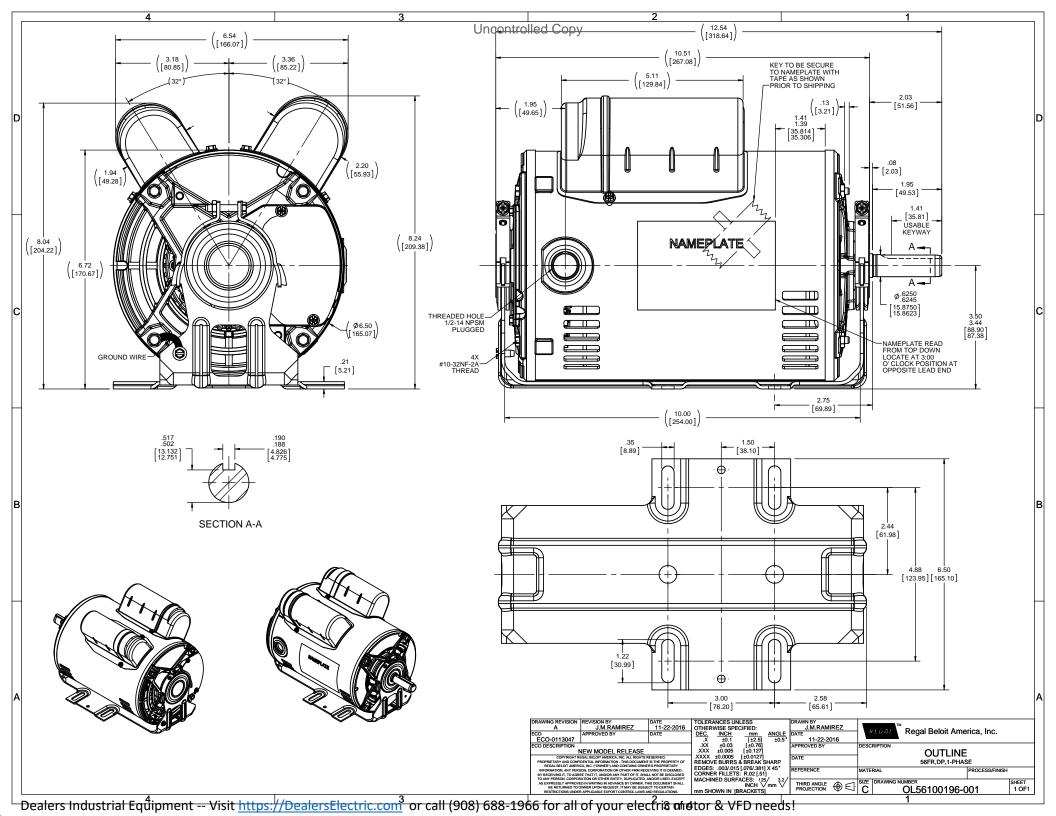

## **Technical Specifications**

| Electrical Type       | Capacitor Start Capacitor Run | Starting Method       | Across The Line            |
|-----------------------|-------------------------------|-----------------------|----------------------------|
| Poles                 | 4                             | Rotation              | Selective Counterclockwise |
| Mounting              | Resilient Base                | Motor Orientation     | HORIZONTAL                 |
| Drive End Bearing     | BALL                          | Opp Drive End Bearing | BALL                       |
| Frame Material        | Rolled Steel                  | Shaft Type            | NEMA 56                    |
| Overall Length        | 12.54 in                      | Frame Length          | 8.15 in                    |
| Shaft Diameter        | 0.625 in                      | Shaft Extension       | 1.88 in                    |
| Assembly/Box Mounting | F1 ONLY                       |                       |                            |
| Outline Drawing       | OL56100196-001                | Connection Diagram    | CDBD108                    |