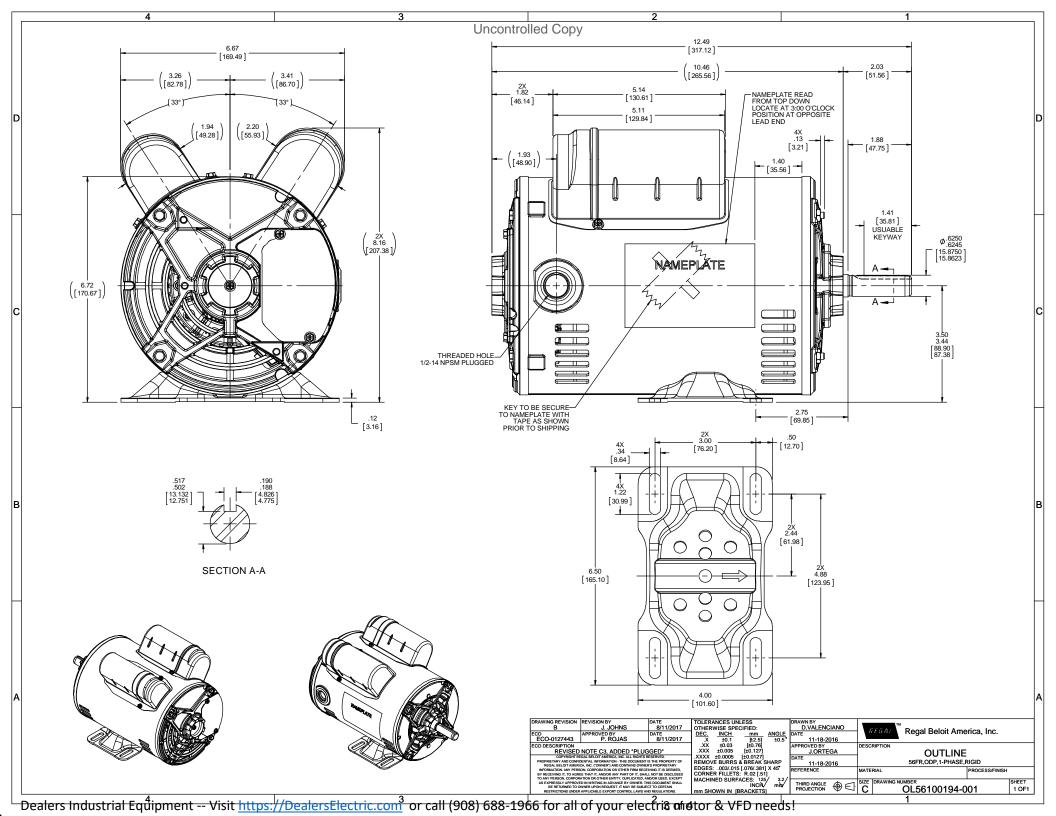

## **Technical Specifications**

| Electrical Type       | Capacitor Start Capacitor Run | Starting Method       | Across The Line            |
|-----------------------|-------------------------------|-----------------------|----------------------------|
| Poles                 | 4                             | Rotation              | Selective Counterclockwise |
| Mounting              | Rigid base                    | Motor Orientation     | HORIZONTAL                 |
| Drive End Bearing     | BALL                          | Opp Drive End Bearing | BALL                       |
| Frame Material        | Rolled Steel                  | Shaft Type            | NEMA 56                    |
| Overall Length        | 12.49 in                      | Frame Length          | 8.15 in                    |
| Shaft Diameter        | 0.625 in                      | Shaft Extension       | 1.88 in                    |
| Assembly/Box Mounting | F1 ONLY                       |                       |                            |
| Outline Drawing       | OL56100194-001                | Connection Diagram    | CDBD108                    |