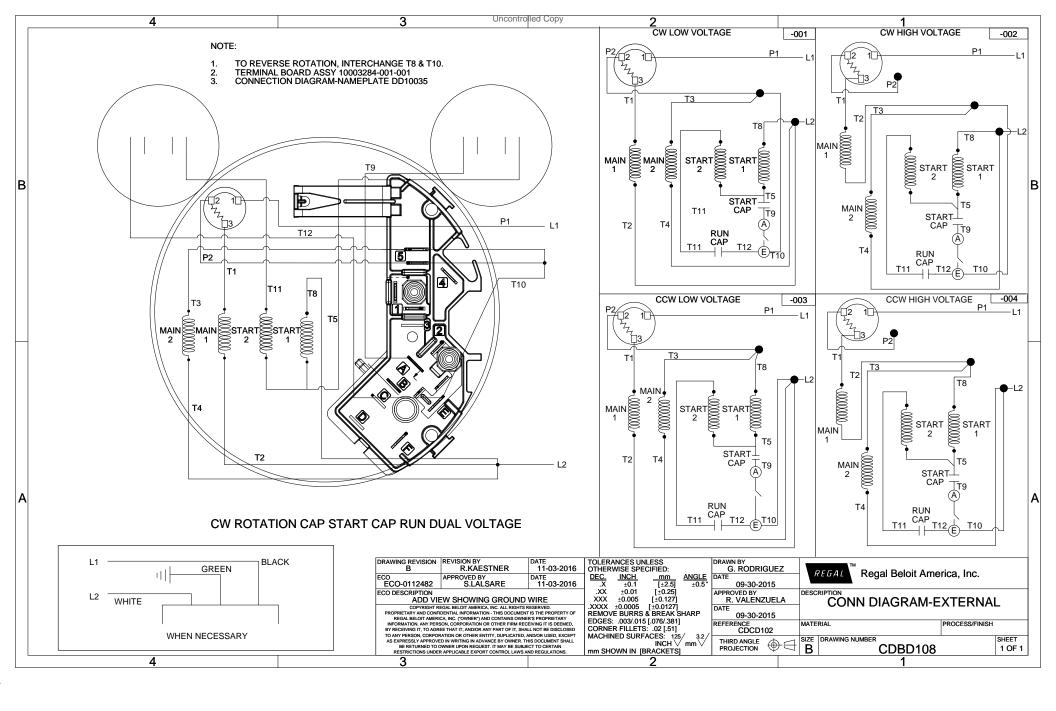

## **Technical Specifications**

| Electrical Type       | Capacitor Start Capacitor Run | Starting Method       | Across The Line            |
|-----------------------|-------------------------------|-----------------------|----------------------------|
| Poles                 | 4                             | Rotation              | Selective Counterclockwise |
| Mounting              | Rigid base                    | Motor Orientation     | HORIZONTAL                 |
| Drive End Bearing     | BALL                          | Opp Drive End Bearing | BALL                       |
| Frame Material        | Rolled Steel                  | Shaft Type            | NEMA 56                    |
| Overall Length        | 12.49 in                      | Frame Length          | 8.15 in                    |
| Shaft Diameter        | 0.625 in                      | Shaft Extension       | 1.88 in                    |
| Assembly/Box Mounting | F1 ONLY                       |                       |                            |
| Outline Drawing       | OL56100194-001                | Connection Diagram    | CDBD108                    |