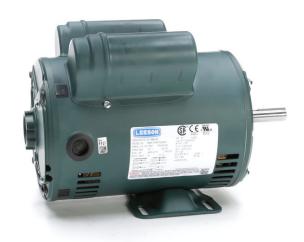

## PRODUCT INFORMATION PACKET

Model No: A56B17DRR70006A3A

Catalog No: E119854.00

3/4HP..1725RPM.56.DP.115/230V.1PH.60HZ.CONT.AUTOMATIC.40C.1.25SF.RIGID.GENERAL PURPOSE.

Open Drip Proof (ODP)

Regal and Leeson are trademarks of Regal Beloit Corporation or one of its affiliated companies.

## **Nameplate Specifications**

| Output HP                  | 0.75 Hp       | Output KW              | 0.56 kW       |
|----------------------------|---------------|------------------------|---------------|
| Frequency                  | 60 Hz         | Voltage                | 115/208-230 V |
| Current                    | 6.6/3.5-3.3 A | Speed                  | 1725 rpm      |
| Service Factor             | 1.25          | Phase                  | 1             |
| Efficiency                 | 81.8 %        | Duty                   | Continuous    |
| Insulation Class           | В             | Design Code            | N             |
| KVA Code                   | L             | Frame                  | 56            |
| Enclosure                  | Drip Proof    | Overload Protector     | Automatic     |
| Ambient Temperature        | 40 °C         | Drive End Bearing Size | 6203          |
| Opp Drive End Bearing Size | 6203          | UL                     | Recognized    |
| CSA                        | Υ             | CE                     | Υ             |
| IP Code                    | 22            |                        |               |

## **Technical Specifications**

| Electrical Type       | Capacitor Start Capacitor Run | Starting Method       | Across The Line            |
|-----------------------|-------------------------------|-----------------------|----------------------------|
| Poles                 | 4                             | Rotation              | Selective Counterclockwise |
| Mounting              | Rigid base                    | Motor Orientation     | HORIZONTAL                 |
| Drive End Bearing     | BALL                          | Opp Drive End Bearing | BALL                       |
| Frame Material        | Rolled Steel                  | Shaft Type            | NEMA 56                    |
| Overall Length        | 12.49 in                      | Frame Length          | 8.15 in                    |
| Shaft Diameter        | 0.625 in                      | Shaft Extension       | 1.88 in                    |
| Assembly/Box Mounting | F1 ONLY                       |                       |                            |
| Outline Drawing       | OL56100194-001                | Connection Diagram    | CDBD108                    |