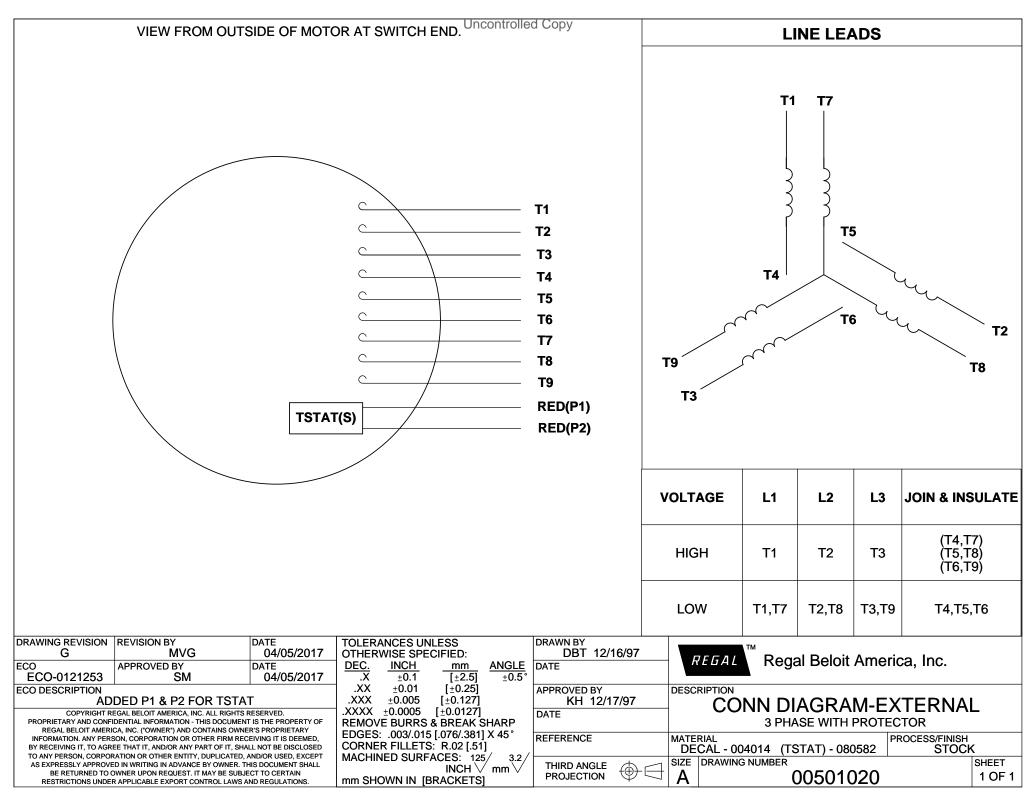

## **Technical Specifications**

| Electrical Type       | Squirrel Cage Inverter Rated | Starting Method       | Line Or Inverter |  |
|-----------------------|------------------------------|-----------------------|------------------|--|
| Poles                 | 4                            | Rotation              | Reversible       |  |
| Mounting              | Rigid base                   | Motor Orientation     | HORIZONTAL       |  |
| Drive End Bearing     | BALL                         | Opp Drive End Bearing | BALL             |  |
| Frame Material        | Rolled Steel                 | Shaft Type            | NEMA 56          |  |
| Overall Length        | 10.87 in                     | Frame Length          | 6.00 in          |  |
| Shaft Diameter        | 0.625 in                     | Shaft Extension       | 1.88 in          |  |
| Assembly/Box Mounting | F1 ONLY                      |                       |                  |  |
| Outline Drawing       | 607-0356-600                 | Connection Diagram    | 005010.20        |  |
|                       |                              |                       |                  |  |