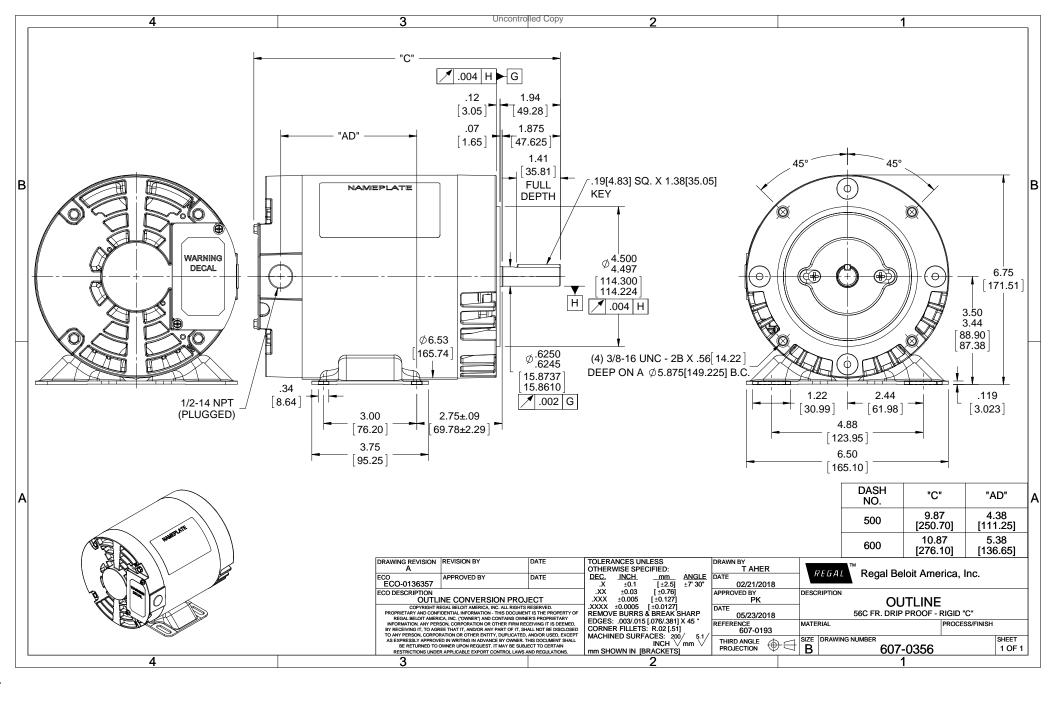

## **Technical Specifications**

| Electrical Type       | Squirrel Cage Inverter Rated | Starting Method       | Line Or Inverter |  |
|-----------------------|------------------------------|-----------------------|------------------|--|
| Poles                 | 4                            | Rotation              | Reversible       |  |
| Mounting              | Rigid base                   | Motor Orientation     | HORIZONTAL       |  |
| Drive End Bearing     | BALL                         | Opp Drive End Bearing | BALL             |  |
| Frame Material        | Rolled Steel                 | Shaft Type            | NEMA 56          |  |
| Overall Length        | 10.87 in                     | Frame Length          | 6.00 in          |  |
| Shaft Diameter        | 0.625 in                     | Shaft Extension       | 1.88 in          |  |
| Assembly/Box Mounting | F1 ONLY                      |                       |                  |  |
| Outline Drawing       | 607-0356-600                 | Connection Diagram    | 005010.20        |  |
|                       |                              |                       |                  |  |