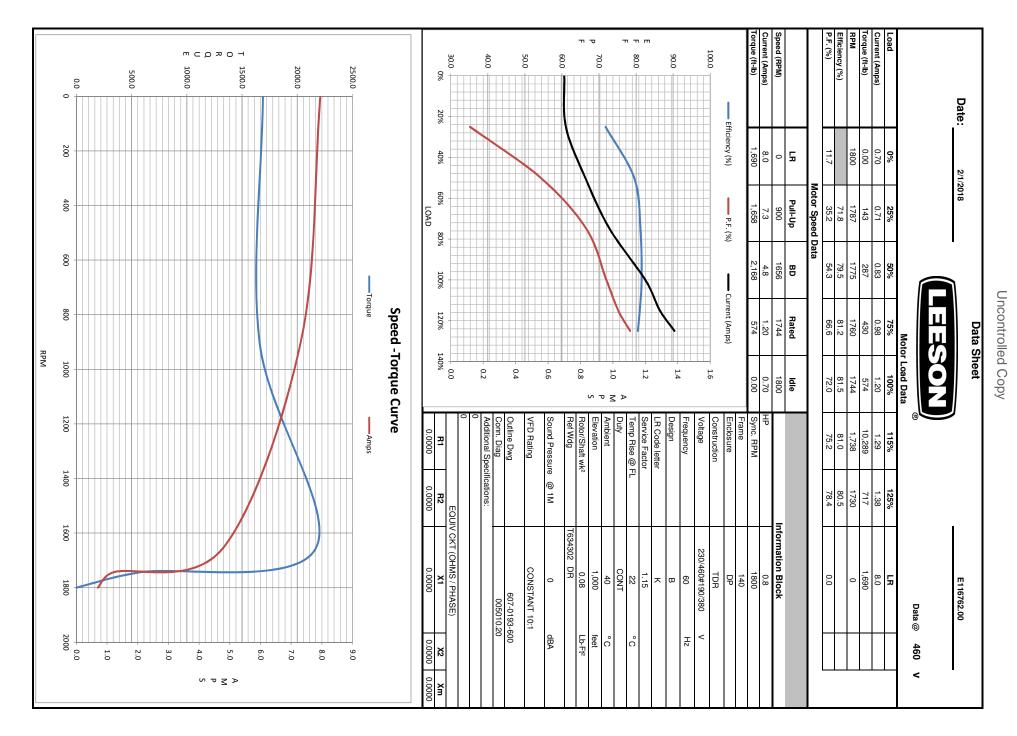

### **Nameplate Specifications**

| Output HP0.75 HpOutput KW0.56 kWFrequency60 HzVoltage30/460 VCurrent2.4/1.2 ASped725 rpmService Factor1.25Phase3Efficiency81.5 %DutyContinuousInsulation ClassFDesign CodeBKVA CodeKPrameSecCEnclosureDrip ProfOverload ProtectorNoOpp Drive End Bearing Size603ULRecognizedSAYEnclosureYProtectorIP CodeYEnclosureSecSIP CodeYEnclosureSecSIP CodeYEnclosureSecSIP CodeYEnclosureSecSIP CodeYEnclosureSecSIP CodeSecSYEnclosureIP CodeSecSYEnclosureIP CodeSecSSecSYIP CodeSecSSecSIP CodeSecSSecS< |                            |            |                        |            |
|---------------------------------------------------------------------------------------------------------------------------------------------------------------------------------------------------------------------------------------------------------------------------------------------------------------------------------------------------------------------------------------------------------------------------------------------------------------------------------------------------------------------------------------------------------------------------------------------------------------------------------------------------------------------------------------------------------|----------------------------|------------|------------------------|------------|
| Current2.4/1.2 ASpeed1725 rpmService Factor1.25Phase3Efficiency81.5 %DutyContinuousInsulation ClassFDesign CodeBKVA CodeKFrame56CEnclosureDrip ProofOverload ProtectorNoAmbient Temperature40 °CDrive End Bearing Size6203CSAYCeY                                                                                                                                                                                                                                                                                                                                                                                                                                                                       | Output HP                  | 0.75 Hp    | Output KW              | 0.56 kW    |
| Service Factor1.25Phase3Efficiency81.5%DutyContinuousInsulation ClassFDesign CodeBKVA CodeKFrame56CEnclosureDip ProofOverload ProtectorNoAmbient Temperature40 °CDive End Bearing Size6203Opp Drive End Bearing SizeYULRecognizedKontoneYCeY                                                                                                                                                                                                                                                                                                                                                                                                                                                            | Frequency                  | 60 Hz      | Voltage                | 230/460 V  |
| Efficiency81.5 %DutyContinuousInsulation ClassFDesign CodeBKVA CodeKFrame56CEnclosureDrip ProfOverload ProtectorNoAmbient Temperature40 °CDive End Bearing Size6203Opp Drive End Bearing SizeYULRecognizedCSAYEndoceY                                                                                                                                                                                                                                                                                                                                                                                                                                                                                   | Current                    | 2.4/1.2 A  | Speed                  | 1725 rpm   |
| Insulation ClassFDesign CodeBKVA CodeKFrame56CEnclosureDrip ProofOverload ProtectorNoAmbient Temperature40 °CDrive End Bearing Size6203Opp Drive End Bearing Size6203ULRecognizedCSAYCEY                                                                                                                                                                                                                                                                                                                                                                                                                                                                                                                | Service Factor             | 1.25       | Phase                  | 3          |
| KVA CodeKFrame56CEnclosureDrip ProofOverload ProtectorNoAmbient Temperature40 °CDrive End Bearing Size6203Opp Drive End Bearing Size6203ULRecognizedCSAYCEY                                                                                                                                                                                                                                                                                                                                                                                                                                                                                                                                             | Efficiency                 | 81.5 %     | Duty                   | Continuous |
| EnclosureDrip ProofOverload ProtectorNoAmbient Temperature40 °CDrive End Bearing Size6203Opp Drive End Bearing Size6203ULRecognizedCSAYCEY                                                                                                                                                                                                                                                                                                                                                                                                                                                                                                                                                              | Insulation Class           | F          | Design Code            | В          |
| Ambient Temperature40 °CDrive End Bearing Size6203Opp Drive End Bearing Size6203ULRecognizedCSAYCEY                                                                                                                                                                                                                                                                                                                                                                                                                                                                                                                                                                                                     | KVA Code                   | к          | Frame                  | 56C        |
| Opp Drive End Bearing Size 6203 UL Recognized   CSA Y CE Y                                                                                                                                                                                                                                                                                                                                                                                                                                                                                                                                                                                                                                              | Enclosure                  | Drip Proof | Overload Protector     | No         |
| CSA Y CE Y                                                                                                                                                                                                                                                                                                                                                                                                                                                                                                                                                                                                                                                                                              | Ambient Temperature        | 40 °C      | Drive End Bearing Size | 6203       |
|                                                                                                                                                                                                                                                                                                                                                                                                                                                                                                                                                                                                                                                                                                         | Opp Drive End Bearing Size | 6203       | UL                     | Recognized |
| IP Code 22                                                                                                                                                                                                                                                                                                                                                                                                                                                                                                                                                                                                                                                                                              | CSA                        | Y          | CE                     | Y          |
|                                                                                                                                                                                                                                                                                                                                                                                                                                                                                                                                                                                                                                                                                                         | IP Code                    | 22         |                        |            |