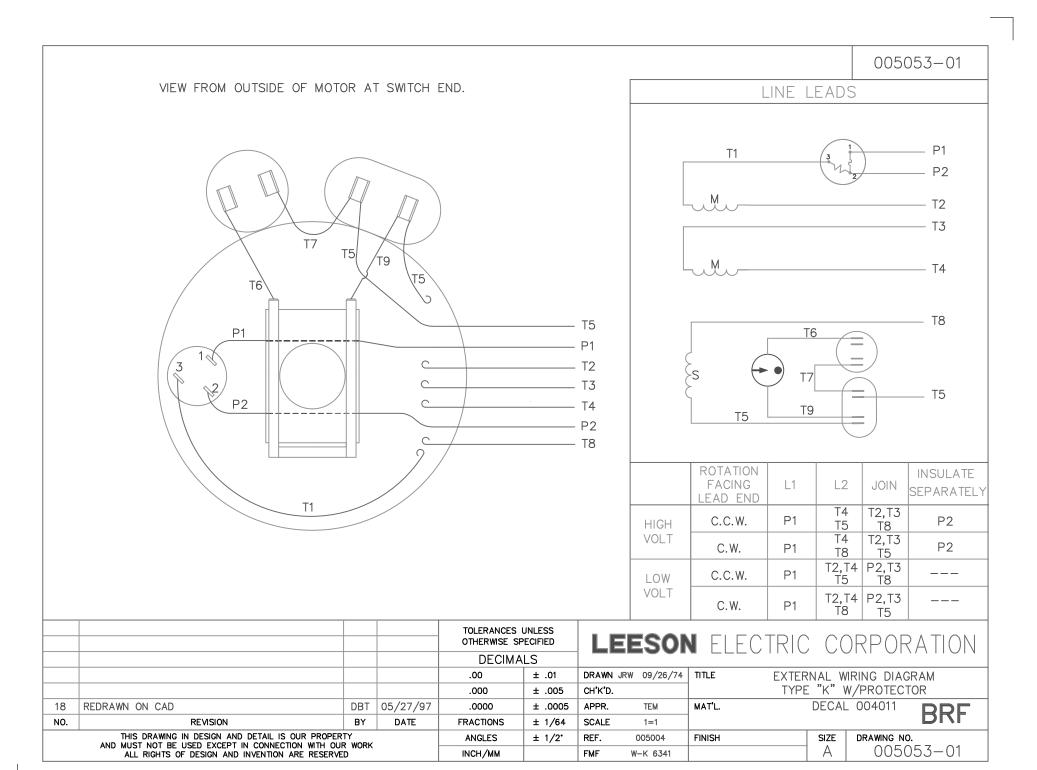

## **Technical Specifications**

| Electrical Type       | Capacitor Start Capacitor Run | Starting Method       | Across The Line            |
|-----------------------|-------------------------------|-----------------------|----------------------------|
| Poles                 | 2                             | Rotation              | Selective Counterclockwise |
| Mounting              | Round                         | Motor Orientation     | HORIZONTAL                 |
| Drive End Bearing     | BALL                          | Opp Drive End Bearing | BALL                       |
| Frame Material        | Rolled Steel                  | Shaft Type            | NEMA 56                    |
| Overall Length        | 11.87 in                      | Frame Length          | 7.00 in                    |
| Shaft Diameter        | 0.625 in                      | Shaft Extension       | 1.88 in                    |
| Assembly/Box Mounting | F1 ONLY                       |                       |                            |
| Outline Drawing       | 607-0359-700B                 | Connection Diagram    | 005053.01                  |
|                       |                               |                       |                            |