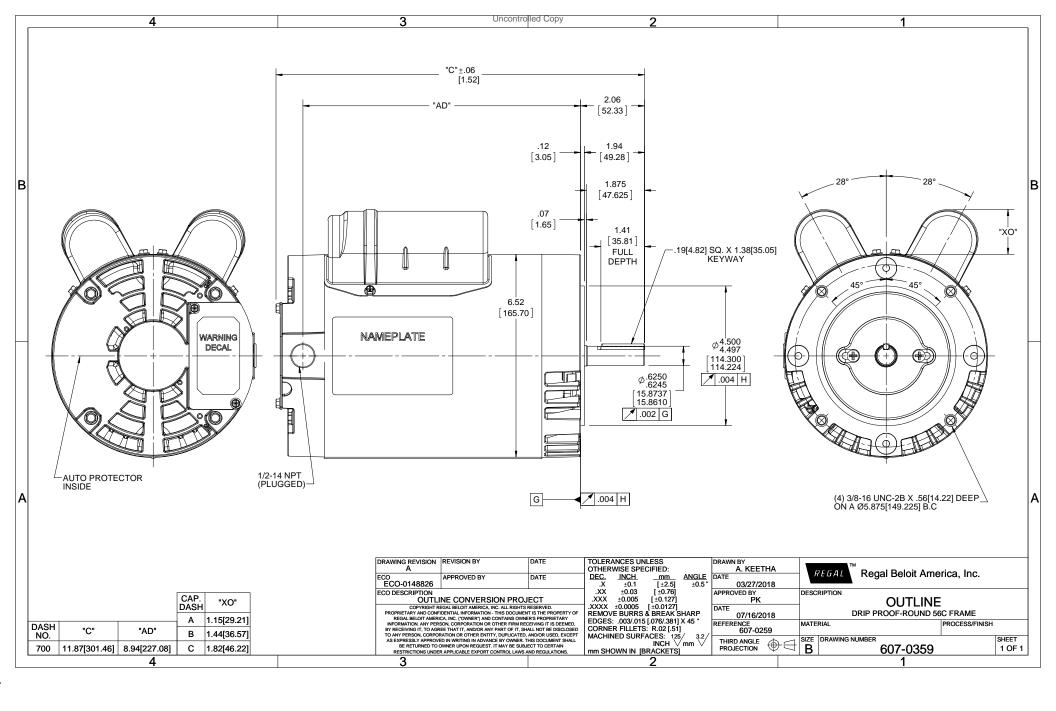

## **Technical Specifications**

| Electrical Type       | Capacitor Start Capacitor Run | Starting Method       | Across The Line            |
|-----------------------|-------------------------------|-----------------------|----------------------------|
| Poles                 | 2                             | Rotation              | Selective Counterclockwise |
| Mounting              | Round                         | Motor Orientation     | HORIZONTAL                 |
| Drive End Bearing     | BALL                          | Opp Drive End Bearing | BALL                       |
| Frame Material        | Rolled Steel                  | Shaft Type            | NEMA 56                    |
| Overall Length        | 11.87 in                      | Frame Length          | 7.00 in                    |
| Shaft Diameter        | 0.625 in                      | Shaft Extension       | 1.88 in                    |
| Assembly/Box Mounting | F1 ONLY                       |                       |                            |
| Outline Drawing       | 607-0359-700B                 | Connection Diagram    | 005053.01                  |
|                       |                               |                       |                            |