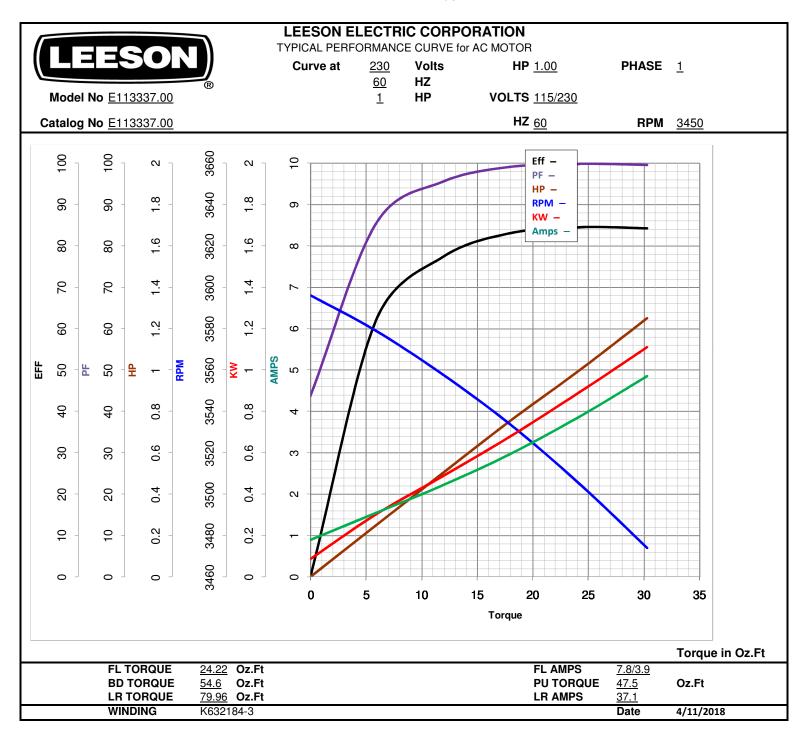

## **Nameplate Specifications**

| Output HP                  | 1 Hp       | Output KW              | 0.75 kW    |
|----------------------------|------------|------------------------|------------|
| Frequency                  | 60 Hz      | Voltage                | 115/230 V  |
| Current                    | 7.8/3.9 A  | Speed                  | 3450 rpm   |
| Service Factor             | 1.25       | Phase                  | 1          |
| Efficiency                 | 80.4 %     | Duty                   | Continuous |
| Insulation Class           | В          | Design Code            | L          |
| KVA Code                   | J          | Frame                  | 56C        |
| Enclosure                  | Drip Proof | Overload Protector     | Automatic  |
| Ambient Temperature        | 40 °C      | Drive End Bearing Size | 6203       |
| Opp Drive End Bearing Size | 6203       | UL                     | Recognized |
| CSA                        | Υ          | CE                     | N          |
| IP Code                    | 22         |                        |            |
|                            |            |                        |            |