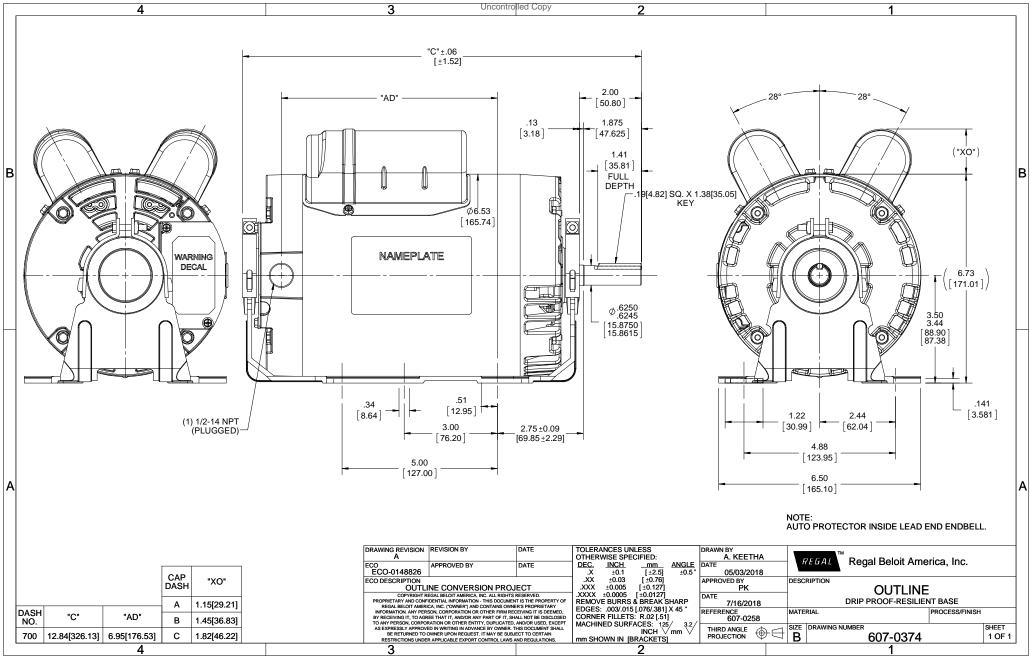

## **Technical Specifications**

| Electrical Type       | Capacitor Start Capacitor Run | Starting Method       | Across The Line            |  |  |  |
|-----------------------|-------------------------------|-----------------------|----------------------------|--|--|--|
| Poles                 | 4                             | Rotation              | Selective Counterclockwise |  |  |  |
| Mounting              | Resilient Base                | Motor Orientation     | HORIZONTAL                 |  |  |  |
| Drive End Bearing     | BALL                          | Opp Drive End Bearing | BALL                       |  |  |  |
| Frame Material        | Rolled Steel                  | Shaft Type            | NEMA 56                    |  |  |  |
| Overall Length        | 12.82 in                      | Frame Length          | 7.00 in                    |  |  |  |
| Shaft Diameter        | 0.625 in                      | Shaft Extension       | 1.88 in                    |  |  |  |
| Assembly/Box Mounting | F1 ONLY                       |                       |                            |  |  |  |
| Outline Drawing       | 607-0374-700B                 | Connection Diagram    | 005053.01                  |  |  |  |
|                       |                               |                       |                            |  |  |  |

|             |                  |              | DRAWING REVISION<br>A<br>ECO<br>ECO-0148826 |             | DATE | TOLERANCES UNL<br>OTHERWISE SPEC<br>DEC. INCH<br>.X ±0.1 | CIFIED:<br>                                                                                                                                                                                                                                                                                                                                                                                                                                                                                                                                                                                                                                                                                                                                                                                                                                                                                                                                                                                                                                                                                                                                                                                                                                                                                                                                                                                                                                                                                                                                                                                                                                                                                                                                                                                                                                                                                                                                                                                                                                                                                                                    |                                             | DRAWN BY<br>A. KEETHA<br>DATE<br>05/03/2018 | REGA                      | <sup>™</sup> Regal Beloit Ame                       | erica, Inc.            |          |          |                |                 |
|-------------|------------------|--------------|---------------------------------------------|-------------|------|----------------------------------------------------------|--------------------------------------------------------------------------------------------------------------------------------------------------------------------------------------------------------------------------------------------------------------------------------------------------------------------------------------------------------------------------------------------------------------------------------------------------------------------------------------------------------------------------------------------------------------------------------------------------------------------------------------------------------------------------------------------------------------------------------------------------------------------------------------------------------------------------------------------------------------------------------------------------------------------------------------------------------------------------------------------------------------------------------------------------------------------------------------------------------------------------------------------------------------------------------------------------------------------------------------------------------------------------------------------------------------------------------------------------------------------------------------------------------------------------------------------------------------------------------------------------------------------------------------------------------------------------------------------------------------------------------------------------------------------------------------------------------------------------------------------------------------------------------------------------------------------------------------------------------------------------------------------------------------------------------------------------------------------------------------------------------------------------------------------------------------------------------------------------------------------------------|---------------------------------------------|---------------------------------------------|---------------------------|-----------------------------------------------------|------------------------|----------|----------|----------------|-----------------|
|             | CAP<br>DASH "XO" |              | -                                           |             |      |                                                          | .XX ±0.03 [±0.76]<br>.XXX ±0.005 [±0.127]<br>.XXXX ±0.0005 [±0.0127]<br>REMOVE BURRS & BREAK SHARP                                                                                                                                                                                                                                                                                                                                                                                                                                                                                                                                                                                                                                                                                                                                                                                                                                                                                                                                                                                                                                                                                                                                                                                                                                                                                                                                                                                                                                                                                                                                                                                                                                                                                                                                                                                                                                                                                                                                                                                                                             |                                             |                                             | APPROVED BY<br>PK<br>DATE | DESCRIPTION<br>OUTLINE<br>DRIP PROOF-RESILIENT BASE |                        | -        |          |                |                 |
| DAG         |                  |              | Α                                           | 1.15[29.21] |      | REGAL BELOIT AMERIC                                      | 24 CONTRACTOR OF THE ACCOMENT OF THE ACCOMENT. ACCOMENT OF THE ACCOMENT. ACCOMENT OF THE ACCOMENT. ACCOMENT OF THE ACCOMENT OF THE ACCOMENT OF THE ACCOMENT OF THE ACCOMENT. ACCOMENT OF THE ACCOMENT OF THE ACCOMENT OF THE ACCOMENT. ACCOMENT OF THE ACCOMENT OF THE ACCOMENT OF THE ACCOMENT OF THE ACCOMENT. ACCOMENT OF THE ACCOMENT. ACCOMENTATION OF THE ACCOMENT. ACCOMENT OF THE ACCOMENT. ACCOMENT OF THE ACCOMENT. ACCOMENTATION OF THE ACCOMENT. ACCOMENTATIONA ACCOME | R'S PROPRIETARY                             | EDGES: .003/.015                            |                           |                                                     | 7/16/2018<br>REFERENCE | MATERIAL |          | PROCESS/FINISH |                 |
| DASH<br>NO. | '  "C"           | "AD"         | в                                           | 1.45[36.83] |      | BY RECEIVING IT, TO AGRI<br>TO ANY PERSON, CORPOR        | E THAT IT, AND/OR ANY PART OF IT, SHATION OR OTHER ENTITY, DUPLICATED,                                                                                                                                                                                                                                                                                                                                                                                                                                                                                                                                                                                                                                                                                                                                                                                                                                                                                                                                                                                                                                                                                                                                                                                                                                                                                                                                                                                                                                                                                                                                                                                                                                                                                                                                                                                                                                                                                                                                                                                                                                                         | ALL NOT BE DISCLOSED<br>AND/OR USED, EXCEPT | CORNER FILLETS:<br>MACHINED SURFA           |                           |                                                     | 607-0258               |          |          |                |                 |
| 700         | 12.84[326.13]    | 6.95[176.53] | С                                           | 1.82[46.22] |      | BE RETURNED TO C                                         | D IN WRITING IN ADVANCE BY OWNER. T<br>WNER UPON REQUEST. IT MAY BE SUBJI<br>APPLICABLE EXPORT CONTROL LAWS A                                                                                                                                                                                                                                                                                                                                                                                                                                                                                                                                                                                                                                                                                                                                                                                                                                                                                                                                                                                                                                                                                                                                                                                                                                                                                                                                                                                                                                                                                                                                                                                                                                                                                                                                                                                                                                                                                                                                                                                                                  | HIS DOCUMENT SHALL<br>ECT TO CERTAIN        | mm SHOWN IN [BF                             | INCH V                    | mm 🗸                                                |                        |          | 607-0374 |                | SHEET<br>1 OF 1 |
|             |                  | 4            |                                             |             |      | 3                                                        |                                                                                                                                                                                                                                                                                                                                                                                                                                                                                                                                                                                                                                                                                                                                                                                                                                                                                                                                                                                                                                                                                                                                                                                                                                                                                                                                                                                                                                                                                                                                                                                                                                                                                                                                                                                                                                                                                                                                                                                                                                                                                                                                |                                             |                                             | 2                         |                                                     |                        |          | 1        |                |                 |