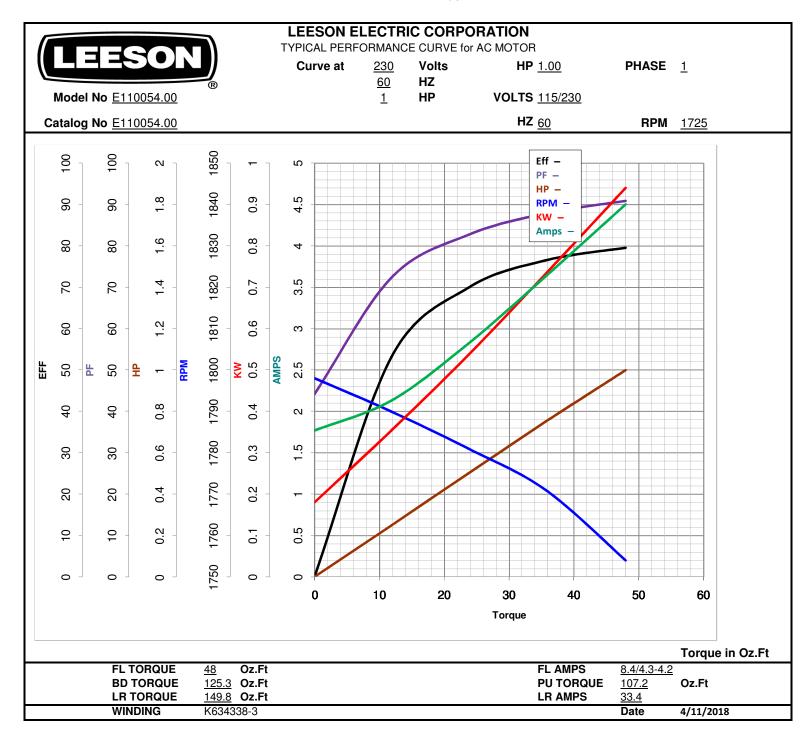

### **Nameplate Specifications**

| Output HP                  | 1 Hp          | Output KW              | 0.75 kW    |  |  |  |
|----------------------------|---------------|------------------------|------------|--|--|--|
| Frequency                  | 60 Hz         | Voltage                | 115/230 V  |  |  |  |
| Current                    | 8.4/4.3-4.2 A | Speed                  | 1725 rpm   |  |  |  |
| Service Factor             | 1             | Phase                  | 1          |  |  |  |
| Efficiency                 | 83 %          | Duty                   | Continuous |  |  |  |
| Insulation Class           | В             | Design Code            | L          |  |  |  |
| KVA Code                   | J             | Frame                  | 56H        |  |  |  |
| Enclosure                  | Drip Proof    | Overload Protector     | Automatic  |  |  |  |
| Ambient Temperature        | 40 °C         | Drive End Bearing Size | 6203       |  |  |  |
| Opp Drive End Bearing Size | 6203          | UL                     | Recognized |  |  |  |
| CSA                        | Y             | CE                     | Ν          |  |  |  |
| IP Code                    | 22            |                        |            |  |  |  |
|                            |               |                        |            |  |  |  |