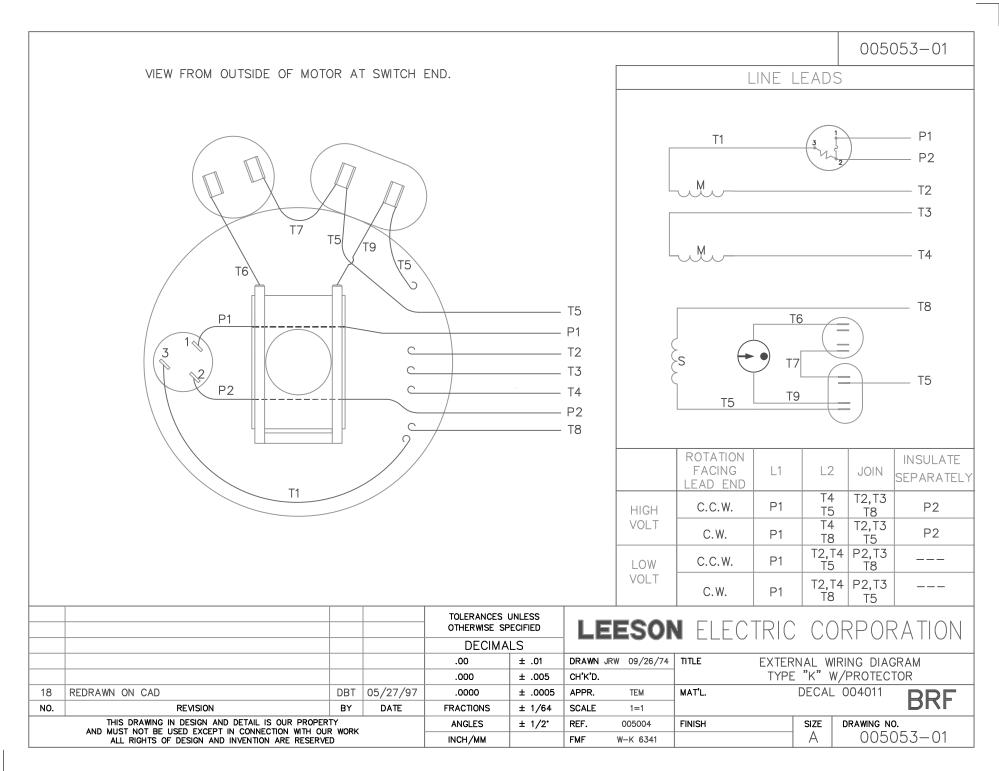

## **Technical Specifications**

| Electrical Type       | Capacitor Start Capacitor Run | Starting Method       | Across The Line            |  |  |  |
|-----------------------|-------------------------------|-----------------------|----------------------------|--|--|--|
| Poles                 | 4                             | Rotation              | Selective Counterclockwise |  |  |  |
| Mounting              | Resilient Base                | Motor Orientation     | HORIZONTAL                 |  |  |  |
| Drive End Bearing     | BALL                          | Opp Drive End Bearing | BALL                       |  |  |  |
| Frame Material        | Rolled Steel                  | Shaft Type            | NEMA 56                    |  |  |  |
| Overall Length        | 12.82 in                      | Frame Length          | 7.00 in                    |  |  |  |
| Shaft Diameter        | 0.625 in                      | Shaft Extension       | 1.88 in                    |  |  |  |
| Assembly/Box Mounting | F1 ONLY                       |                       |                            |  |  |  |
| Outline Drawing       | 607-0374-700B                 | Connection Diagram    | 005053.01                  |  |  |  |
|                       |                               |                       |                            |  |  |  |