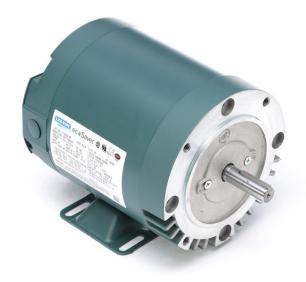

## PRODUCT INFORMATION PACKET

Model No: E103021.00 Catalog No: E103021.00

0.33 HP General Purpose Motor, 3 phase, 1800 RPM, 230/460 V, 56C Frame, ODP

Three Phase ODP Motors

Regal and Leeson are trademarks of Regal Beloit Corporation or one of its affiliated companies.

©2019 Regal Beloit Corporation, All Rights Reserved. MC017097E

Product Information Packet: Model No: E103021.00, Catalog No:E103021.00 0.33 HP General Purpose Motor, 3 phase, 1800 RPM, 230/460 V, 56C Frame, ODP