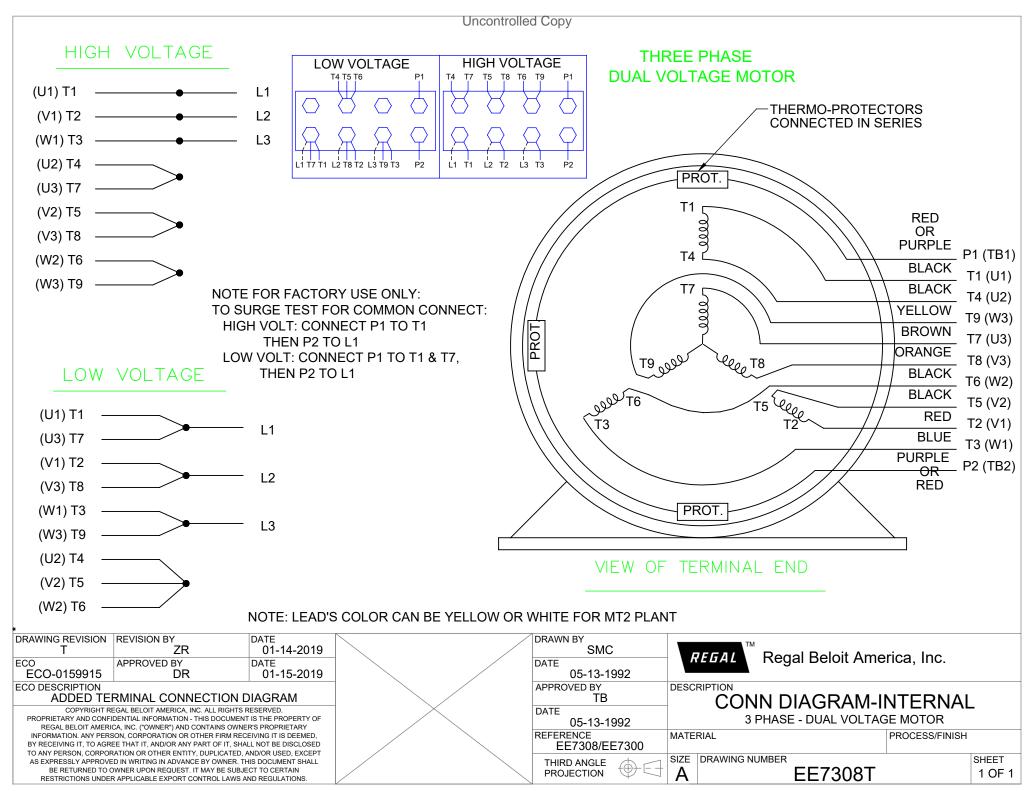

| Rotation              | Reversible       |
| Resistance Main       | 20.8 Ohms                    | Mounting              | Rigid base       |
| Motor Orientation     | Horizontal                   | Drive End Bearing     | Ball             |
| Opp Drive End Bearing | Ball                         | Frame Material        | Rolled Steel     |
| Shaft Type            | NEMA 56                      | Overall Length        | 11.49 in         |
| Frame Length          | 7.50 in                      | Shaft Diameter        | 0.625 in         |
| Shaft Extension       | 2.06 in                      | Assembly/Box Mounting | F1 Only          |

This is an uncontrolled document once printed or downloaded and is subject to change without notice. Date Created:01/11/2019

## **Uncontrolled Copy**