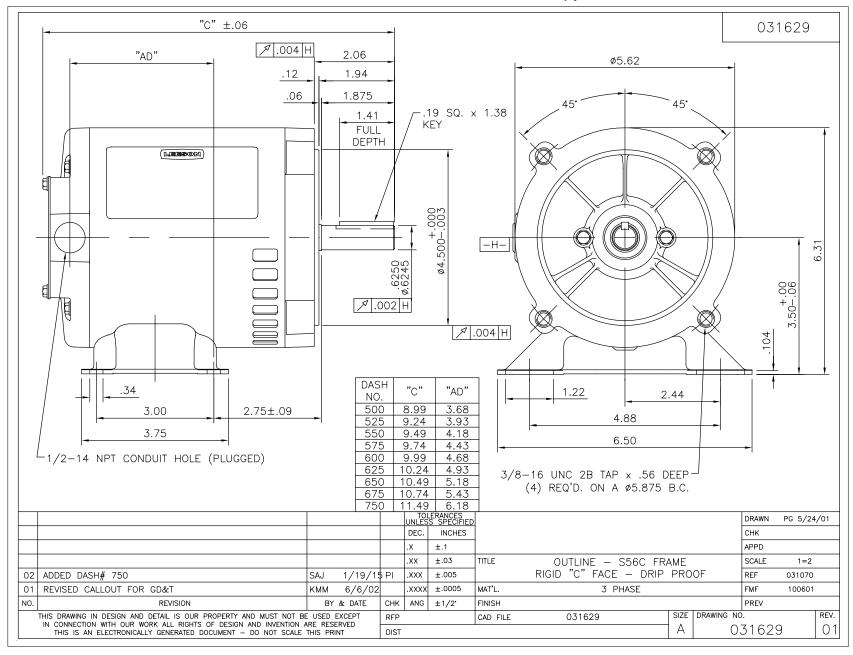

## Nameplate Specifications

| Output HP              | 0.33 Hp    | Output KW                  | 0.25 kW    |
|------------------------|------------|----------------------------|------------|
| Frequency              | 60 Hz      | Voltage                    | 230/460 V  |
| Current                | 1.2/0.60 A | Speed                      | 1725 rpm   |
| Service Factor         | 1.25       | Phase                      | 3          |
| Efficiency             | 73.4 %     | Power Factor               | 70.6       |
| Duty                   | Continuous | Insulation Class           | F          |
| Design Code            | В          | KVA Code                   | М          |
| Frame                  | S56C       | Enclosure                  | Drip Proof |
| Thermal Protection     | No         | Ambient Temperature        | 40 °C      |
| Drive End Bearing Size | 6203       | Opp Drive End Bearing Size | 6203       |
| UL                     | Recognized | CSA                        | Υ          |
| CE                     | Υ          | IP Code                    | 22         |

## **Technical Specifications**

| Electrical Type       | Squirrel Cage Inverter Rated | Starting Method       | Line Or Inverter |
|-----------------------|------------------------------|-----------------------|------------------|
| Poles                 | 4                            | Rotation              | Reversible       |
| Resistance Main       | 20.8 Ohms                    | Mounting              | Rigid base       |
| Motor Orientation     | Horizontal                   | Drive End Bearing     | Ball             |
| Opp Drive End Bearing | Ball                         | Frame Material        | Rolled Steel     |
| Shaft Type            | NEMA 56                      | Overall Length        | 11.49 in         |
| Frame Length          | 7.50 in                      | Shaft Diameter        | 0.625 in         |
| Shaft Extension       | 2.06 in                      | Assembly/Box Mounting | F1 Only          |