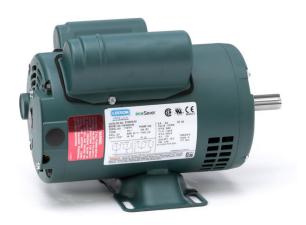

## PRODUCT INFORMATION PACKET

Model No: E100340.00 Catalog No: E100340.00

0.75 HP General Purpose Motor, 1 phase, 3600 RPM, 115/230 V, 56 Frame, ODP

Single Phase ODP Motors

Regal and Leeson are trademarks of Regal Beloit Corporation or one of its affiliated companies.

## Nameplate Specifications

| Output HP              | 0.75 Hp    | Output KW                  | 0.56 kW    |
|------------------------|------------|----------------------------|------------|
| Frequency              | 60 Hz      | Voltage                    | 115/230 V  |
| Current                | 7.2/3.6 A  | Speed                      | 3450 rpm   |
| Service Factor         | 1.25       | Phase                      | 1          |
| Efficiency             | 76.2 %     | Power Factor               | 89.2       |
| Duty                   | Continuous | Insulation Class           | В          |
| Design Code            | N          | KVA Code                   | K          |
| Frame                  | S56        | Enclosure                  | Drip Proof |
| Thermal Protection     | No         | Ambient Temperature        | 40 °C      |
| Drive End Bearing Size | 6203       | Opp Drive End Bearing Size | 6203       |
| UL                     | Recognized | CSA                        | Υ          |
| CE                     | Υ          | IP Code                    | 22         |