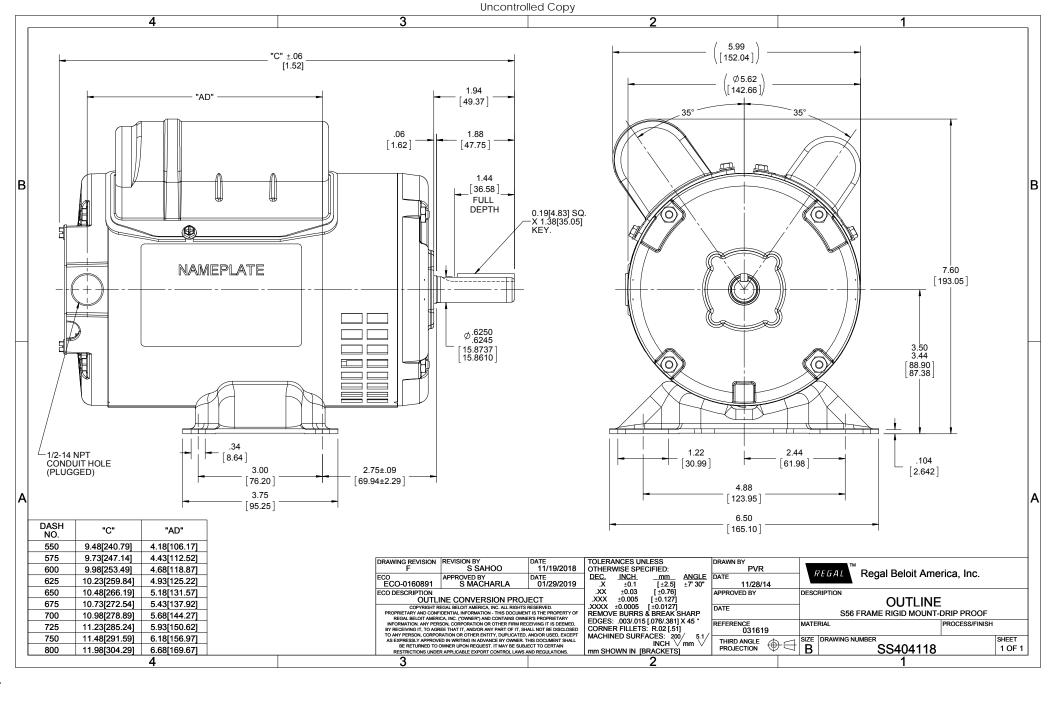

## **Technical Specifications**

| Electrical Type       | Capacitor Start Capacitor Run | Starting Method       | Across The Line            |
|-----------------------|-------------------------------|-----------------------|----------------------------|
| Poles                 | 2                             | Rotation              | Selective Counterclockwise |
| Resistance Main       | 0 Ohms                        | Mounting              | Rigid base                 |
| Motor Orientation     | Horizontal                    | Drive End Bearing     | Ball                       |
| Opp Drive End Bearing | Ball                          | Frame Material        | Rolled Steel               |
| Shaft Type            | NEMA 56                       | Overall Length        | 11.49 in                   |
| Frame Length          | 7.50 in                       | Shaft Diameter        | 0.625 in                   |
| Shaft Extension       | 1.875 in                      | Assembly/Box Mounting | F1 Only                    |