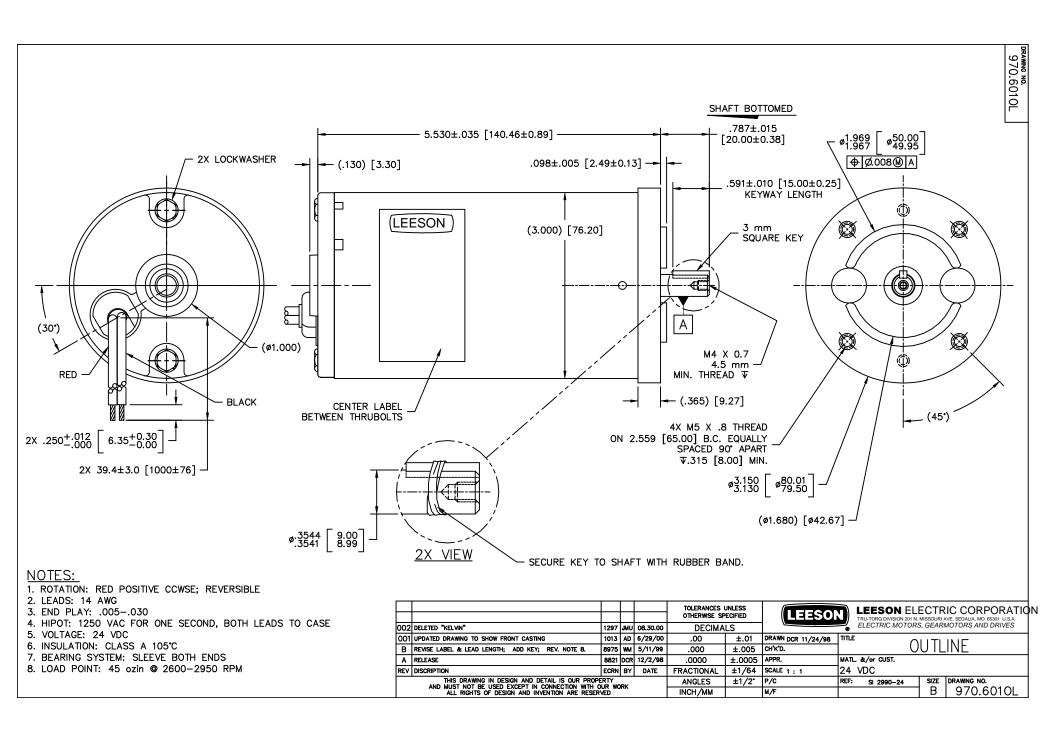

#### **Technical Specifications**

| Rotation        | Reversible | Mounting           | B14      |
|-----------------|------------|--------------------|----------|
| Overall Length  | 5.53 in    | Frame Length       | 4.91 in  |
| Shaft Diameter  | 0.375 in   | Shaft Extension    | 0.787 in |
| Outline Drawing | 970601OL   | Connection Diagram | 970601FI |

MAX AMPS

2.7

5.3

8.0

1. HIPOT @ 1250 VOLTS FOR ONE SECOND, BOTH LEADS TO CASE 2. RED LEAD POS (+) CCWSE

BLACK LEAD NEG (-) 3. RUN IN @ 24 VDC, .65 MAX AMPS, NO LOAD

4. TORQUE THRUBOLTS TO 25-30 IN. LBS.

## CHECK TO OUTLINE DRAWING

# PERFORMANCE DATA

SPEED

2750-3100

2600-2950

2500-2800

TORQUE

20 ozin

45 ozin

70 ozin

| Α. | SHAFT | EXTENSION |  |
|----|-------|-----------|--|
|    |       |           |  |

- B. LEAD LENGTH
- C. END PLAY
- D. SHAFT ROTATION
- E. LABEL POSITION
- F. LEAD STRIP LENGTH
- G. ALL HOLES TAPPED PER OUTLINE DRAWING