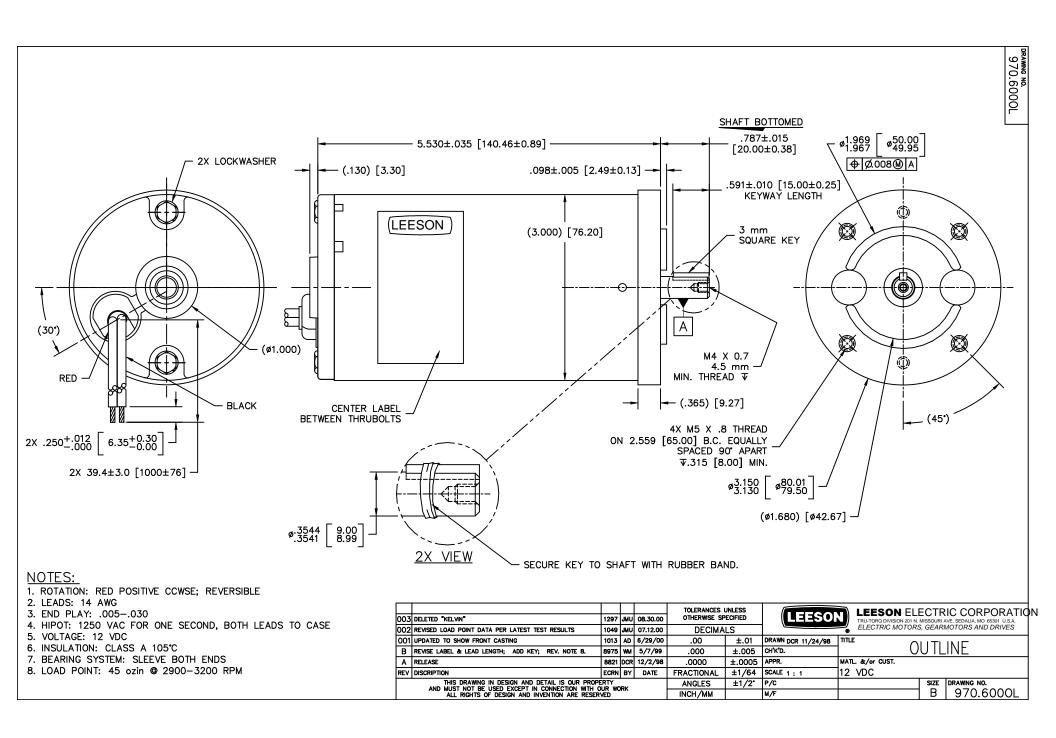

#### **Technical Specifications**

| Rotation        | Reversible | Mounting           | B14      |  |  |  |
|-----------------|------------|--------------------|----------|--|--|--|
| Overall Length  | 6.31 in    | Frame Length       | 4.91 in  |  |  |  |
| Shaft Diameter  | 0.375 in   | Shaft Extension    | 0.787 in |  |  |  |
| Outline Drawing | 970600OL   | Connection Diagram | 970600FI |  |  |  |

1. HIPOT @ 1250 VOLTS FOR ONE SECOND, BOTH LEADS TO CASE

2. RED LEAD POS (+) CCWSE

BLACK LEAD NEG (-)

3. RUN IN @ 12 VDC, 1.90 MAX AMPS, NO LOAD

4. TORQUE THRUBOLTS TO 25-30 IN. LBS.

## CHECKS TO OUTLINE DRAWING

- A. SHAFT EXTENSION AND FEATURES
- B. LEAD LENGTH & STRIP
- C. END PLAY
- D. SHAFT ROTATION
- E. LABEL POSITION & DATE CODE
- F. ALL HOLES TAPPED PER OUTLINE DRAWING