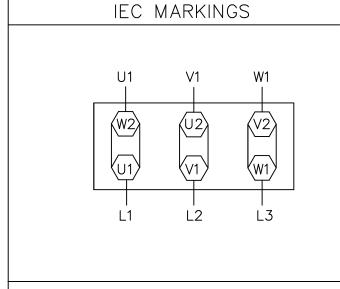

## **Technical Specifications**

| Electrical Type       | Squirrel Cage Inverter Rated | Starting Method       | Line Or Inverter |  |  |  |
|-----------------------|------------------------------|-----------------------|------------------|--|--|--|
| Poles                 | 4                            | Rotation              | Reversible       |  |  |  |
| Mounting              | В3                           | Motor Orientation     | HORIZONTAL       |  |  |  |
| Drive End Bearing     | BALL                         | Opp Drive End Bearing | BALL             |  |  |  |
| Frame Material        | Aluminum                     | Shaft Type            | IEC              |  |  |  |
| Overall Length        | 9.44 in                      | Frame Length          | 4.68 in          |  |  |  |
| Shaft Diameter        | 0.562 in                     | Shaft Extension       | 1.18 in          |  |  |  |
| Assembly/Box Mounting | F3                           |                       |                  |  |  |  |
| Outline Drawing       | 16986000                     | Connection Diagram    | 005468.01        |  |  |  |
|                       |                              |                       |                  |  |  |  |