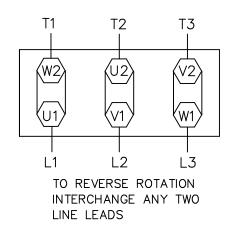

## NEMA MARKINGS

|                                                                                                                                                                                                                                  |          |           |      | TOL<br>UNLES | ERANCES<br>S SPECIFIED |            | ELECTRIC                      | MOTORS          | DRAWN MGM | 12/10/02 |
|----------------------------------------------------------------------------------------------------------------------------------------------------------------------------------------------------------------------------------|----------|-----------|------|--------------|------------------------|------------|-------------------------------|-----------------|-----------|----------|
|                                                                                                                                                                                                                                  |          |           |      | DEC.         | INCHES                 |            | A A A WI                      | GEARMOTORS      |           |          |
|                                                                                                                                                                                                                                  |          |           |      | .x           | ±.1                    |            | AND                           | DRIVES          | APPD      |          |
|                                                                                                                                                                                                                                  |          |           |      | .xx          | ±.01                   | TITLE EXT  | ERNAL WIRING DIA              | GRAM            | SCALE     | 3=4      |
|                                                                                                                                                                                                                                  |          |           |      | .xxx         | ±.005                  | TYPE "T"   | PE "T" W/O PROT W/TERM. BLOCK |                 | REF       |          |
|                                                                                                                                                                                                                                  |          |           |      | .xxxx        | ±.0005                 | MAT'L.     |                               |                 |           |          |
| NO.                                                                                                                                                                                                                              | REVISION | BY & DATE | СНК  | ANG          | ±1/2*                  | FINISH     | NSH                           |                 |           |          |
| THIS DRAWING IN DESIGN AND DETAIL IS OUR PROPERTY AND MUST NOT BE USED EXCEPT IN CONNECTION WITH OUR WORK ALL RIGHTS OF DESIGN AND INVENTION ARE RESERVED THIS IS AN ELECTRONICALLY GENERATED DOCUMENT — DO NOT SCALE THIS PRINT |          |           | RFP  |              |                        | CAD FILE C | 0546801                       | SIZE DRAWING NO |           | REV.     |
|                                                                                                                                                                                                                                  |          |           | DIST |              |                        |            | ] A   005                     | 468-0           | 1         |          |