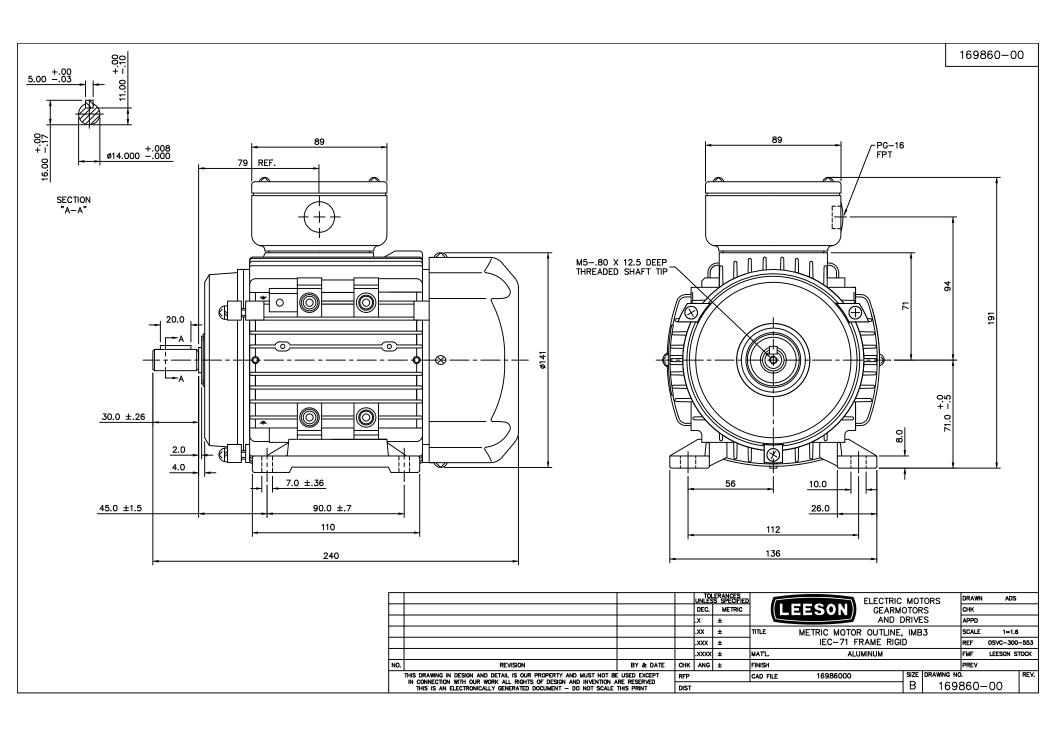

## **Technical Specifications**

| Electrical Type       | Squirrel Cage Inverter Rated | Starting Method       | Line Or Inverter |  |  |  |
|-----------------------|------------------------------|-----------------------|------------------|--|--|--|
| Poles                 | 4                            | Rotation              | Reversible       |  |  |  |
| Mounting              | В3                           | Motor Orientation     | HORIZONTAL       |  |  |  |
| Drive End Bearing     | BALL                         | Opp Drive End Bearing | BALL             |  |  |  |
| Frame Material        | Aluminum                     | Shaft Type            | IEC              |  |  |  |
| Overall Length        | 9.44 in                      | Frame Length          | 4.68 in          |  |  |  |
| Shaft Diameter        | 0.562 in                     | Shaft Extension       | 1.18 in          |  |  |  |
| Assembly/Box Mounting | F3                           |                       |                  |  |  |  |
| Outline Drawing       | 16986000                     | Connection Diagram    | 005468.01        |  |  |  |
|                       |                              |                       |                  |  |  |  |