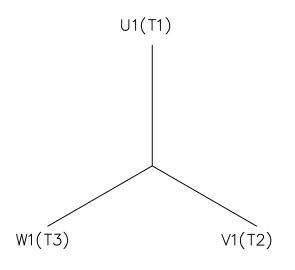

## NEMA MARKINGS

|                                                                                                                                                                                                                                  |          |           |      | TOL<br>UNLES | ERANCES<br>S SPECIFIED |            | ELECTRIC                      | MOTORS          | DRAWN MGM | 12/10/02 |
|----------------------------------------------------------------------------------------------------------------------------------------------------------------------------------------------------------------------------------|----------|-----------|------|--------------|------------------------|------------|-------------------------------|-----------------|-----------|----------|
|                                                                                                                                                                                                                                  |          |           |      | DEC.         | INCHES                 |            | A A A WI                      | GEARMOTORS      |           |          |
|                                                                                                                                                                                                                                  |          |           |      | .x           | ±.1                    |            | AND                           | DRIVES          | APPD      |          |
|                                                                                                                                                                                                                                  |          |           |      | .xx          | ±.01                   | TITLE EXT  | ERNAL WIRING DIA              | GRAM            | SCALE     | 3=4      |
|                                                                                                                                                                                                                                  |          |           |      | .xxx         | ±.005                  | TYPE "T"   | PE "T" W/O PROT W/TERM. BLOCK |                 | REF       |          |
|                                                                                                                                                                                                                                  |          |           |      | .xxxx        | ±.0005                 | MAT'L.     |                               |                 |           |          |
| NO.                                                                                                                                                                                                                              | REVISION | BY & DATE | СНК  | ANG          | ±1/2*                  | FINISH     | NSH                           |                 |           |          |
| THIS DRAWING IN DESIGN AND DETAIL IS OUR PROPERTY AND MUST NOT BE USED EXCEPT IN CONNECTION WITH OUR WORK ALL RIGHTS OF DESIGN AND INVENTION ARE RESERVED THIS IS AN ELECTRONICALLY GENERATED DOCUMENT — DO NOT SCALE THIS PRINT |          |           | RFP  |              |                        | CAD FILE C | 0546801                       | SIZE DRAWING NO |           | REV.     |
|                                                                                                                                                                                                                                  |          |           | DIST |              |                        |            | ] A   005                     | 468-0           | 1         |          |