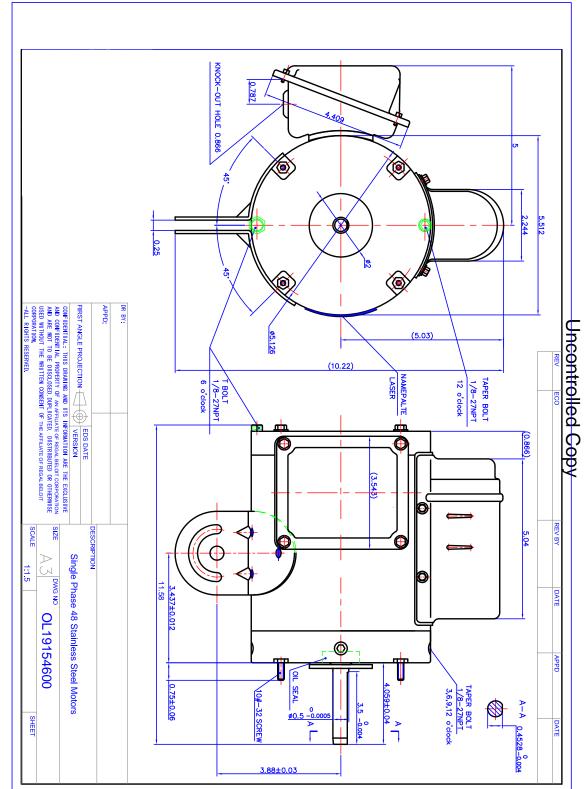

## Nameplate Specifications

| Output HP              | 0.33 Hp        | Output KW                  | 0.25 kW                   |
|------------------------|----------------|----------------------------|---------------------------|
| Frequency              | 60 Hz          | Voltage                    | 115/230 V                 |
| Current                | 4.0/2.0 A      | Speed                      | 1115 rpm                  |
| Service Factor         | 1              | Phase                      | 1                         |
| Efficiency             | 57.5 %         | Power Factor               | 96                        |
| Duty                   | Continuous     | Insulation Class           | F                         |
| Design Code            | No Design Code | KVA Code                   | Α                         |
| Frame                  | 48YZ           | Enclosure                  | Totally Enclosed Air Over |
| Thermal Protection     | Automatic      | Ambient Temperature        | 40 °C                     |
| Drive End Bearing Size | 6203           | Opp Drive End Bearing Size | 6203                      |
| UL                     | Recognized     | CSA                        | Υ                         |
| CE                     | N              | IP Code                    | 55                        |

## **Technical Specifications**

| Electrical Type       | Permanent Split Capacitor | Starting Method   | Across The Line        |
|-----------------------|---------------------------|-------------------|------------------------|
| Poles                 | 6                         | Rotation          | Selective Clockwise    |
| Resistance Main       | 14.16 Ohms                | Mounting          | Round - Extended Studs |
| Motor Orientation     | Horizontal                | Drive End Bearing | Ball                   |
| Opp Drive End Bearing | Ball                      | Frame Material    | Stainless Steel        |
| Shaft Type            | Single Special Extension  | Overall Length    | 11.58 in               |
| Shaft Diameter        | 0.500 in                  | Shaft Extension   | 4.05 in                |
| Assembly/Box Mounting | F1 Only                   |                   |                        |