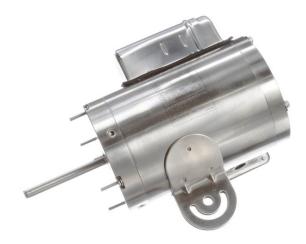

## PRODUCT INFORMATION PACKET

Model No: 191546.00 Catalog No: 191546.00

0.33 HP Washdown Motor, 1 phase, 1200 RPM, 115/230 V, 48YZ Frame, TEAO

Washdown Pedestal Fan Motors

Regal and Leeson are trademarks of Regal Beloit Corporation or one of its affiliated companies.

## Nameplate Specifications

| Output HP              | 0.33 Hp        | Output KW                  | 0.25 kW                   |
|------------------------|----------------|----------------------------|---------------------------|
| Frequency              | 60 Hz          | Voltage                    | 115/230 V                 |
| Current                | 4.0/2.0 A      | Speed                      | 1115 rpm                  |
| Service Factor         | 1              | Phase                      | 1                         |
| Efficiency             | 57.5 %         | Power Factor               | 96                        |
| Duty                   | Continuous     | Insulation Class           | F                         |
| Design Code            | No Design Code | KVA Code                   | Α                         |
| Frame                  | 48YZ           | Enclosure                  | Totally Enclosed Air Over |
| Thermal Protection     | Automatic      | Ambient Temperature        | 40 °C                     |
| Drive End Bearing Size | 6203           | Opp Drive End Bearing Size | 6203                      |
| UL                     | Recognized     | CSA                        | Υ                         |
| CE                     | N              | IP Code                    | 55                        |

## **Technical Specifications**

| Electrical Type       | Permanent Split Capacitor | Starting Method   | Across The Line        |
|-----------------------|---------------------------|-------------------|------------------------|
| Poles                 | 6                         | Rotation          | Selective Clockwise    |
| Resistance Main       | 14.16 Ohms                | Mounting          | Round - Extended Studs |
| Motor Orientation     | Horizontal                | Drive End Bearing | Ball                   |
| Opp Drive End Bearing | Ball                      | Frame Material    | Stainless Steel        |
| Shaft Type            | Single Special Extension  | Overall Length    | 11.58 in               |
| Shaft Diameter        | 0.500 in                  | Shaft Extension   | 4.05 in                |
| Assembly/Box Mounting | F1 Only                   |                   |                        |