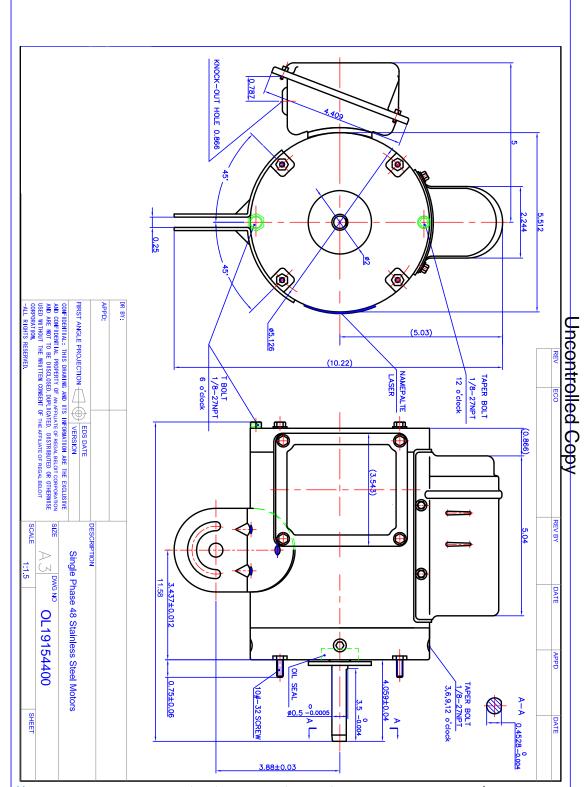

## Nameplate Specifications

| Output HP              | 0.25 Hp        | Output KW                  | 0.19 kW                   |
|------------------------|----------------|----------------------------|---------------------------|
| Frequency              | 60 Hz          | Voltage                    | 115/230 V                 |
| Current                | 3.0/1.5 A      | Speed                      | 1140 rpm                  |
| Service Factor         | 1              | Phase                      | 1                         |
| Efficiency             | 59.5 %         | Power Factor               | 89                        |
| Duty                   | Continuous     | Insulation Class           | F                         |
| Design Code            | No Design Code | KVA Code                   | D                         |
| Frame                  | 48YZ           | Enclosure                  | Totally Enclosed Air Over |
| Thermal Protection     | Automatic      | Ambient Temperature        | 40 °C                     |
| Drive End Bearing Size | 6203           | Opp Drive End Bearing Size | 6203                      |
| UL                     | Recognized     | CSA                        | Υ                         |
| CE                     | N              | IP Code                    | 55                        |

## **Technical Specifications**

| Electrical Type       | Permanent Split Capacitor | Starting Method   | Across The Line        |
|-----------------------|---------------------------|-------------------|------------------------|
| Poles                 | 6                         | Rotation          | Selective Clockwise    |
| Resistance Main       | 14.11 Ohms                | Mounting          | Round - Extended Studs |
| Motor Orientation     | Horizontal                | Drive End Bearing | Ball                   |
| Opp Drive End Bearing | Ball                      | Frame Material    | Stainless Steel        |
| Shaft Type            | Single Special Extension  | Overall Length    | 11.58 in               |
| Shaft Diameter        | 0.500 in                  | Shaft Extension   | 4.05 in                |
| Assembly/Box Mounting | F1 Only                   |                   |                        |