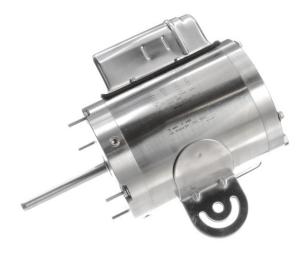

## PRODUCT INFORMATION PACKET

Model No: 191544.00 Catalog No: 191544.00

0.25 HP Washdown Motor, 1 phase, 1200 RPM, 115/230 V, 48YZ Frame, TEAO

Washdown Pedestal Fan Motors

Regal and Leeson are trademarks of Regal Beloit Corporation or one of its affiliated companies.