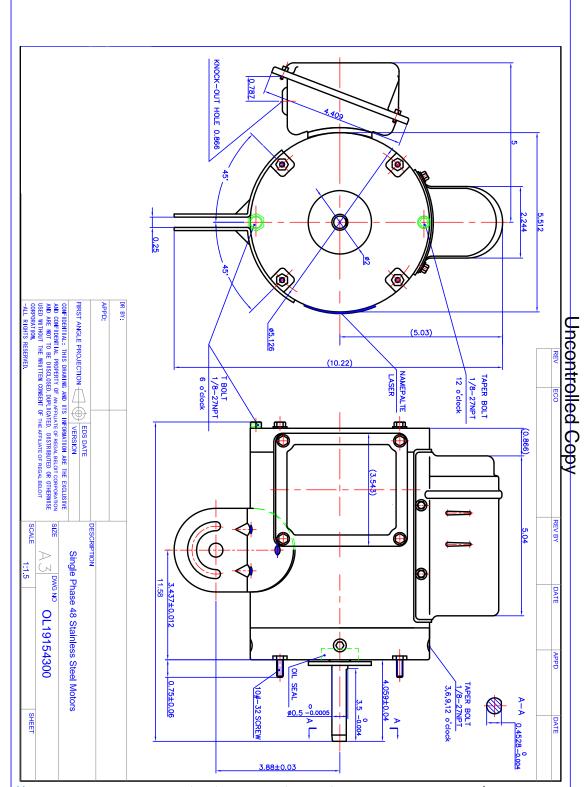

## Nameplate Specifications

| Output HP              | 0.25 Hp        | Output KW                  | 0.19 kW                   |
|------------------------|----------------|----------------------------|---------------------------|
| Frequency              | 60 Hz          | Voltage                    | 115/230 V                 |
| Current                | 2.6/1.3 A      | Speed                      | 1735 rpm                  |
| Service Factor         | 1              | Phase                      | 1                         |
| Efficiency             | 59.5 %         | Power Factor               | 99                        |
| Duty                   | Continuous     | Insulation Class           | F                         |
| Design Code            | No Design Code | KVA Code                   | В                         |
| Frame                  | 48YZ           | Enclosure                  | Totally Enclosed Air Over |
| Thermal Protection     | Automatic      | Ambient Temperature        | 40 °C                     |
| Drive End Bearing Size | 6203           | Opp Drive End Bearing Size | 6203                      |
| UL                     | Recognized     | CSA                        | Υ                         |
| CE                     | N              | IP Code                    | 55                        |

## **Technical Specifications**

| Electrical Type       | Permanent Split Capacitor | Starting Method   | Across The Line        |
|-----------------------|---------------------------|-------------------|------------------------|
| Poles                 | 6                         | Rotation          | Selective Clockwise    |
| Resistance Main       | 22.59 Ohms                | Mounting          | Round - Extended Studs |
| Motor Orientation     | Horizontal                | Drive End Bearing | Ball                   |
| Opp Drive End Bearing | Ball                      | Frame Material    | Stainless Steel        |
| Shaft Type            | Single Special Extension  | Overall Length    | 11.58 in               |
| Shaft Diameter        | 0.500 in                  | Shaft Extension   | 4.05 in                |
| Assembly/Box Mounting | F1 Only                   |                   |                        |