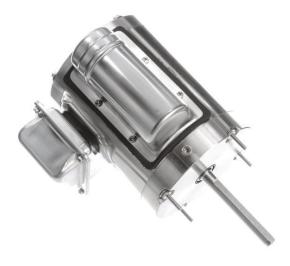

## PRODUCT INFORMATION PACKET

Model No: 191543.00 Catalog No: 191543.00

0.25 HP Washdown Motor, 1 phase, 1200 RPM, 115/230 V, 48YZ Frame, TEAO

Washdown Pedestal Fan Motors

REGA

Regal and Leeson are trademarks of Regal Beloit Corporation or one of its affiliated companies.

## **Technical Specifications**

| Electrical Type       | Permanent Split Capacitor | Starting Method   | Across The Line        |
|-----------------------|---------------------------|-------------------|------------------------|
| Poles                 | 6                         | Rotation          | Selective Clockwise    |
| Resistance Main       | 22.59 Ohms                | Mounting          | Round - Extended Studs |
| Motor Orientation     | Horizontal                | Drive End Bearing | Ball                   |
| Opp Drive End Bearing | Ball                      | Frame Material    | Stainless Steel        |
| Shaft Type            | Single Special Extension  | Overall Length    | 11.58 in               |
| Shaft Diameter        | 0.500 in                  | Shaft Extension   | 4.05 in                |
| Assembly/Box Mounting | F1 Only                   |                   |                        |