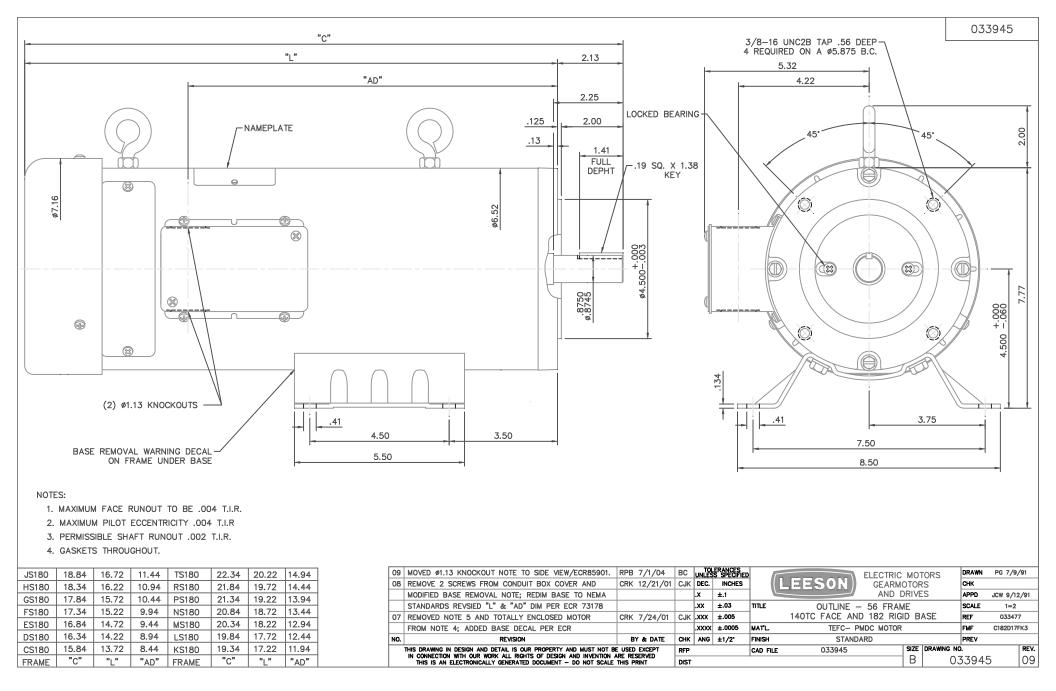

## **Technical Specifications**

| Rotation        | Reversible   | Mounting        | Rigid C base |
|-----------------|--------------|-----------------|--------------|
| Overall Length  | 19.34 in     | Frame Length    | 14.63 in     |
| Shaft Diameter  | 0.875 in     | Shaft Extension | 2.13 in      |
| Outline Drawing | 033945-KS180 |                 |              |