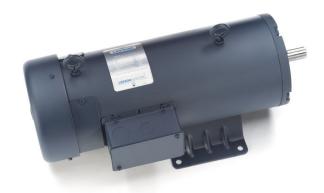

## PRODUCT INFORMATION PACKET

Model No: C182D17FK3B Catalog No: 128001.00

..2HP..1750RPM.182/145TC.TEFC.180V...CONT.40C.1.0SF.RIGID C.C182D17FK3B.....DC NEMA.......

SCR

Regal and Leeson are trademarks of Regal Beloit Corporation or one of its affiliated companies.

## **Nameplate Specifications**

| Output HP                  | 2 Hp                        | Output KW              | 1.5 kW     |
|----------------------------|-----------------------------|------------------------|------------|
| Voltage                    | 180 V                       | Current                | 9.5 A      |
| Speed                      | 1750 rpm                    | Service Factor         | 1          |
| Efficiency                 | 78.8 %                      | Duty                   | Continuous |
| Insulation Class           | н                           | Frame                  | KS182BC    |
| Enclosure                  | Totally Enclosed Fan Cooled | Overload Protector     | No         |
| Ambient Temperature        | 40 °C                       | Drive End Bearing Size | 6205       |
| Opp Drive End Bearing Size | 6203                        | UL                     | Recognized |
| CSA                        | Υ                           | CE                     | N          |
|                            |                             |                        |            |

## **Technical Specifications**

| Rotation        | Reversible   | Mounting        | Rigid C base |
|-----------------|--------------|-----------------|--------------|
| Overall Length  | 19.34 in     | Frame Length    | 14.63 in     |
| Shaft Diameter  | 0.875 in     | Shaft Extension | 2.13 in      |
| Outline Drawing | 033945-KS180 |                 |              |