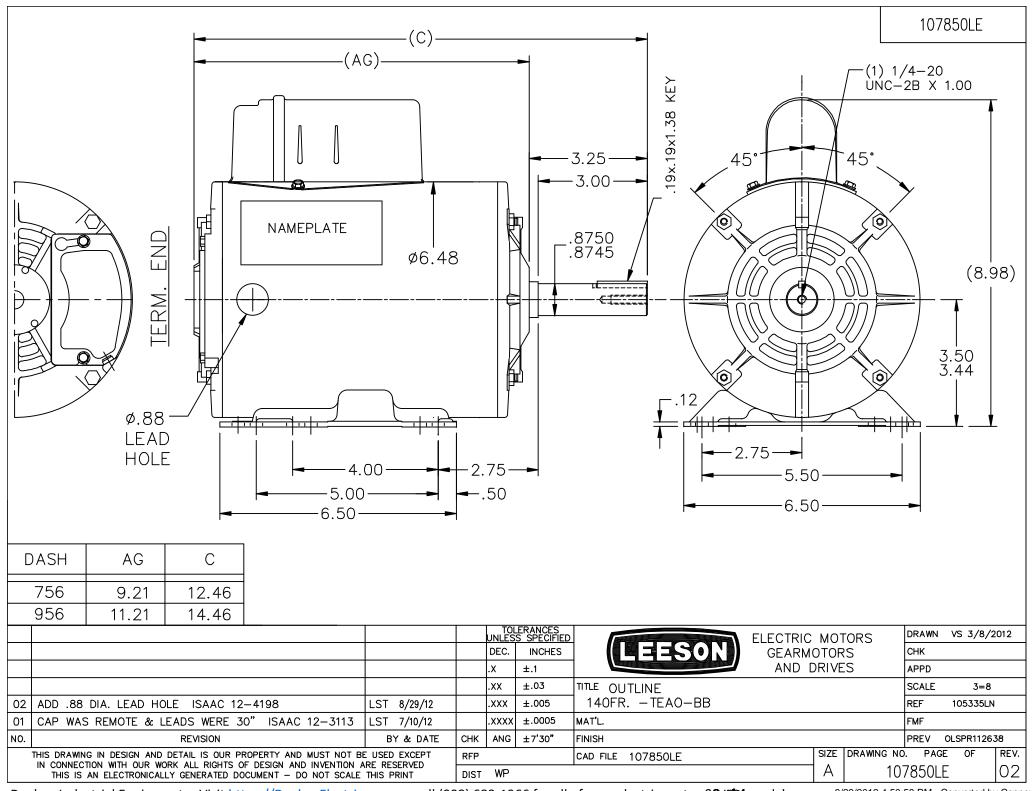

## **Technical Specifications**

| Electrical Type       | Capacitor Start Induction Run | Starting Method       | Across The Line            |
|-----------------------|-------------------------------|-----------------------|----------------------------|
| Poles                 | 2                             | Rotation              | Selective Counterclockwise |
| Resistance Main       | 0 Ohms                        | Mounting              | Rigid Base                 |
| Motor Orientation     | Horizontal                    | Drive End Bearing     | Ball                       |
| Opp Drive End Bearing | Ball                          | Frame Material        | Rolled Steel               |
| Shaft Type            | Single Special Extension      | Overall Length        | 12.46 in                   |
| Frame Length          | 7.66 in                       | Shaft Diameter        | 0.875 in                   |
| Shaft Extension       | 3.25 in                       | Assembly/Box Mounting | F1 ONLY                    |