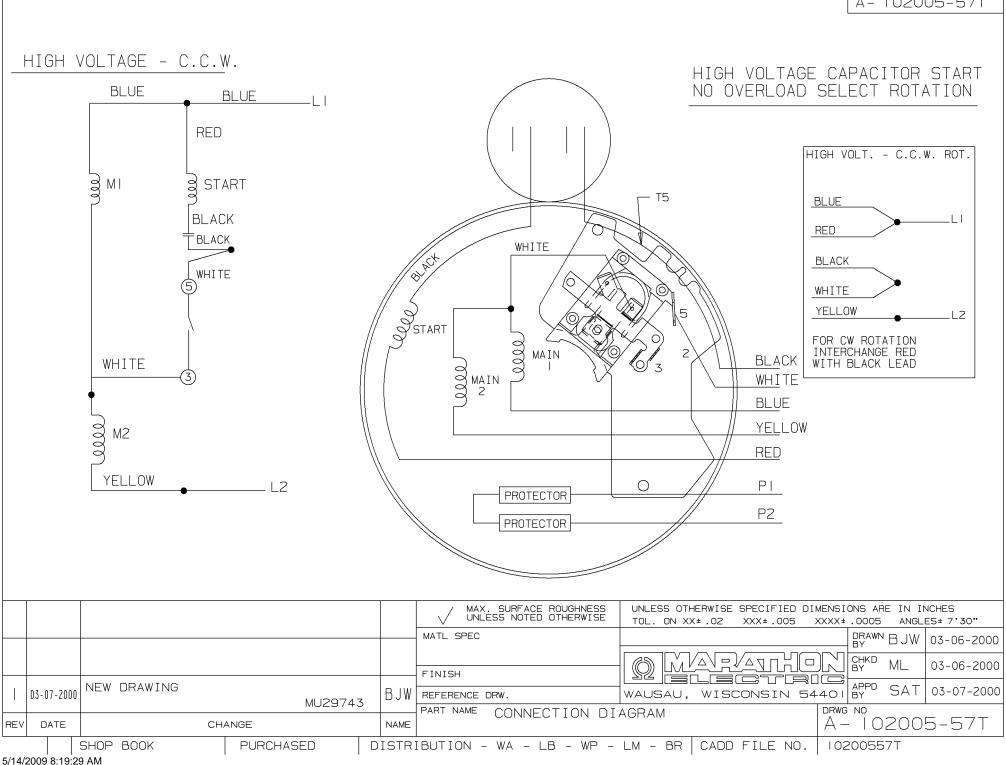

## **Technical Specifications**

| Electrical Type       | Capacitor Start Induction Run | Starting Method       | Across The Line            |
|-----------------------|-------------------------------|-----------------------|----------------------------|
| Poles                 | 2                             | Rotation              | Selective Counterclockwise |
| Resistance Main       | 0 Ohms                        | Mounting              | Rigid Base                 |
| Motor Orientation     | Horizontal                    | Drive End Bearing     | Ball                       |
| Opp Drive End Bearing | Ball                          | Frame Material        | Rolled Steel               |
| Shaft Type            | Single Special Extension      | Overall Length        | 12.46 in                   |
| Frame Length          | 7.66 in                       | Shaft Diameter        | 0.875 in                   |
| Shaft Extension       | 3.25 in                       | Assembly/Box Mounting | F1 ONLY                    |