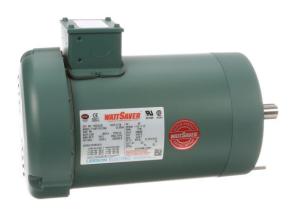

## PRODUCT INFORMATION PACKET

Model No: 122235.00 Catalog No: 122235.00

1.50 HP Unit Handling Motor, 3 phase, 1800 RPM, 230/460 V, 145TC Frame, TEFC

**Unit Handling Motors** 

Regal and Leeson are trademarks of Regal Beloit Corporation or one of its affiliated companies.

## Nameplate Specifications

| Output HP              | 1.50 Hp    | Output KW                  | 1.1 kW                      |
|------------------------|------------|----------------------------|-----------------------------|
| Frequency              | 60 Hz      | Voltage                    | 230/460 V                   |
| Current                | 4.8/2.4 A  | Speed                      | 1750 rpm                    |
| Service Factor         | 1.15       | Phase                      | 3                           |
| Efficiency             | 86.5 %     | Power Factor               | 67.7                        |
| Duty                   | Continuous | Insulation Class           | F                           |
| Design Code            | В          | KVA Code                   | L                           |
| Frame                  | 145TC      | Enclosure                  | Totally Enclosed Fan Cooled |
| Thermal Protection     | No         | Ambient Temperature        | 40 °C                       |
| Drive End Bearing Size | 6205       | Opp Drive End Bearing Size | 6203                        |
| UL                     | Recognized | CSA                        | Υ                           |
| CE                     | Υ          | IP Code                    | 43                          |

## **Technical Specifications**

| Electrical Type       | Squirrel Cage Induction Run | Starting Method       | Across The Line |  |
|-----------------------|-----------------------------|-----------------------|-----------------|--|
| Poles                 | 4                           | Rotation              | Reversible      |  |
| Resistance Main       | 9.12 Ohms                   | Mounting              | Round           |  |
| Motor Orientation     | Horizontal                  | Drive End Bearing     | Ball            |  |
| Opp Drive End Bearing | Ball                        | Frame Material        | Rolled Steel    |  |
| Shaft Type            | Т                           | Overall Length        | 13.42 in        |  |
| Frame Length          | 7.50 in                     | Shaft Diameter        | 0.875 in        |  |
| Shaft Extension       | 2.25 in                     | Assembly/Box Mounting | F3              |  |