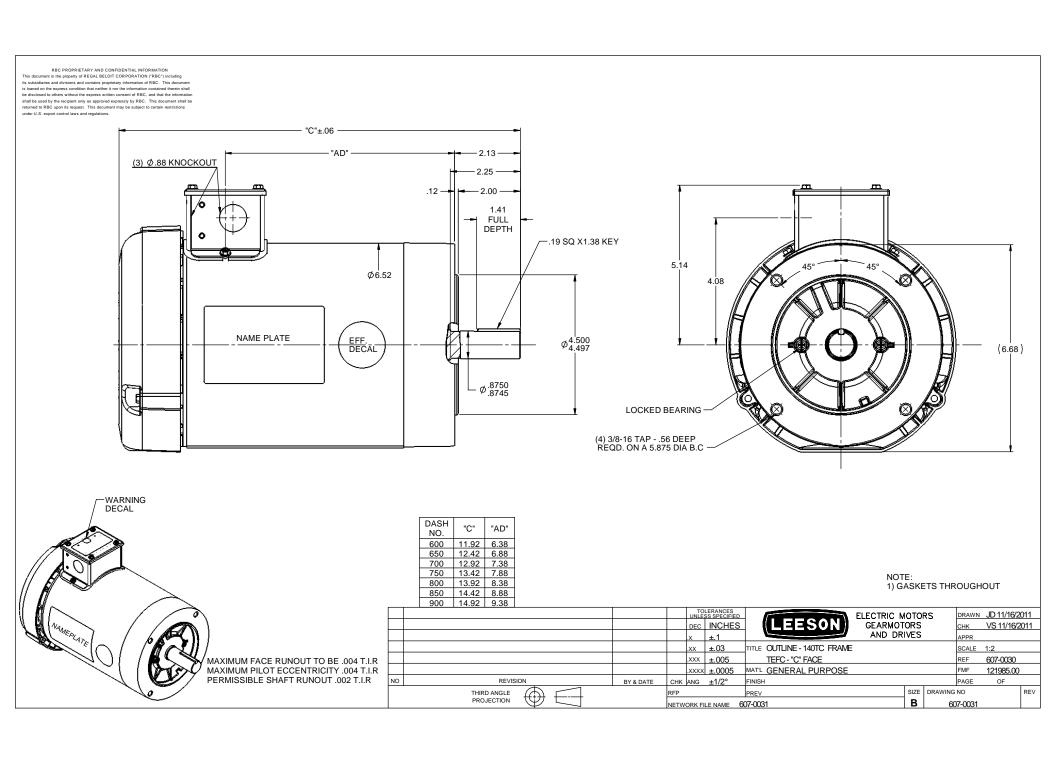

## Nameplate Specifications

| Output HP              | 1.50 Hp    | Output KW                  | 1.1 kW                      |
|------------------------|------------|----------------------------|-----------------------------|
| Frequency              | 60 Hz      | Voltage                    | 230/460 V                   |
| Current                | 4.8/2.4 A  | Speed                      | 1750 rpm                    |
| Service Factor         | 1.15       | Phase                      | 3                           |
| Efficiency             | 86.5 %     | Power Factor               | 67.7                        |
| Duty                   | Continuous | Insulation Class           | F                           |
| Design Code            | В          | KVA Code                   | L                           |
| Frame                  | 145TC      | Enclosure                  | Totally Enclosed Fan Cooled |
| Thermal Protection     | No         | Ambient Temperature        | 40 °C                       |
| Drive End Bearing Size | 6205       | Opp Drive End Bearing Size | 6203                        |
| UL                     | Recognized | CSA                        | Υ                           |
| CE                     | Υ          | IP Code                    | 43                          |

## **Technical Specifications**

| Electrical Type       | Squirrel Cage Induction Run | Starting Method       | Across The Line |  |
|-----------------------|-----------------------------|-----------------------|-----------------|--|
| Poles                 | 4                           | Rotation              | Reversible      |  |
| Resistance Main       | 9.12 Ohms                   | Mounting              | Round           |  |
| Motor Orientation     | Horizontal                  | Drive End Bearing     | Ball            |  |
| Opp Drive End Bearing | Ball                        | Frame Material        | Rolled Steel    |  |
| Shaft Type            | Т                           | Overall Length        | 13.42 in        |  |
| Frame Length          | 7.50 in                     | Shaft Diameter        | 0.875 in        |  |
| Shaft Extension       | 2.25 in                     | Assembly/Box Mounting | F3              |  |