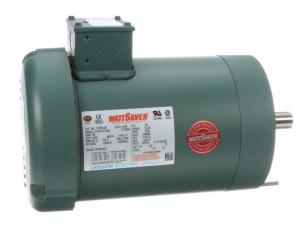

## PRODUCT INFORMATION PACKET

Model No: 122234.00 Catalog No: 122234.00

1 HP Unit Handling Motor, 3 phase, 1800 RPM, 230/460 V, 143TC Frame, TEFC

**Unit Handling Motors** 

Regal and Leeson are trademarks of Regal Beloit Corporation or one of its affiliated companies.

## Nameplate Specifications

| Output HP              | 1 Hp       | Output KW                  | 0.75 kW                     |
|------------------------|------------|----------------------------|-----------------------------|
| Frequency              | 60 Hz      | Voltage                    | 230/460 V                   |
| Current                | 3.2/1.6 A  | Speed                      | 1760 rpm                    |
| Service Factor         | 1.15       | Phase                      | 3                           |
| Efficiency             | 85.5 %     | Power Factor               | 68.5                        |
| Duty                   | Continuous | Insulation Class           | F                           |
| Design Code            | С          | KVA Code                   | N                           |
| Frame                  | 143TC      | Enclosure                  | Totally Enclosed Fan Cooled |
| Thermal Protection     | No         | Ambient Temperature        | 40 °C                       |
| Drive End Bearing Size | 6205       | Opp Drive End Bearing Size | 6203                        |
| UL                     | Recognized | CSA                        | Υ                           |
| CE                     | Υ          | IP Code                    | 43                          |

## **Technical Specifications**

| Electrical Type       | Squirrel Cage Induction Run | Starting Method       | Across The Line |
|-----------------------|-----------------------------|-----------------------|-----------------|
| Poles                 | 4                           | Rotation              | Reversible      |
| Resistance Main       | 12.96 Ohms                  | Mounting              | Round           |
| Motor Orientation     | Horizontal                  | Drive End Bearing     | Ball            |
| Opp Drive End Bearing | Ball                        | Frame Material        | Rolled Steel    |
| Shaft Type            | Т                           | Overall Length        | 12.92 in        |
| Frame Length          | 7.00 in                     | Shaft Diameter        | 0.875 in        |
| Shaft Extension       | 2.25 in                     | Assembly/Box Mounting | F3              |