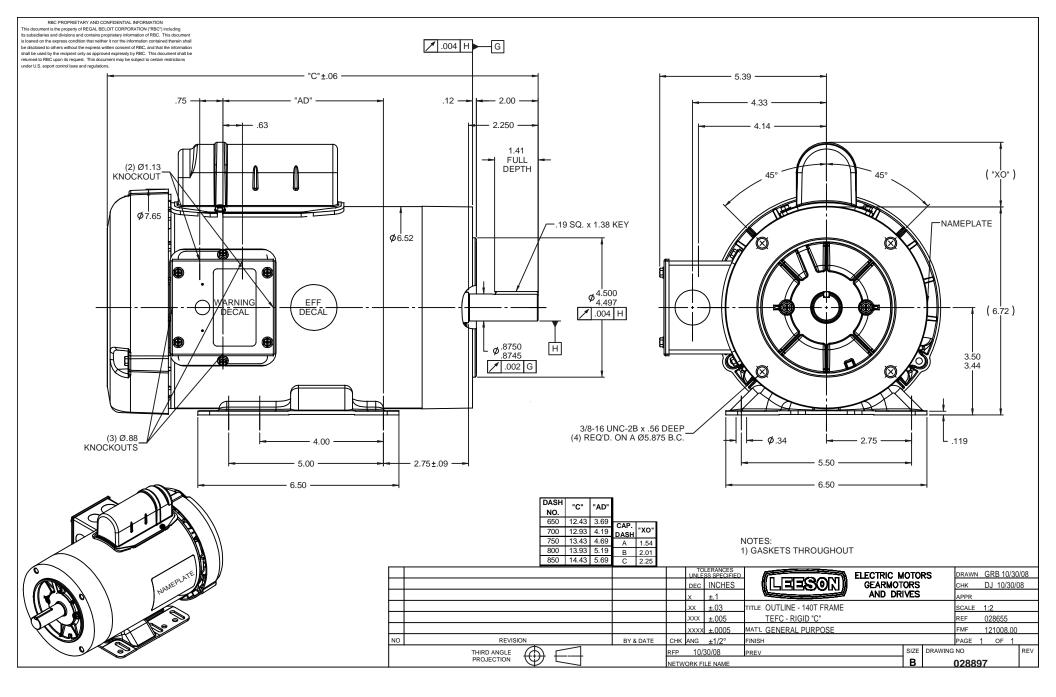

## **Technical Specifications**

| Electrical Type       | Capacitor Start Induction Run | Starting Method       | Across The Line            |
|-----------------------|-------------------------------|-----------------------|----------------------------|
| Poles                 | 4                             | Rotation              | Selective Counterclockwise |
| Mounting              | Rigid base                    | Motor Orientation     | HORIZONTAL                 |
| Drive End Bearing     | BALL                          | Opp Drive End Bearing | BALL                       |
| Frame Material        | Rolled Steel                  | Shaft Type            | NEMA 56                    |
| Overall Length        | 13.43 in                      | Frame Length          | 7.50 in                    |
| Shaft Diameter        | 0.875 in                      | Shaft Extension       | 2.25 in                    |
| Assembly/Box Mounting | F1 ONLY                       |                       |                            |
| Outline Drawing       | 028897-750B                   | Connection Diagram    | 005005.01                  |
|                       |                               |                       |                            |