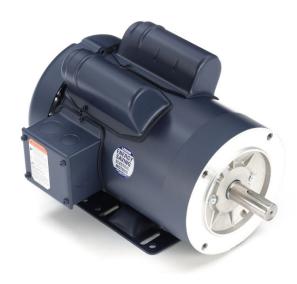

## PRODUCT INFORMATION PACKET

Model No: C143C17FK1 D Catalog No: 121680.00

1HP..1740RPM.143.TEFC./V.1PH.60HZ.CONT.NOT.40C.1.15SF.RIGID C.GENERAL

PURPOSE.C143C17FK1D
Totally Enclosed Fan Cooled (TEFC)

Regal and Leeson are trademarks of Regal Beloit Corporation or one of its affiliated companies.

## **Nameplate Specifications**

| Output HP                  | 1 Hp                        | Output KW              | 0.75 kW       |  |  |  |
|----------------------------|-----------------------------|------------------------|---------------|--|--|--|
| Frequency                  | 60 Hz                       | Voltage                | 115/208-230 V |  |  |  |
| Current                    | 12.8/6.4 A                  | Speed                  | 1740 rpm      |  |  |  |
| Service Factor             | 1.15                        | Phase                  | 1             |  |  |  |
| Efficiency                 | 75 %                        | Duty                   | Continuous    |  |  |  |
| Insulation Class           | В                           | Design Code            | N             |  |  |  |
| KVA Code                   | К                           | Frame                  | 143TC         |  |  |  |
| Enclosure                  | Totally Enclosed Fan Cooled | Overload Protector     | No            |  |  |  |
| Ambient Temperature        | 40 °C                       | Drive End Bearing Size | 6205          |  |  |  |
| Opp Drive End Bearing Size | 6203                        | UL                     | Recognized    |  |  |  |
| CSA                        | Υ                           | CE                     | N             |  |  |  |
| IP Code                    | 43                          |                        |               |  |  |  |

## **Technical Specifications**

| Electrical Type       | Capacitor Start Induction Run | Starting Method       | Across The Line            |
|-----------------------|-------------------------------|-----------------------|----------------------------|
| Poles                 | 4                             | Rotation              | Selective Counterclockwise |
| Mounting              | Rigid base                    | Motor Orientation     | HORIZONTAL                 |
| Drive End Bearing     | BALL                          | Opp Drive End Bearing | BALL                       |
| Frame Material        | Rolled Steel                  | Shaft Type            | NEMA 56                    |
| Overall Length        | 13.43 in                      | Frame Length          | 7.50 in                    |
| Shaft Diameter        | 0.875 in                      | Shaft Extension       | 2.25 in                    |
| Assembly/Box Mounting | F1 ONLY                       |                       |                            |
| Outline Drawing       | 028897-750B                   | Connection Diagram    | 005005.01                  |
|                       |                               |                       |                            |