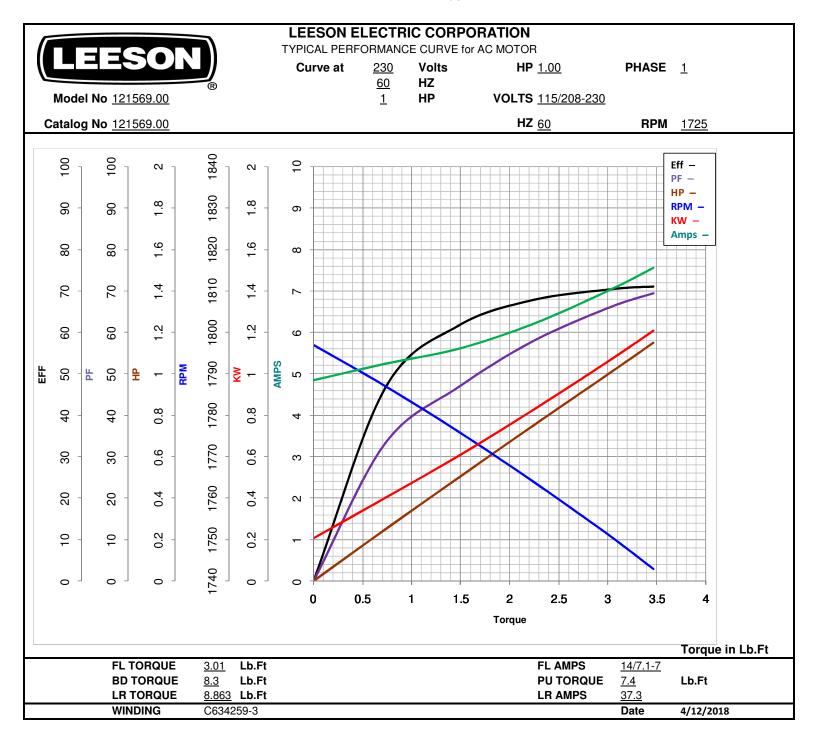

### **Nameplate Specifications**

| Frequency60 HzVoltage115/208-230 VCurrent14.0/7.1-7.0 ASpeed1725 rpmService Factor1.15Phase1Efficiency74%DutyContinuousInsulation ClassBDesign CodeNKVA CodeKFrame143TEnclosureTotally Enclosed Fan CooledOverload ProtectorManualAmbient Temperature60 °CDive End Bearing Size6205Op Drive End Bearing SizeYCEconization ClassYYCParticipation ClassN |                            |                             |                        |               |
|--------------------------------------------------------------------------------------------------------------------------------------------------------------------------------------------------------------------------------------------------------------------------------------------------------------------------------------------------------|----------------------------|-----------------------------|------------------------|---------------|
| Current14.077.17.0 ASpeed1725 rpmService Factor1.15Phase1Efficiency74%DutyContinuousInsulation ClassBDesign CodeNKVA CodeKFrame143TEnclosureTotally Enclosed Fan CooledOverload ProtectorManualAmbient Temperature40 °CDive End Bearing Size6205Opp Drive End Bearing SizeYCESecond StateYEN                                                           | Output HP                  | 1 Нр                        | Output KW              | 0.75 kW       |
| Service Factor1.15Phase1Efficiency74 %DutyContinuousInsulation ClassBDesign CodeNKVA CodeKFrame143TEnclosureTotally Enclosed Fan CooledOverload ProtectorManualAmbient Temperature40 °CDrive End Bearing Size6205Opp Drive End Bearing SizeFangeLRecognizedSAYEnclosurePEnclosureYYEnclosureN                                                          | Frequency                  | 60 Hz                       | Voltage                | 115/208-230 V |
| Efficiency74%DutyContinuousInsulation ClassBDesign CodeNKVA CodeKFrame143TEnclosureTotally Enclosed Fan CooledOverload ProtectorManualAmbient Temperature60°Dive End Bearing Size6205Op Drive End Bearing SizeYLRecognizedSAYEnclosed SizeN                                                                                                            | Current                    | 14.0/7.1-7.0 A              | Speed                  | 1725 rpm      |
| Insulation ClassBDesign CodeNKVA CodeKFrame143TEnclosureTotally Enclosed Fan CooledOverload ProtectorManualAmbient Temperature40 °CDrive End Bearing Size6205Opp Drive End Bearing Size6203ULRecognizedCSAYEnclosureP                                                                                                                                  | Service Factor             | 1.15                        | Phase                  | 1             |
| KVA CodeKFrame143TEnclosureTotally Enclosed Fan CooledOverload ProtectorManualAmbient Temperature40 °CDrive End Bearing Size6205Opp Drive End Bearing Size6203ULRecognizedCSAYCEN                                                                                                                                                                      | Efficiency                 | 74 %                        | Duty                   | Continuous    |
| EnclosureTotally Enclosed Fan CooledOverload ProtectorManualAmbient Temperature40 °CDrive End Bearing Size6205Opp Drive End Bearing Size6203ULRecognizedCSAYCEN                                                                                                                                                                                        | Insulation Class           | В                           | Design Code            | Ν             |
| Ambient Temperature40 °CDrive End Bearing Size6205Opp Drive End Bearing Size6203ULRecognizedCSAYCEN                                                                                                                                                                                                                                                    | KVA Code                   | к                           | Frame                  | 143T          |
| Opp Drive End Bearing Size 6203 UL Recognized   CSA Y CE N                                                                                                                                                                                                                                                                                             | Enclosure                  | Totally Enclosed Fan Cooled | Overload Protector     | Manual        |
| CSA Y CE N                                                                                                                                                                                                                                                                                                                                             | Ambient Temperature        | 40 °C                       | Drive End Bearing Size | 6205          |
|                                                                                                                                                                                                                                                                                                                                                        | Opp Drive End Bearing Size | 6203                        | UL                     | Recognized    |
| IP Code 43                                                                                                                                                                                                                                                                                                                                             | CSA                        | Y                           | CE                     | Ν             |
|                                                                                                                                                                                                                                                                                                                                                        | IP Code                    | 43                          |                        |               |