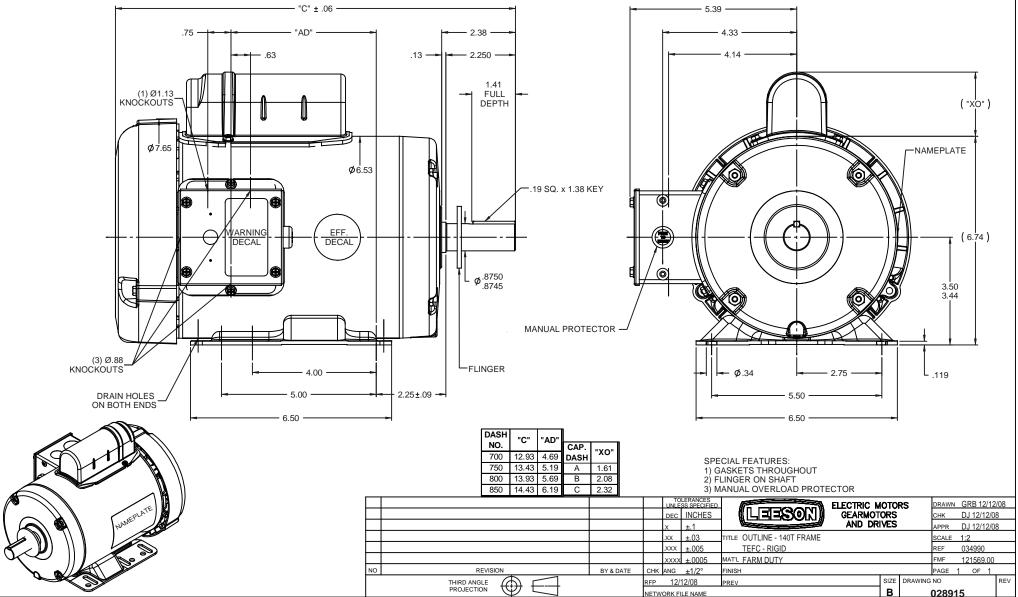

#### **Technical Specifications**

| Electrical Type       | Capacitor Start Induction Run | Starting Method       | Across The Line            |
|-----------------------|-------------------------------|-----------------------|----------------------------|
| Poles                 | 4                             | Rotation              | Selective Counterclockwise |
| Mounting              | Rigid base                    | Motor Orientation     | HORIZONTAL                 |
| Drive End Bearing     | BALL                          | Opp Drive End Bearing | BALL                       |
| Frame Material        | Rolled Steel                  | Shaft Type            | т                          |
| Overall Length        | 12.93 in                      | Frame Length          | 7.00 in                    |
| Shaft Diameter        | 0.875 in                      | Shaft Extension       | 2.25 in                    |
| Assembly/Box Mounting | F1 ONLY                       |                       |                            |
| Outline Drawing       | 028915-700B                   | Connection Diagram    | 005003.03                  |
|                       |                               |                       |                            |