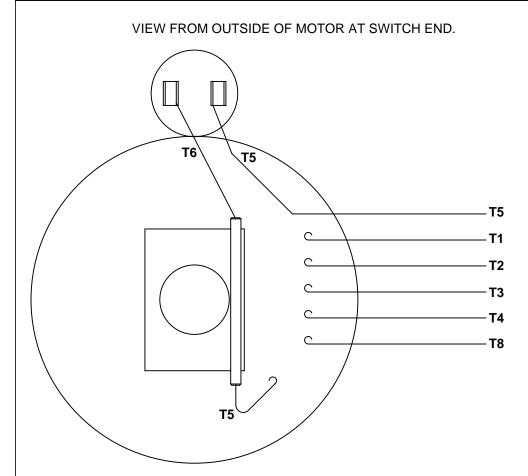

## **LINE LEADS** ·T1 М -T2 -T3 **T6** -T5

|              | ROTATION<br>FACING<br>LEAD END | L1       | L2       | JOIN     |  |
|--------------|--------------------------------|----------|----------|----------|--|
| HIGH<br>VOLT | C.C.W.                         | T1       | T4,T5    | T2,T3,T8 |  |
|              | C.W.                           | T1       | T4,T8    | T2,T3,T5 |  |
| LOW<br>VOLT  | C.C.W.                         | T1,T3,T8 | T2,T4,T5 |          |  |
|              | C.W.                           | T1,T3,T5 | T2,T4,T8 |          |  |