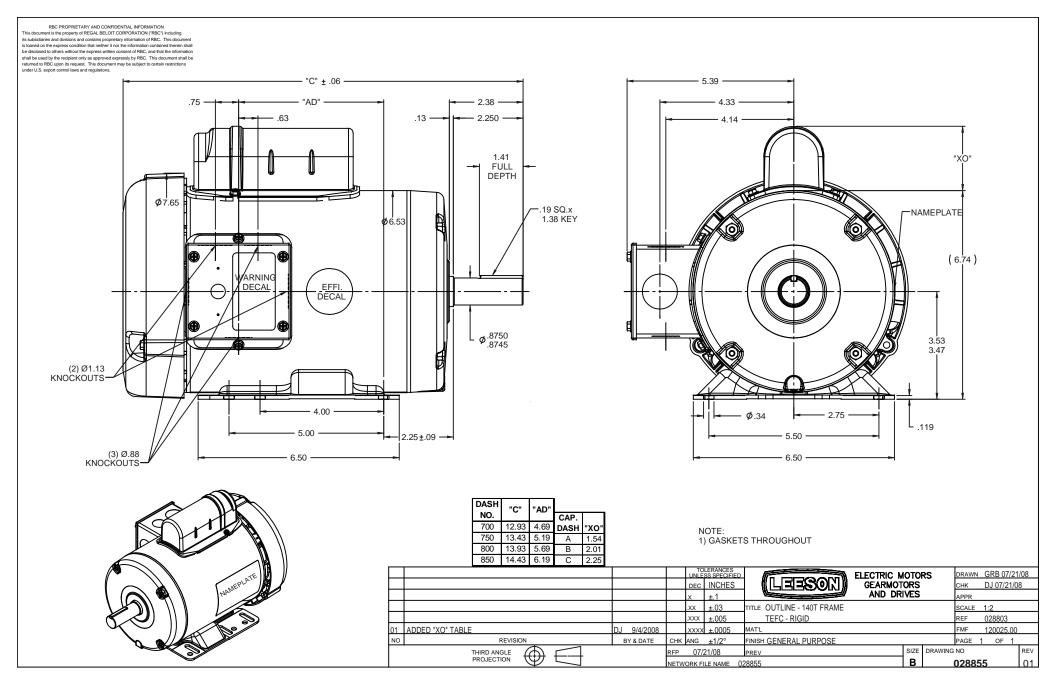

## **Technical Specifications**

| Electrical Type       | Capacitor Start Induction Run | Starting Method       | Across The Line            |
|-----------------------|-------------------------------|-----------------------|----------------------------|
| Poles                 | 4                             | Rotation              | Selective Counterclockwise |
| Mounting              | Rigid base                    | Motor Orientation     | HORIZONTAL                 |
| Drive End Bearing     | BALL                          | Opp Drive End Bearing | BALL                       |
| Frame Material        | Rolled Steel                  | Shaft Type            | NEMA 56                    |
| Overall Length        | 12.93 in                      | Frame Length          | 7.00 in                    |
| Shaft Diameter        | 0.875 in                      | Shaft Extension       | 2.25 in                    |
| Assembly/Box Mounting | F1 ONLY                       |                       |                            |
| Outline Drawing       | 028855-700B                   | Connection Diagram    | 005005.01                  |
|                       |                               |                       |                            |