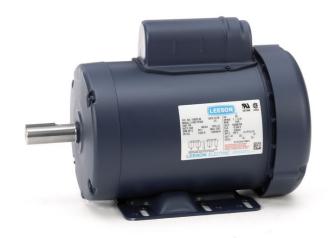

## PRODUCT INFORMATION PACKET

Model No: C143C17FB3K

Catalog No: 120025.00

..1HP..1740RPM.143.TEFC.115/208-230V.1PH.60HZ.CONT.40C.1.15SF.RIGID.C143C17FB3K.....GENERAL

PURPOSE.NOT......

Totally Enclosed Fan Cooled (TEFC)

## **Nameplate Specifications**

| Output HP                  | 1 Hp                        | Output KW              | 0.75 kW       |  |  |
|----------------------------|-----------------------------|------------------------|---------------|--|--|
| Frequency                  | 60 Hz                       | Voltage                | 115/208-230 V |  |  |
| Current                    | 12.8/6.4 A                  | Speed                  | 1740 rpm      |  |  |
| Service Factor             | 1.15                        | Phase                  | 1             |  |  |
| Efficiency                 | 75 %                        | Duty                   | Continuous    |  |  |
| Insulation Class           | В                           | Design Code            | N             |  |  |
| KVA Code                   | К                           | Frame                  | 143           |  |  |
| Enclosure                  | Totally Enclosed Fan Cooled | Overload Protector     | No            |  |  |
| Ambient Temperature        | 40 °C                       | Drive End Bearing Size | 6205          |  |  |
| Opp Drive End Bearing Size | 6203                        | UL                     | Recognized    |  |  |
| CSA                        | Υ                           | CE                     | N             |  |  |
| IP Code                    | 43                          |                        |               |  |  |

## **Technical Specifications**

| Electrical Type       | Capacitor Start Induction Run | Starting Method       | Across The Line            |
|-----------------------|-------------------------------|-----------------------|----------------------------|
| Poles                 | 4                             | Rotation              | Selective Counterclockwise |
| Mounting              | Rigid base                    | Motor Orientation     | HORIZONTAL                 |
| Drive End Bearing     | BALL                          | Opp Drive End Bearing | BALL                       |
| Frame Material        | Rolled Steel                  | Shaft Type            | NEMA 56                    |
| Overall Length        | 12.93 in                      | Frame Length          | 7.00 in                    |
| Shaft Diameter        | 0.875 in                      | Shaft Extension       | 2.25 in                    |
| Assembly/Box Mounting | F1 ONLY                       |                       |                            |
| Outline Drawing       | 028855-700B                   | Connection Diagram    | 005005.01                  |
|                       |                               |                       |                            |