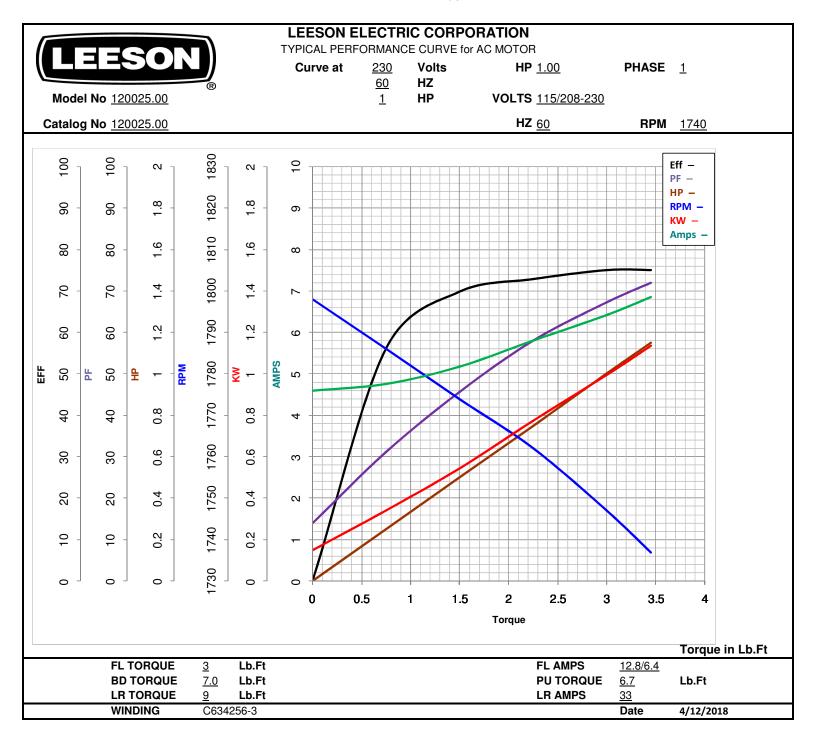

## **Nameplate Specifications**

| Output HP                  | 1 Hp                        | Output KW              | 0.75 kW       |  |  |
|----------------------------|-----------------------------|------------------------|---------------|--|--|
| Frequency                  | 60 Hz                       | Voltage                | 115/208-230 V |  |  |
| Current                    | 12.8/6.4 A                  | Speed                  | 1740 rpm      |  |  |
| Service Factor             | 1.15                        | Phase                  | 1             |  |  |
| Efficiency                 | 75 %                        | Duty                   | Continuous    |  |  |
| Insulation Class           | В                           | Design Code            | N             |  |  |
| KVA Code                   | К                           | Frame                  | 143           |  |  |
| Enclosure                  | Totally Enclosed Fan Cooled | Overload Protector     | No            |  |  |
| Ambient Temperature        | 40 °C                       | Drive End Bearing Size | 6205          |  |  |
| Opp Drive End Bearing Size | 6203                        | UL                     | Recognized    |  |  |
| CSA                        | Υ                           | CE                     | N             |  |  |
| IP Code                    | 43                          |                        |               |  |  |