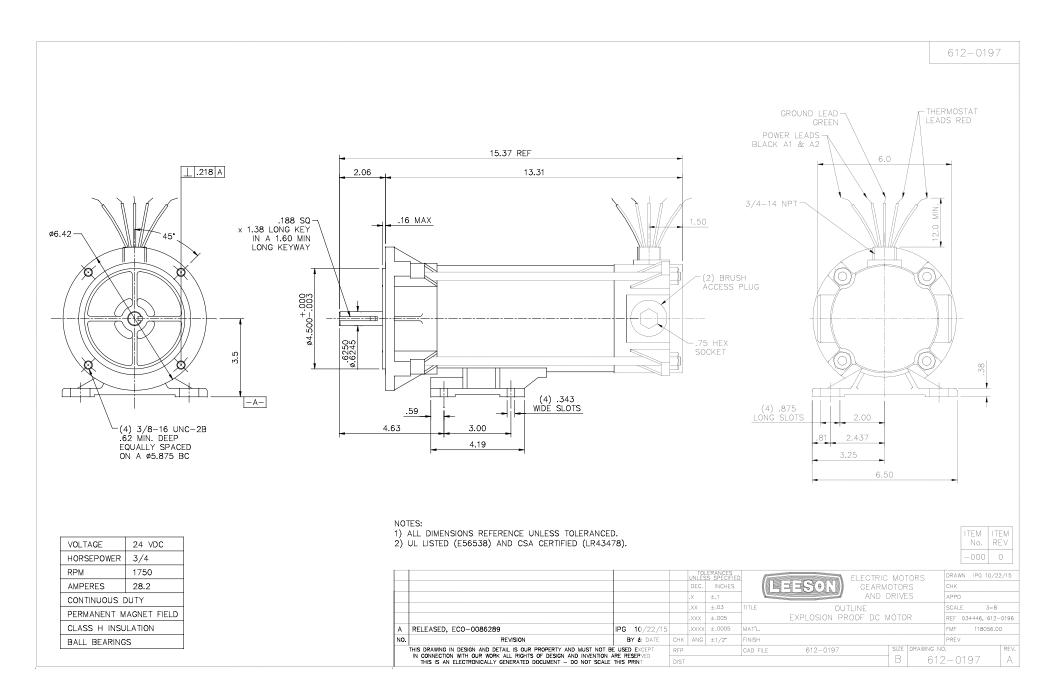

## **Technical Specifications**

| Rotation        | Reversible   | Mounting       | Rigid C base |
|-----------------|--------------|----------------|--------------|
| Overall Length  | 15.37 in     | Shaft Diameter | 0.625 in     |
| Shaft Extension | 2.06 in      |                |              |
| Outline Drawing | 612-0197-000 |                |              |