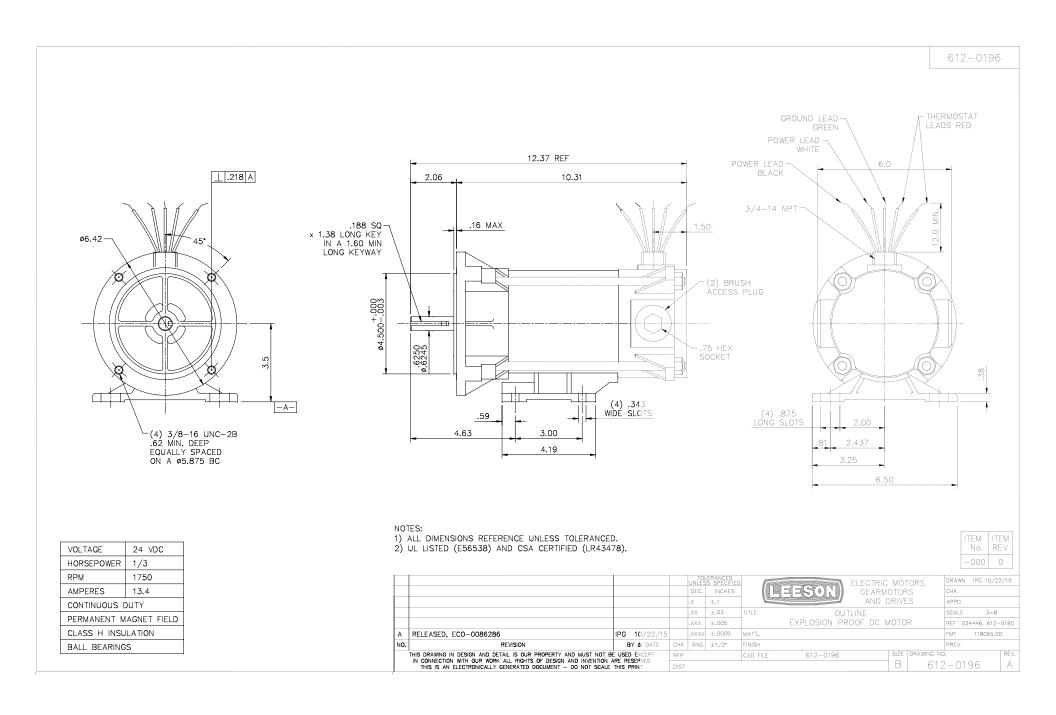

## **Nameplate Specifications**

| Output HP                | 0.33 Hp    | Output KW                      | 0.25 kW                               |
|--------------------------|------------|--------------------------------|---------------------------------------|
| Voltage                  | 24 V       | Current                        | 13.4 A                                |
| Speed                    | 1750 rpm   | Service Factor                 | 1                                     |
| Duty                     | Continuous | Insulation Class               | н                                     |
|                          |            |                                |                                       |
| Frame                    | S56C       | Enclosure                      | Totally Enclosed Non Ventilated       |
| Frame Overload Protector | S56C<br>No | Enclosure  Ambient Temperature | Totally Enclosed Non Ventilated 40 °C |
|                          |            |                                |                                       |

## **Technical Specifications**

| Rotation        | Reversible   | Mounting       | Rigid C base |
|-----------------|--------------|----------------|--------------|
| Overall Length  | 12.37 in     | Shaft Diameter | 0.625 in     |
| Shaft Extension | 2.06 in      |                |              |
| Outline Drawing | 612-0196-000 |                |              |