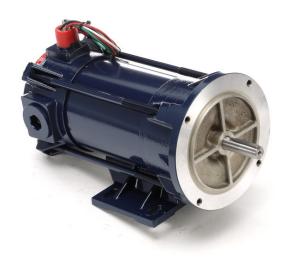

## PRODUCT INFORMATION PACKET

Model No: C6D17EK7A Catalog No: 118055.00

118055.00..1/3HP..1750RPM.56C.TENV.24VDC.DC.DC.CONT.40C.1.0SF.RIGID C FACE.C6D17EK7....LOW VOLTAGE DC EX-PROOF.NONE......

**Explosion Proof** 

## **Nameplate Specifications**

| Output HP                | 0.33 Hp    | Output KW                      | 0.25 kW                               |
|--------------------------|------------|--------------------------------|---------------------------------------|
| Voltage                  | 24 V       | Current                        | 13.4 A                                |
| Speed                    | 1750 rpm   | Service Factor                 | 1                                     |
| Duty                     | Continuous | Insulation Class               | н                                     |
|                          |            |                                |                                       |
| Frame                    | S56C       | Enclosure                      | Totally Enclosed Non Ventilated       |
| Frame Overload Protector | S56C<br>No | Enclosure  Ambient Temperature | Totally Enclosed Non Ventilated 40 °C |
|                          |            |                                |                                       |

## **Technical Specifications**

| Rotation        | Reversible   | Mounting       | Rigid C base |
|-----------------|--------------|----------------|--------------|
| Overall Length  | 12.37 in     | Shaft Diameter | 0.625 in     |
| Shaft Extension | 2.06 in      |                |              |
| Outline Drawing | 612-0196-000 |                |              |