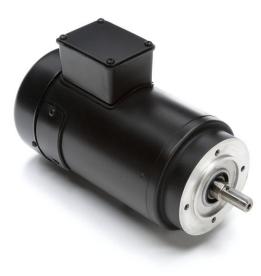

## **PRODUCT INFORMATION PACKET**

Model No: CI6D17FK1A Catalog No: 118014.00 2,2KW.1750RPM.112MD.IP54.180V.CONT.40C.1.0SF.B3/B14.DC METRIC.CI6D17FK1A Metric Motors

Regal and Leeson are trademarks of Regal Beloit Corporation or one of its affiliated companies. ©2018 Regal Beloit Corporation, All Rights Reserved. MC017097E

## **Nameplate Specifications**

| Output KW          | 2.2 kW     | Voltage             | 180 V    |
|--------------------|------------|---------------------|----------|
| Current            | 14.0 A     | Speed               | 1750 rpm |
| Service Factor     | 1          | Efficiency          | 88.8 %   |
| Duty               | S1         | Insulation Class    | н        |
| Frame              | 112MD      | Enclosure           | IP54     |
| Overload Protector | No         | Ambient Temperature | 40 °C    |
| UL                 | Recognized | CSA                 | Y        |
| CE                 | Ν          |                     |          |

## **Technical Specifications**

| Rotation        | Reversible | Mounting       | B3/B14   |          |
|-----------------|------------|----------------|----------|----------|
| Overall Length  | 19.75 in   | Shaft Diameter | 0.937 in | 0.937 in |
| Shaft Extension | 2.04 in    |                |          |          |
| Outline Drawing | 034374     |                |          |          |