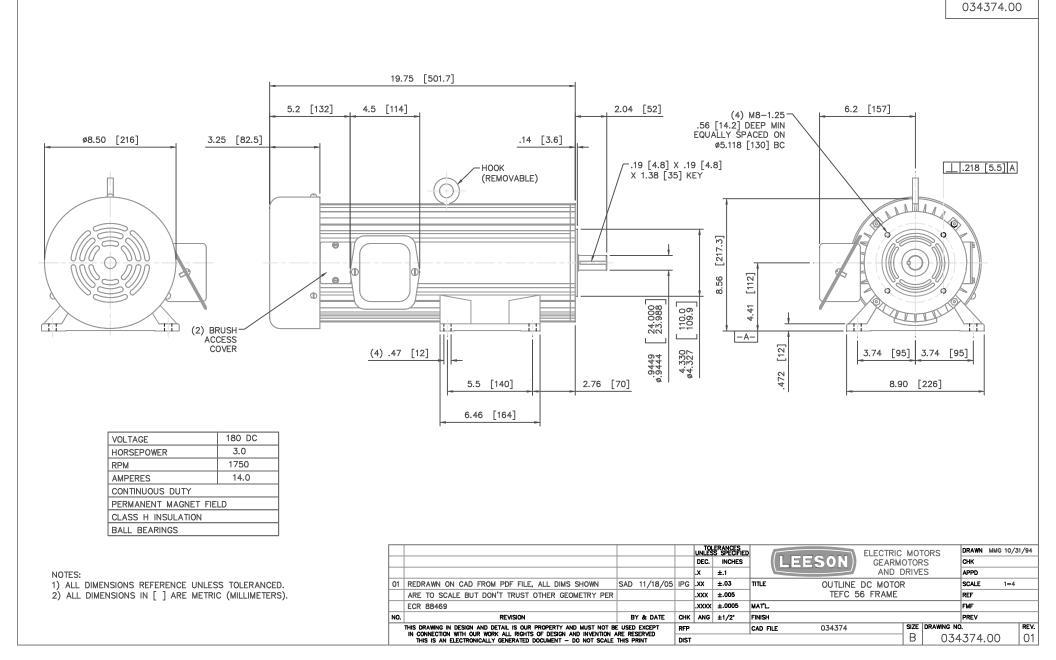

## **Technical Specifications**

| Rotation        | Reversible | Mounting       | B3/B14   |          |
|-----------------|------------|----------------|----------|----------|
| Overall Length  | 19.75 in   | Shaft Diameter | 0.937 in | 0.937 in |
| Shaft Extension | 2.04 in    |                |          |          |
| Outline Drawing | 034374     |                |          |          |