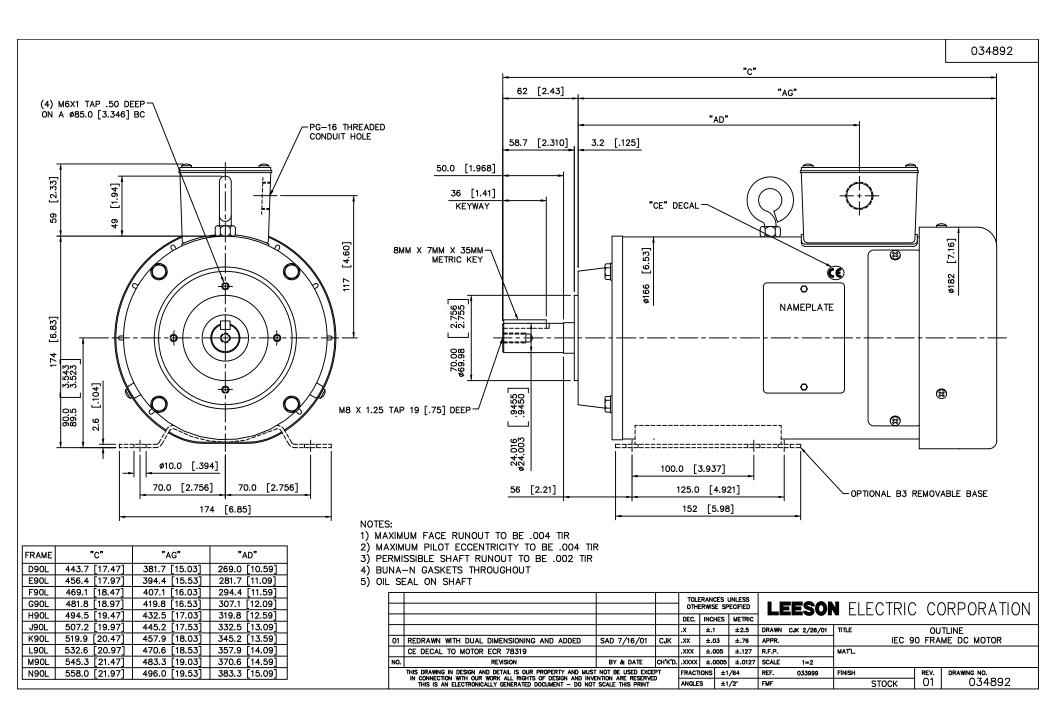

## **Technical Specifications**

| Rotation        | Reversible  | Mounting        | Special |  |
|-----------------|-------------|-----------------|---------|--|
| Overall Length  | 19.47 in    | Frame Length    | 9.62 in |  |
| Shaft Diameter  | 0.937 in    | Shaft Extension | 2.43 in |  |
| Outline Drawing | 034892-H90L |                 |         |  |