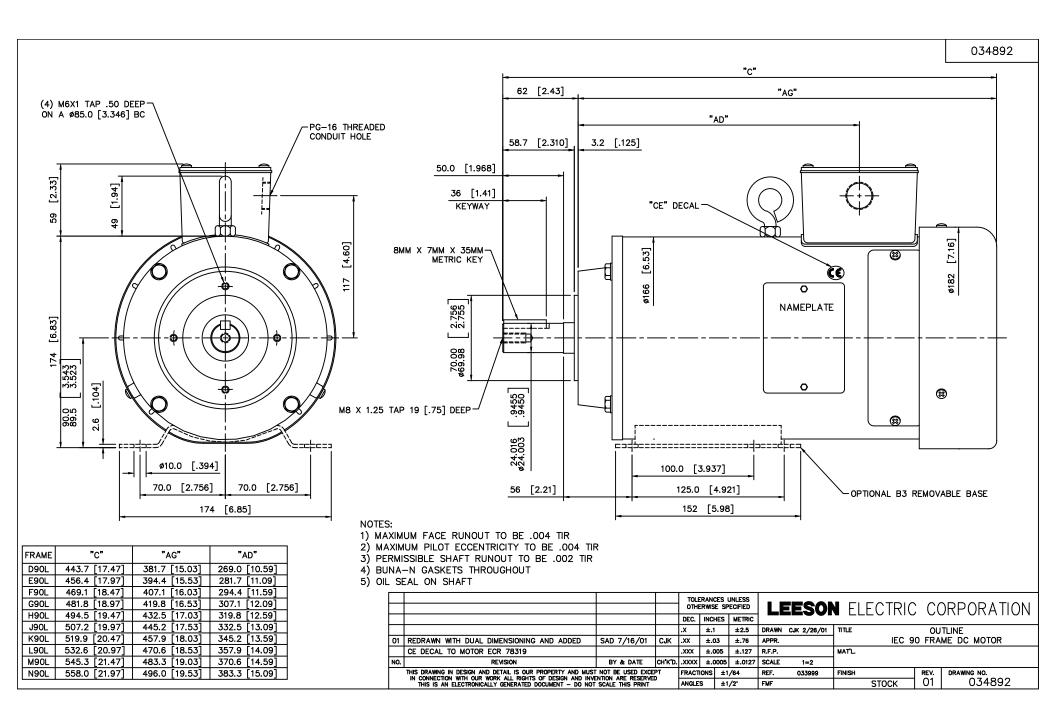

## **Technical Specifications**

| Rotation        | Reversible  | Mounting        | Special  |  |
|-----------------|-------------|-----------------|----------|--|
| Overall Length  | 18.97 in    | Frame Length    | 13.13 in |  |
| Shaft Diameter  | 0.937 in    | Shaft Extension | 2.43 in  |  |
| Outline Drawing | 034892-G90L |                 |          |  |