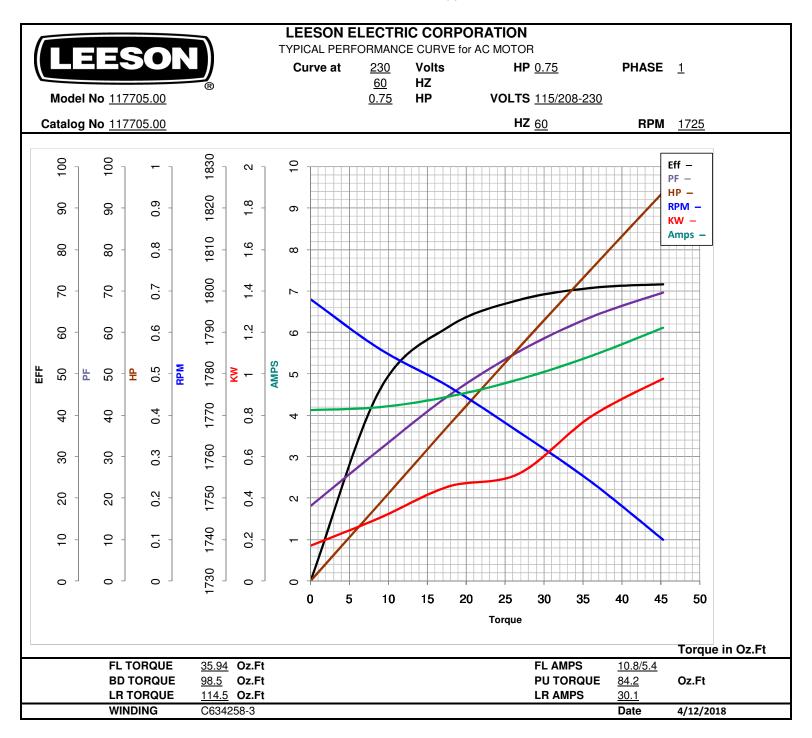

## **Nameplate Specifications**

| Output HP                  | 0.75 Hp                     | Output KW              | 0.56 kW       |  |  |
|----------------------------|-----------------------------|------------------------|---------------|--|--|
| Frequency                  | 60 Hz                       | Voltage                | 115/208-230 V |  |  |
| Current                    | 10.8/5.4 A                  | Speed                  | 1725 rpm      |  |  |
| Service Factor             | 1.15                        | Phase                  | 1             |  |  |
| Efficiency                 | 70 %                        | Duty                   | Continuous    |  |  |
| Insulation Class           | F                           | Design Code            | L             |  |  |
| KVA Code                   | L                           | Frame                  | 56C           |  |  |
| Enclosure                  | Totally Enclosed Fan Cooled | Overload Protector     | No            |  |  |
| Ambient Temperature        | 40 °C                       | Drive End Bearing Size | 6203          |  |  |
| Opp Drive End Bearing Size | 6203                        | UL                     | Recognized    |  |  |
| CSA                        | Υ                           | CE                     | N             |  |  |
| IP Code                    | 43                          |                        |               |  |  |