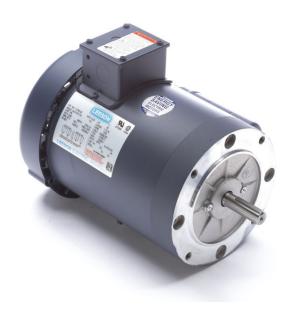

## PRODUCT INFORMATION PACKET

Model No: C6C17FC176A Catalog No: 117705.00

117705.00..3/4HP..1725RPM.56C.TEFC.115/230V.1PH.60HZ.CONT.40C.1.15SF.C-

FACE.C6C17FC176.....UNIT HANDLING.NONE......

**Unit Handling** 

## **Nameplate Specifications**

| Output HP                  | 0.75 Hp                     | Output KW              | 0.56 kW       |  |  |
|----------------------------|-----------------------------|------------------------|---------------|--|--|
| Frequency                  | 60 Hz                       | Voltage                | 115/208-230 V |  |  |
| Current                    | 10.8/5.4 A                  | Speed                  | 1725 rpm      |  |  |
| Service Factor             | 1.15                        | Phase                  | 1             |  |  |
| Efficiency                 | 70 %                        | Duty                   | Continuous    |  |  |
| Insulation Class           | F                           | Design Code            | L             |  |  |
| KVA Code                   | L                           | Frame                  | 56C           |  |  |
| Enclosure                  | Totally Enclosed Fan Cooled | Overload Protector     | No            |  |  |
| Ambient Temperature        | 40 °C                       | Drive End Bearing Size | 6203          |  |  |
| Opp Drive End Bearing Size | 6203                        | UL                     | Recognized    |  |  |
| CSA                        | Υ                           | CE                     | N             |  |  |
| IP Code                    | 43                          |                        |               |  |  |

## **Technical Specifications**

| Electrical Type       | Capacitor Start Induction Run | Starting Method       | Across The Line            |
|-----------------------|-------------------------------|-----------------------|----------------------------|
| Poles                 | 4                             | Rotation              | Selective Counterclockwise |
| Mounting              | Round                         | Motor Orientation     | HORIZONTAL                 |
| Drive End Bearing     | BALL                          | Opp Drive End Bearing | BALL                       |
| Frame Material        | Rolled Steel                  | Shaft Type            | NEMA 56                    |
| Overall Length        | 11.48 in                      | Frame Length          | 6.00 in                    |
| Shaft Diameter        | 0.625 in                      | Shaft Extension       | 1.88 in                    |
| Assembly/Box Mounting | F3                            |                       |                            |
| Outline Drawing       | 607-0026-600B                 | Connection Diagram    | 005005.01                  |
|                       |                               |                       |                            |