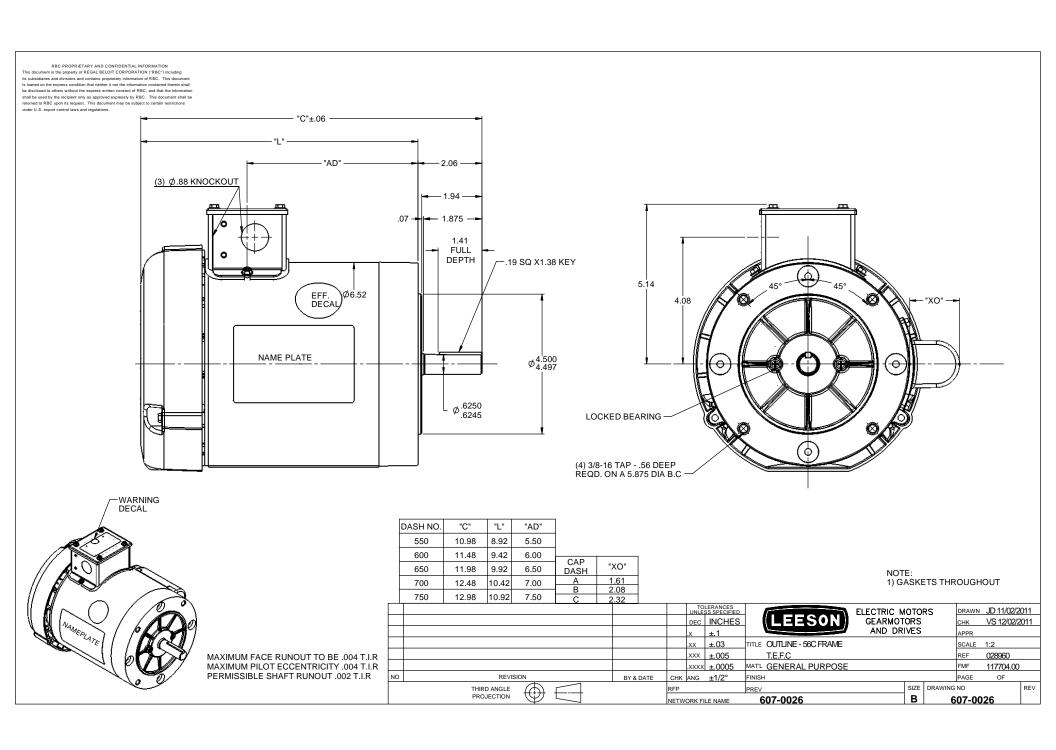

## **Technical Specifications**

| Electrical Type       | Capacitor Start Induction Run | Starting Method       | Across The Line            |
|-----------------------|-------------------------------|-----------------------|----------------------------|
| Poles                 | 4                             | Rotation              | Selective Counterclockwise |
| Mounting              | Round                         | Motor Orientation     | HORIZONTAL                 |
| Drive End Bearing     | BALL                          | Opp Drive End Bearing | BALL                       |
| Frame Material        | Rolled Steel                  | Shaft Type            | NEMA 56                    |
| Overall Length        | 11.48 in                      | Frame Length          | 6.00 in                    |
| Shaft Diameter        | 0.625 in                      | Shaft Extension       | 1.88 in                    |
| Assembly/Box Mounting | F3                            |                       |                            |
| Outline Drawing       | 607-0026-600B                 | Connection Diagram    | 005005.01                  |
|                       |                               |                       |                            |