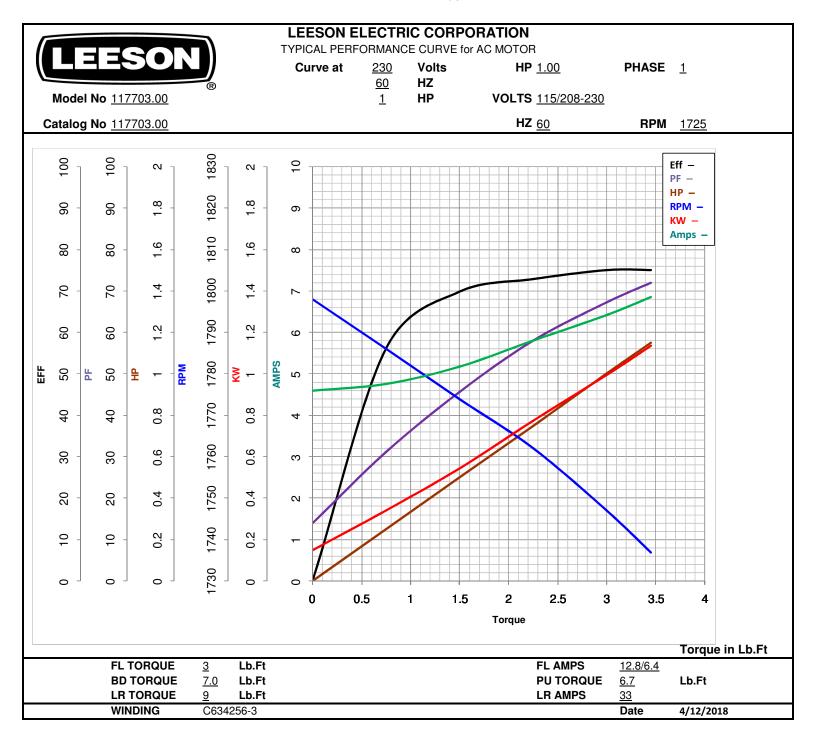

## **Nameplate Specifications**

| Output HP                  | 1 Hp                        | Output KW              | 0.75 kW       |  |  |
|----------------------------|-----------------------------|------------------------|---------------|--|--|
| Frequency                  | 60 Hz                       | Voltage                | 115/208-230 V |  |  |
| Current                    | 12.8/6.4 A                  | Speed                  | 1725 rpm      |  |  |
| Service Factor             | 1.15                        | Phase                  | 1             |  |  |
| Efficiency                 | 75 %                        | Duty                   | Continuous    |  |  |
| Insulation Class           | F                           | Design Code            | L             |  |  |
| KVA Code                   | к                           | Frame                  | 56HC          |  |  |
| Enclosure                  | Totally Enclosed Fan Cooled | Overload Protector     | No            |  |  |
| Ambient Temperature        | 40 °C                       | Drive End Bearing Size | 6203          |  |  |
| Opp Drive End Bearing Size | 6203                        | UL                     | Recognized    |  |  |
| 004                        |                             | 05                     | N             |  |  |
| CSA                        | Υ                           | CE                     | N             |  |  |