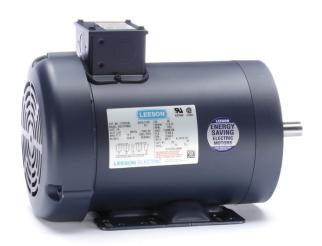

## PRODUCT INFORMATION PACKET

Model No: C6C17FK93A Catalog No: 117703.00

117703.00..1HP..1725RPM.56C.TEFC.115/230V.1PH.60HZ.CONT.40C.1.15SF.RIGID-C-FACE.C6C17FK93.....UNIT HANDLING.NONE......

**Unit Handling** 

## **Nameplate Specifications**

| Output HP                  | 1 Hp                        | Output KW              | 0.75 kW       |  |  |
|----------------------------|-----------------------------|------------------------|---------------|--|--|
| Frequency                  | 60 Hz                       | Voltage                | 115/208-230 V |  |  |
| Current                    | 12.8/6.4 A                  | Speed                  | 1725 rpm      |  |  |
| Service Factor             | 1.15                        | Phase                  | 1             |  |  |
| Efficiency                 | 75 %                        | Duty                   | Continuous    |  |  |
| Insulation Class           | F                           | Design Code            | L             |  |  |
| KVA Code                   | к                           | Frame                  | 56HC          |  |  |
| Enclosure                  | Totally Enclosed Fan Cooled | Overload Protector     | No            |  |  |
| Ambient Temperature        | 40 °C                       | Drive End Bearing Size | 6203          |  |  |
| Opp Drive End Bearing Size | 6203                        | UL                     | Recognized    |  |  |
| 004                        |                             | 05                     | N             |  |  |
| CSA                        | Υ                           | CE                     | N             |  |  |

## **Technical Specifications**

| Electrical Type       | Capacitor Start Induction Run | Starting Method       | Across The Line            |
|-----------------------|-------------------------------|-----------------------|----------------------------|
| Poles                 | 4                             | Rotation              | Selective Counterclockwise |
| Mounting              | Rigid base                    | Motor Orientation     | HORIZONTAL                 |
| Drive End Bearing     | BALL                          | Opp Drive End Bearing | BALL                       |
| Frame Material        | Rolled Steel                  | Shaft Type            | NEMA 56                    |
| Overall Length        | 12.48 in                      | Frame Length          | 7.00 in                    |
| Shaft Diameter        | 0.625 in                      | Shaft Extension       | 1.88 in                    |
| Assembly/Box Mounting | F3                            |                       |                            |
| Outline Drawing       | 607-0027-700B                 | Connection Diagram    | 005005.01                  |
|                       |                               |                       |                            |