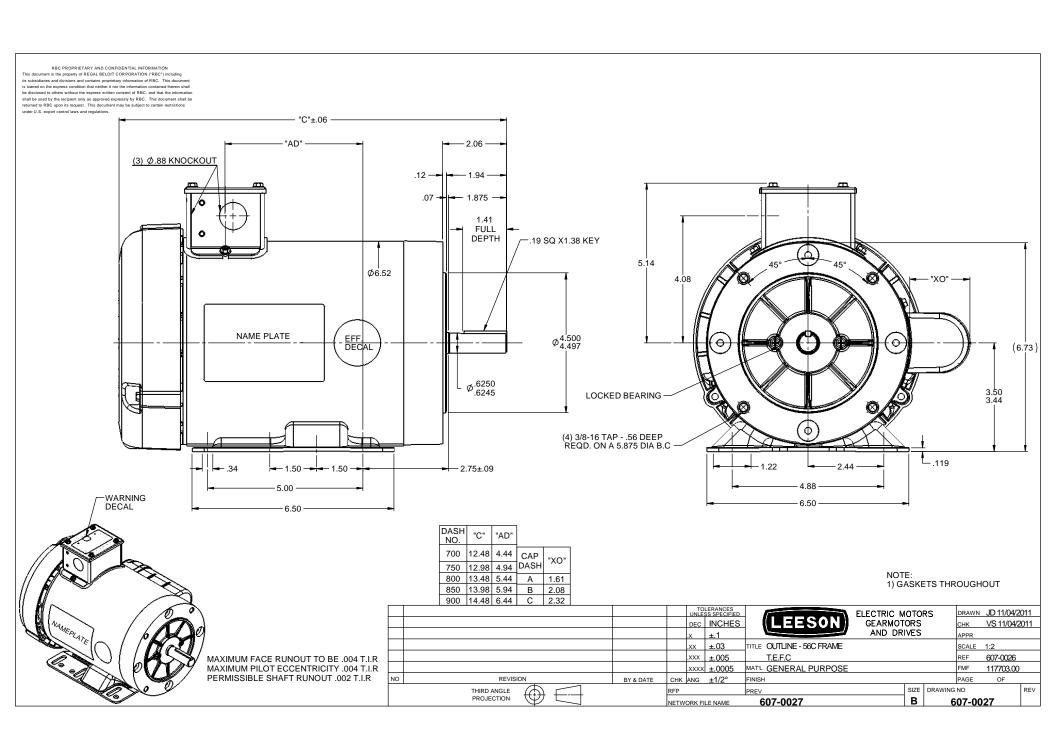

## **Technical Specifications**

| Electrical Type       | Capacitor Start Induction Run | Starting Method       | Across The Line            |
|-----------------------|-------------------------------|-----------------------|----------------------------|
| Poles                 | 4                             | Rotation              | Selective Counterclockwise |
| Mounting              | Rigid base                    | Motor Orientation     | HORIZONTAL                 |
| Drive End Bearing     | BALL                          | Opp Drive End Bearing | BALL                       |
| Frame Material        | Rolled Steel                  | Shaft Type            | NEMA 56                    |
| Overall Length        | 12.48 in                      | Frame Length          | 7.00 in                    |
| Shaft Diameter        | 0.625 in                      | Shaft Extension       | 1.88 in                    |
| Assembly/Box Mounting | F3                            |                       |                            |
| Outline Drawing       | 607-0027-700B                 | Connection Diagram    | 005005.01                  |
|                       |                               |                       |                            |