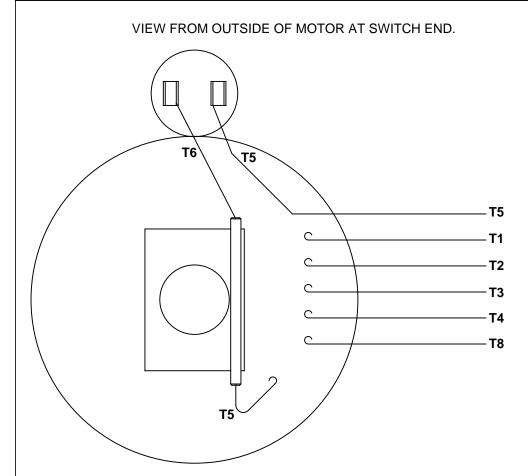

## **LINE LEADS** ·T1 М -T2 -T3 **T6** -T5

|              | ROTATION<br>FACING<br>LEAD END | L1       | L2       | JOIN     |
|--------------|--------------------------------|----------|----------|----------|
| HIGH<br>VOLT | C.C.W.                         | T1       | T4,T5    | T2,T3,T8 |
|              | C.W.                           | T1       | T4,T8    | T2,T3,T5 |
| LOW<br>VOLT  | C.C.W.                         | T1,T3,T8 | T2,T4,T5 |          |
|              | C.W.                           | T1,T3,T5 | T2,T4,T8 |          |