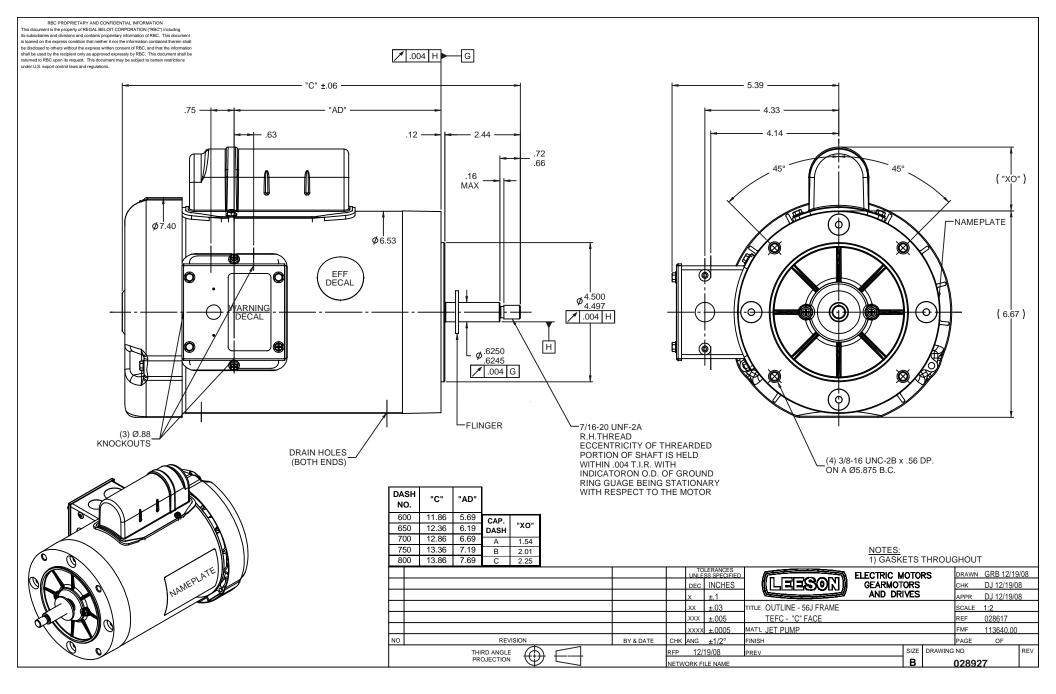

## **Technical Specifications**

| Electrical Type       | Capacitor Start Induction Run | Starting Method       | Across The Line |
|-----------------------|-------------------------------|-----------------------|-----------------|
| Poles                 | 2                             | Rotation              | Fixed Clockwise |
| Mounting              | Round                         | Motor Orientation     | HORIZONTAL      |
| Drive End Bearing     | BALL                          | Opp Drive End Bearing | BALL            |
| Frame Material        | Rolled Steel                  | Shaft Type            | J               |
| Overall Length        | 11.86 in                      | Frame Length          | 6.00 in         |
| Shaft Diameter        | 0.625 in                      | Shaft Extension       | 2.44 in         |
| Assembly/Box Mounting | F1 ONLY                       |                       |                 |
| Outline Drawing       | 028927-600B                   | Connection Diagram    | 005330.02       |
|                       |                               |                       |                 |