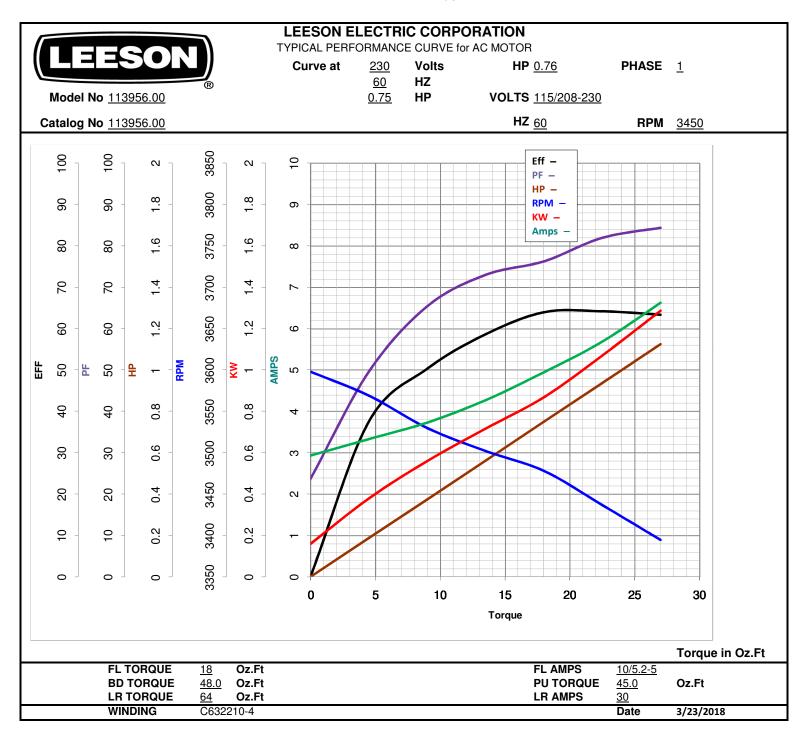

| Opp Drive End Bearing | BALL            |
| Frame Material        | Rolled Steel                  | Shaft Type            | J               |
| Overall Length        | 11.86 in                      | Frame Length          | 6.00 in         |
| Shaft Diameter        | 0.625 in                      | Shaft Extension       | 2.44 in         |
| Assembly/Box Mounting | F1 ONLY                       |                       |                 |
| Outline Drawing       | 028927-600B                   | Connection Diagram    | 005330.02       |
|                       |                               |                       |                 |

This is an uncontrolled document once printed or downloaded and is subject to change without notice. Date Created: 10/15/2018