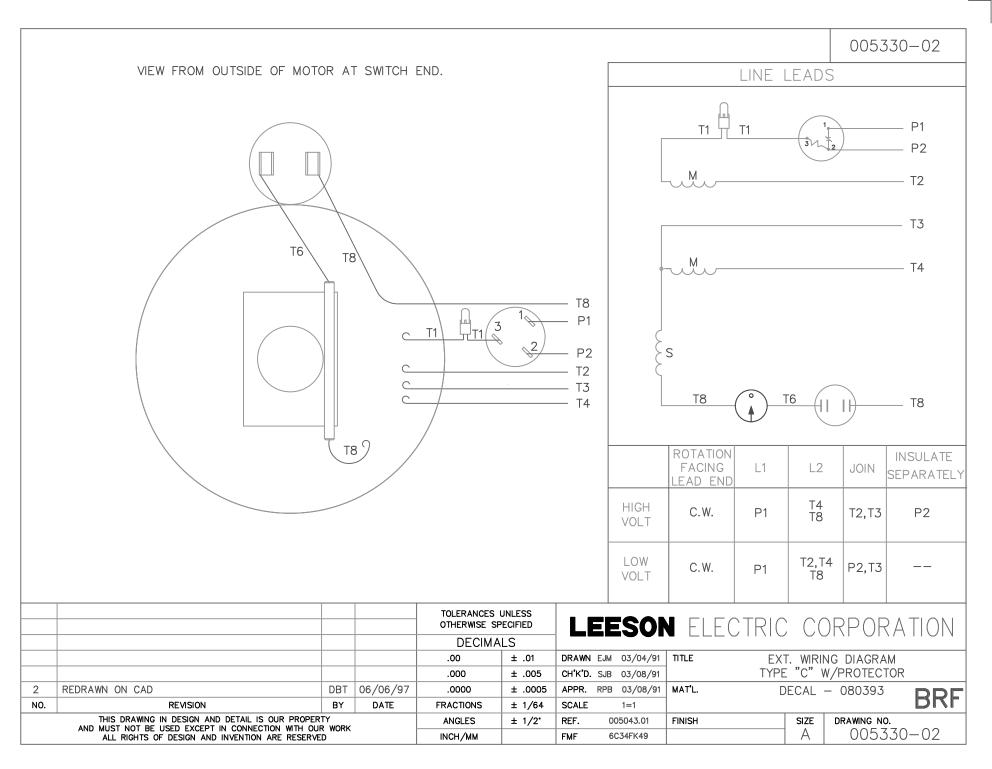

## **Technical Specifications**

| Electrical Type       | Capacitor Start Induction Run | Starting Method       | Across The Line |
|-----------------------|-------------------------------|-----------------------|-----------------|
| Poles                 | 2                             | Rotation              | Fixed Clockwise |
| Mounting              | Round                         | Motor Orientation     | HORIZONTAL      |
| Drive End Bearing     | BALL                          | Opp Drive End Bearing | BALL            |
| Frame Material        | Rolled Steel                  | Shaft Type            | J               |
| Overall Length        | 11.86 in                      | Frame Length          | 6.00 in         |
| Shaft Diameter        | 0.625 in                      | Shaft Extension       | 2.44 in         |
| Assembly/Box Mounting | F1 ONLY                       |                       |                 |
| Outline Drawing       | 028927-600B                   | Connection Diagram    | 005330.02       |
|                       |                               |                       |                 |