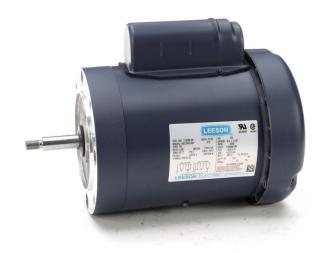

## PRODUCT INFORMATION PACKET

Model No: A6C34FC45F Catalog No: 113956.00

3/4HP..3450RPM.56.TEFC.115/208-230V.1PH.60HZ.CONT.AUTOMATIC.40C.1.5SF.C FACE.JET PUMP.A6C34FC45F

Jet Pump

Regal and Leeson are trademarks of Regal Beloit Corporation or one of its affiliated companies.

## **Nameplate Specifications**

| Output HP                  | 0.75 Hp                     | Output KW              | 0.56 kW       |
|----------------------------|-----------------------------|------------------------|---------------|
| Frequency                  | 60 Hz                       | Voltage                | 115/208-230 V |
| Current                    | 10.0/5.2-5.0 A              | Speed                  | 3450 rpm      |
| Service Factor             | 1.5                         | Phase                  | 1             |
| Efficiency                 | 64 %                        | Duty                   | Continuous    |
| Insulation Class           | В                           | Design Code            | N             |
| KVA Code                   | L                           | Frame                  | 56J           |
| Enclosure                  | Totally Enclosed Fan Cooled | Overload Protector     | Automatic     |
| Ambient Temperature        | 40 °C                       | Drive End Bearing Size | 6203          |
| Opp Drive End Bearing Size | 6203                        | UL                     | Recognized    |
| CSA                        | Υ                           | CE                     | N             |
| IP Code                    | 43                          |                        |               |