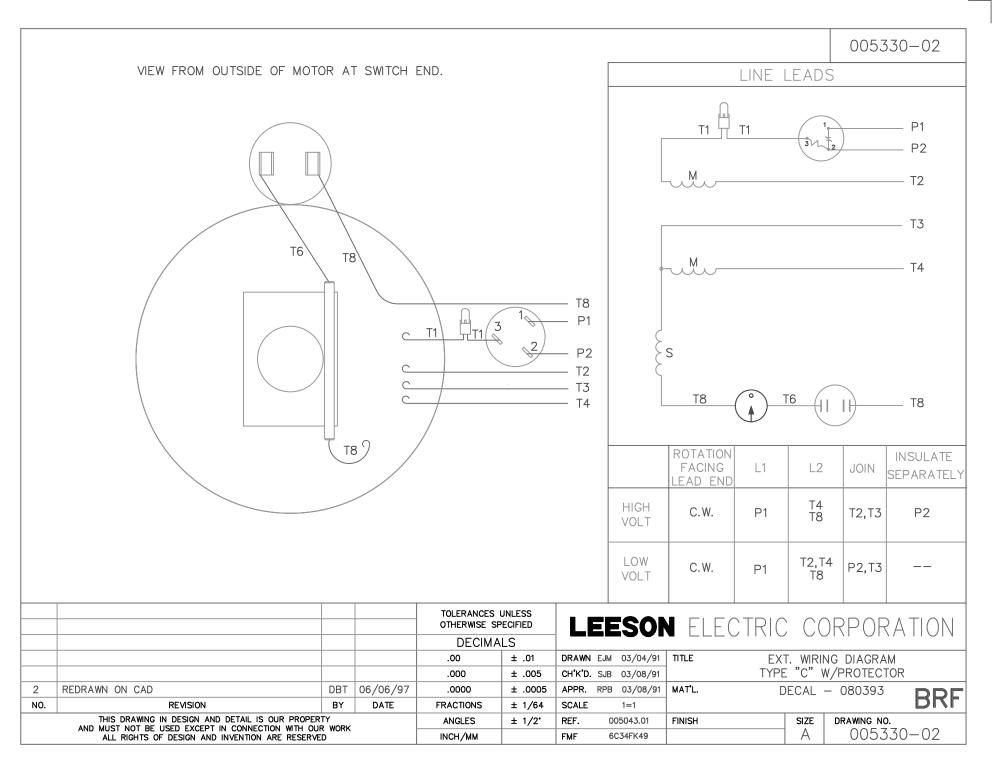

## **Technical Specifications**

| Electrical Type       | Capacitor Start Induction Run | Starting Method       | Across The Line |
|-----------------------|-------------------------------|-----------------------|-----------------|
| Poles                 | 2                             | Rotation              | Fixed Clockwise |
| Mounting              | Round                         | Motor Orientation     | HORIZONTAL      |
| Drive End Bearing     | BALL                          | Opp Drive End Bearing | BALL            |
| Frame Material        | Rolled Steel                  | Shaft Type            | J               |
| Overall Length        | 11.28 in                      | Frame Length          | 5.50 in         |
| Shaft Diameter        | 0.625 in                      | Shaft Extension       | 2.44 in         |
| Assembly/Box Mounting | F1 ONLY                       |                       |                 |
| Outline Drawing       | 028869-550A                   | Connection Diagram    | 005330.02       |
|                       |                               |                       |                 |