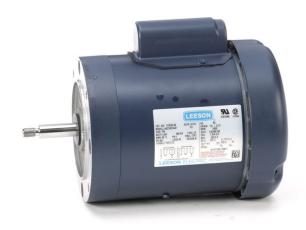

## PRODUCT INFORMATION PACKET

Model No: A6C34FC44F Catalog No: 113955.00

1/2HP..3450RPM.56.TEFC.115/208-230V.1PH.60HZ.CONT.AUTOMATIC.40C.1.6SF.ROUND.JET PUMP.A6C34FC44F

Jet Pump

Regal and Leeson are trademarks of Regal Beloit Corporation or one of its affiliated companies.

## **Nameplate Specifications**

| Output HP                  | 0.50 Hp                     | Output KW              | 0.37 kW       |
|----------------------------|-----------------------------|------------------------|---------------|
| Frequency                  | 60 Hz                       | Voltage                | 115/208-230 V |
| Current                    | 7.6/4.0-3.8 A               | Speed                  | 3450 rpm      |
| Service Factor             | 1.6                         | Phase                  | 1             |
| Efficiency                 | 63 %                        | Duty                   | Continuous    |
| Insulation Class           | В                           | Design Code            | N             |
| KVA Code                   | М                           | Frame                  | 56J           |
| Enclosure                  | Totally Enclosed Fan Cooled | Overload Protector     | Automatic     |
| Ambient Temperature        | 40 °C                       | Drive End Bearing Size | 6203          |
| Opp Drive End Bearing Size | 6203                        | UL                     | Recognized    |
| CSA                        | Υ                           | CE                     | N             |
| IP Code                    | 43                          |                        |               |

## **Technical Specifications**

| Electrical Type       | Capacitor Start Induction Run | Starting Method       | Across The Line |
|-----------------------|-------------------------------|-----------------------|-----------------|
| Poles                 | 2                             | Rotation              | Fixed Clockwise |
| Mounting              | Round                         | Motor Orientation     | HORIZONTAL      |
| Drive End Bearing     | BALL                          | Opp Drive End Bearing | BALL            |
| Frame Material        | Rolled Steel                  | Shaft Type            | J               |
| Overall Length        | 11.28 in                      | Frame Length          | 5.50 in         |
| Shaft Diameter        | 0.625 in                      | Shaft Extension       | 2.44 in         |
| Assembly/Box Mounting | F1 ONLY                       |                       |                 |
| Outline Drawing       | 028869-550A                   | Connection Diagram    | 005330.02       |
|                       |                               |                       |                 |