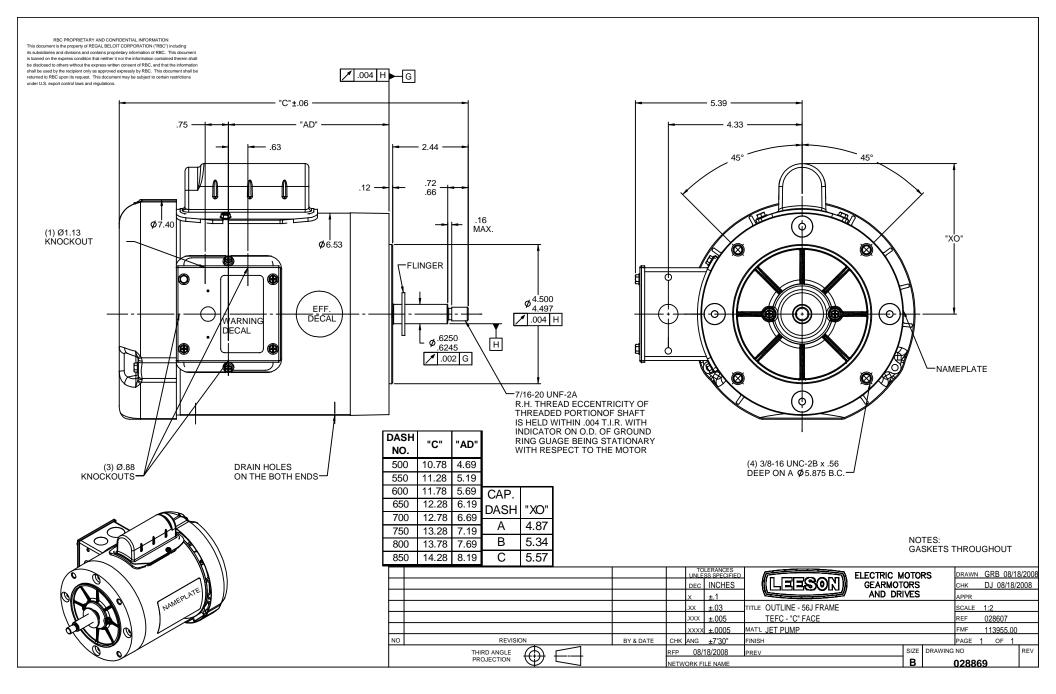

## **Technical Specifications**

| Electrical Type       | Capacitor Start Induction Run | Starting Method       | Across The Line |
|-----------------------|-------------------------------|-----------------------|-----------------|
| Poles                 | 2                             | Rotation              | Fixed Clockwise |
| Mounting              | Round                         | Motor Orientation     | HORIZONTAL      |
| Drive End Bearing     | BALL                          | Opp Drive End Bearing | BALL            |
| Frame Material        | Rolled Steel                  | Shaft Type            | J               |
| Overall Length        | 11.28 in                      | Frame Length          | 5.50 in         |
| Shaft Diameter        | 0.625 in                      | Shaft Extension       | 2.44 in         |
| Assembly/Box Mounting | F1 ONLY                       |                       |                 |
| Outline Drawing       | 028869-550A                   | Connection Diagram    | 005330.02       |
|                       |                               |                       |                 |