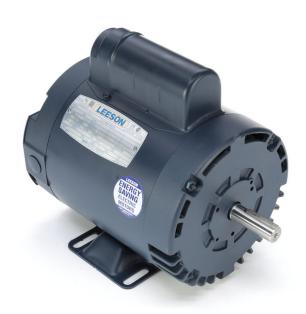

## PRODUCT INFORMATION PACKET

Model No: C6C28DB24F Catalog No: 113901.00

1/2HP..37kW.2850RPM.56.IP22.110/220V.1PH.50HZ.CONT.NOT.40C.1.25SF.RIGID.50 HERTZ.C6C28DB24F

50 Hz

Regal and Leeson are trademarks of Regal Beloit Corporation or one of its affiliated companies.

## **Nameplate Specifications**

| Output HP                  | 0.50 Hp    | Output KW              | 0.37 kW    |
|----------------------------|------------|------------------------|------------|
| Frequency                  | 50 Hz      | Voltage                | 110/220 V  |
| Current                    | 7.6/3.8 A  | Speed                  | 2850 rpm   |
| Service Factor             | 1.25       | Phase                  | 1          |
| Efficiency                 | 70 %       | Duty                   | Continuous |
| Insulation Class           | В          | Design Code            | L          |
| KVA Code                   | К          | Frame                  | 56         |
| Enclosure                  | Drip Proof | Overload Protector     | No         |
| Ambient Temperature        | 40 °C      | Drive End Bearing Size | 6203       |
| Opp Drive End Bearing Size | 6203       | UL                     | Recognized |
| CSA                        | Υ          | CE                     | Υ          |
| IP Code                    | 22         |                        |            |

## **Technical Specifications**

| Electrical Type       | Capacitor Start Induction Run | Starting Method       | Across The Line            |  |  |
|-----------------------|-------------------------------|-----------------------|----------------------------|--|--|
| Poles                 | 2                             | Rotation              | Selective Counterclockwise |  |  |
| Mounting              | Rigid base                    | Motor Orientation     | HORIZONTAL                 |  |  |
| Drive End Bearing     | BALL                          | Opp Drive End Bearing | BALL                       |  |  |
| Frame Material        | Rolled Steel                  | Shaft Type            | NEMA 56                    |  |  |
| Overall Length        | 10.34 in                      | Frame Length          | 5.50 in                    |  |  |
| Shaft Diameter        | 0.625 in                      | Shaft Extension       | 1.88 in                    |  |  |
| Assembly/Box Mounting | F1 ONLY                       |                       |                            |  |  |
| Outline Drawing       | 028601-550A                   | Connection Diagram    | 005390.01                  |  |  |