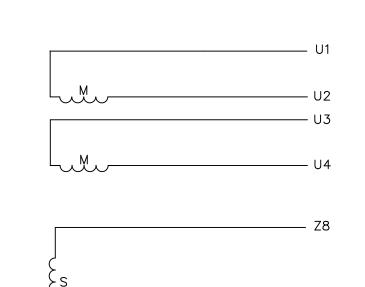

This is an uncontrolled document once printed or downloaded and is subject to change without notice. Date Created: 10/15/2018

VIEW FROM OUTSIDE OF MOTOR AT SWITCH END.

LINE LEADS

|      | ROTATION<br>FACING<br>LEAD END | L1          | L2          | JOIN        |
|------|--------------------------------|-------------|-------------|-------------|
| HIGH | C.C.W.                         | U1          | U4<br>Z5    | U2,U3<br>Z8 |
| VOLT | C.W.                           | U1          | U4<br>Z8    | U2,U3<br>Z5 |
| LOW  | C.C.W.                         | U1,U3<br>Z8 | U2,U4<br>Z5 |             |
| VOLT | C.W.                           | U1,U3<br>Z5 | U2,U4<br>Z8 |             |