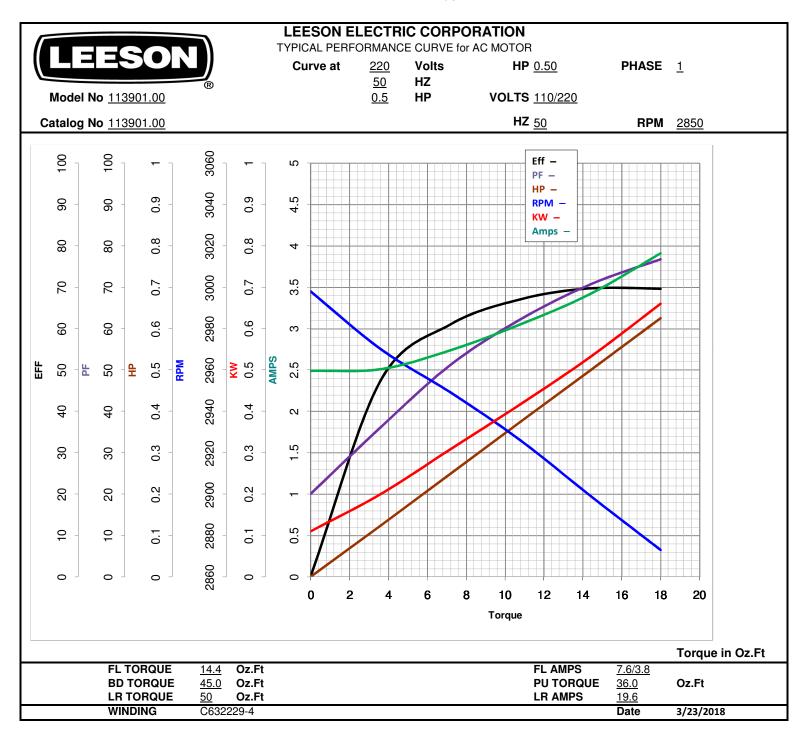

## **Nameplate Specifications**

| Output HP                  | 0.50 Hp    | Output KW              | 0.37 kW    |
|----------------------------|------------|------------------------|------------|
| Frequency                  | 50 Hz      | Voltage                | 110/220 V  |
| Current                    | 7.6/3.8 A  | Speed                  | 2850 rpm   |
| Service Factor             | 1.25       | Phase                  | 1          |
| Efficiency                 | 70 %       | Duty                   | Continuous |
| Insulation Class           | В          | Design Code            | L          |
| KVA Code                   | К          | Frame                  | 56         |
| Enclosure                  | Drip Proof | Overload Protector     | No         |
| Ambient Temperature        | 40 °C      | Drive End Bearing Size | 6203       |
| Opp Drive End Bearing Size | 6203       | UL                     | Recognized |
| CSA                        | Υ          | CE                     | Υ          |
| IP Code                    | 22         |                        |            |

## **Technical Specifications**

| Electrical Type       | Capacitor Start Induction Run | Starting Method       | Across The Line            |  |  |
|-----------------------|-------------------------------|-----------------------|----------------------------|--|--|
| Poles                 | 2                             | Rotation              | Selective Counterclockwise |  |  |
| Mounting              | Rigid base                    | Motor Orientation     | HORIZONTAL                 |  |  |
| Drive End Bearing     | BALL                          | Opp Drive End Bearing | BALL                       |  |  |
| Frame Material        | Rolled Steel                  | Shaft Type            | NEMA 56                    |  |  |
| Overall Length        | 10.34 in                      | Frame Length          | 5.50 in                    |  |  |
| Shaft Diameter        | 0.625 in                      | Shaft Extension       | 1.88 in                    |  |  |
| Assembly/Box Mounting | F1 ONLY                       |                       |                            |  |  |
| Outline Drawing       | 028601-550A                   | Connection Diagram    | 005390.01                  |  |  |