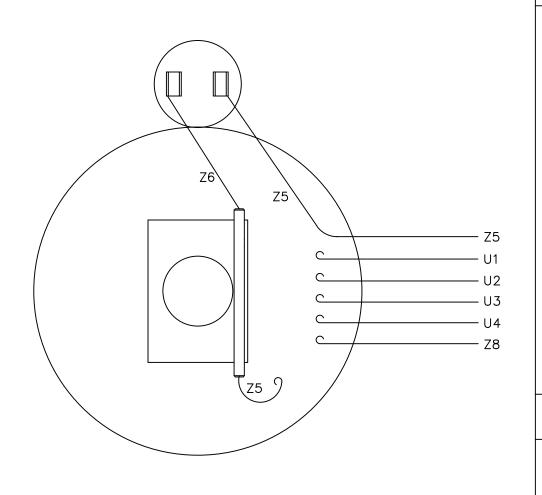

This is an uncontrolled document once printed or downloaded and is subject to change without notice. Date Created: 10/15/2018

VIEW FROM OUTSIDE OF MOTOR AT SWITCH END.

LINE LEADS

|      | ROTATION<br>FACING<br>LEAD END | L1          | L2          | JOIN        |
|------|--------------------------------|-------------|-------------|-------------|
| HIGH | C.C.W.                         | U1          | U4<br>Z5    | U2,U3<br>Z8 |
| VOLT | C.W.                           | U1          | U4<br>Z8    | U2,U3<br>Z5 |
| LOW  | C.C.W.                         | U1,U3<br>Z8 | U2,U4<br>Z5 |             |
| VOLT | C.W.                           | U1,U3<br>Z5 | U2,U4<br>Z8 |             |