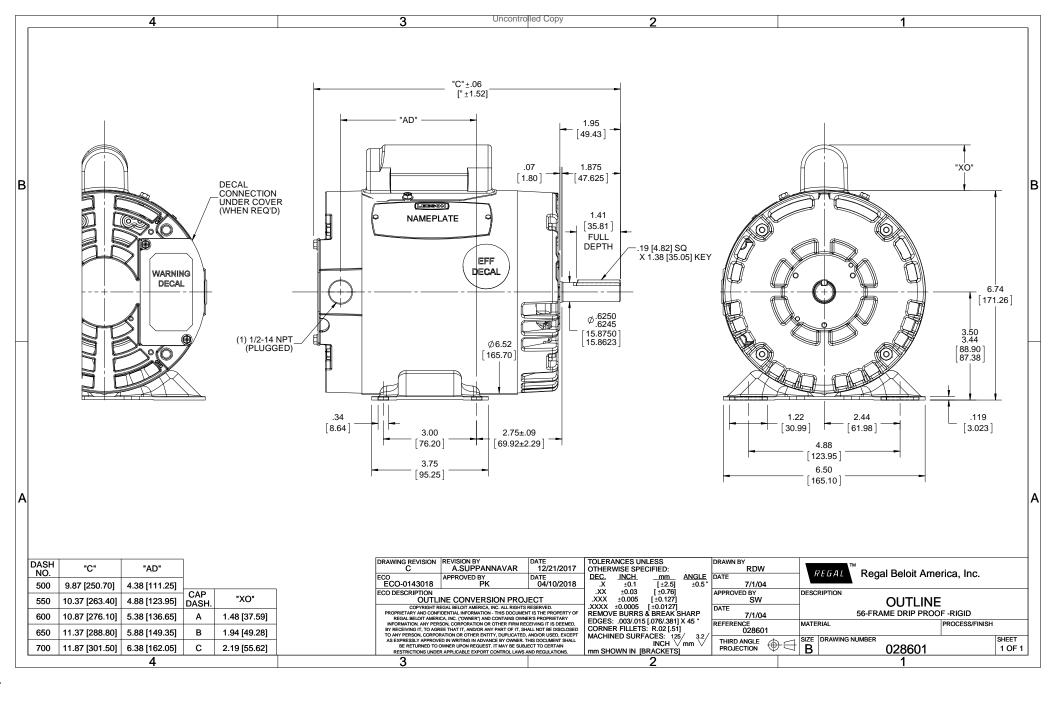

## **Technical Specifications**

| Electrical Type       | Capacitor Start Induction Run | Starting Method       | Across The Line            |  |  |
|-----------------------|-------------------------------|-----------------------|----------------------------|--|--|
| Poles                 | 2                             | Rotation              | Selective Counterclockwise |  |  |
| Mounting              | Rigid base                    | Motor Orientation     | HORIZONTAL                 |  |  |
| Drive End Bearing     | BALL                          | Opp Drive End Bearing | BALL                       |  |  |
| Frame Material        | Rolled Steel                  | Shaft Type            | NEMA 56                    |  |  |
| Overall Length        | 10.34 in                      | Frame Length          | 5.50 in                    |  |  |
| Shaft Diameter        | 0.625 in                      | Shaft Extension       | 1.88 in                    |  |  |
| Assembly/Box Mounting | F1 ONLY                       |                       |                            |  |  |
| Outline Drawing       | 028601-550A                   | Connection Diagram    | 005390.01                  |  |  |