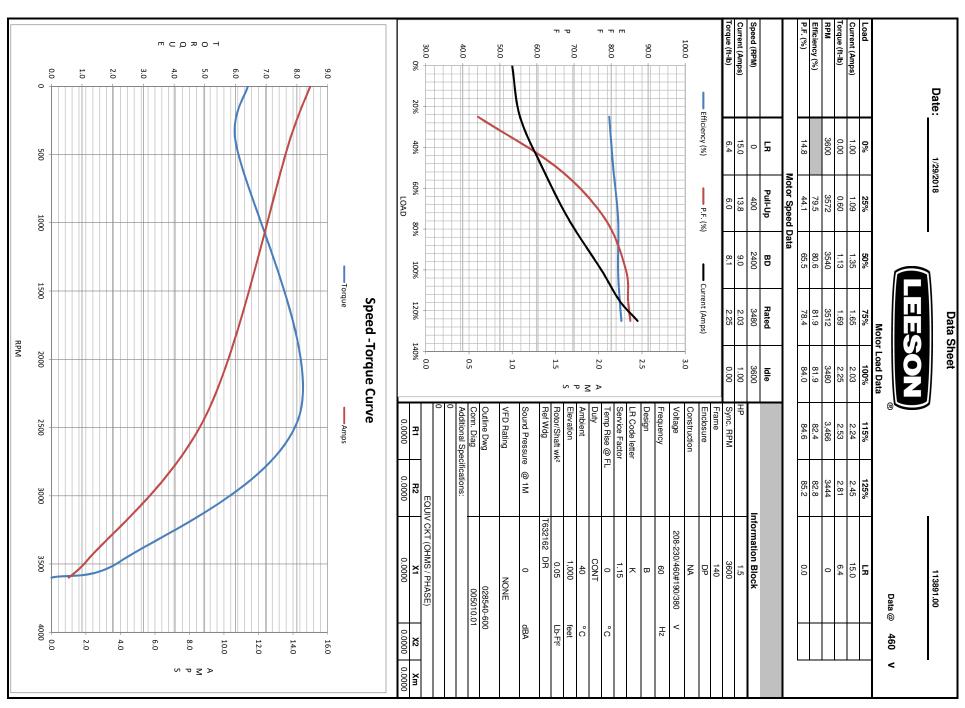

## **Nameplate Specifications**

| Output HP                  | 1.50 Hp       | Output KW              | 1.1 kW        |
|----------------------------|---------------|------------------------|---------------|
| Frequency                  | 60 Hz         | Voltage                | 208-230/460 V |
| Current                    | 4.4-4.2/2.1 A | Speed                  | 3450 rpm      |
| Service Factor             | 1.15          | Phase                  | 3             |
| Efficiency                 | 81.5 %        | Duty                   | Continuous    |
| Insulation Class           | В             | Design Code            | В             |
| KVA Code                   | к             | Frame                  | 56J           |
| Enclosure                  | Drip Proof    | Overload Protector     | No            |
| Ambient Temperature        | 40 °C         | Drive End Bearing Size | 6203          |
| Opp Drive End Bearing Size | 6203          | UL                     | Recognized    |
| CSA                        | Υ             | CE                     | N             |
| IP Code                    | 22            |                        |               |

## **Technical Specifications**

| Electrical Type       | Squirrel Cage Induction Run | Starting Method       | Across The Line |
|-----------------------|-----------------------------|-----------------------|-----------------|
| Poles                 | 2                           | Rotation              | Reversible      |
| Mounting              | Round                       | Motor Orientation     | HORIZONTAL      |
| Drive End Bearing     | BALL                        | Opp Drive End Bearing | BALL            |
| Frame Material        | Rolled Steel                | Shaft Type            | J               |
| Overall Length        | 11.34 in                    | Frame Length          | 6.00 in         |
| Shaft Diameter        | 0.625 in                    | Shaft Extension       | 2.44 in         |
| Assembly/Box Mounting | F1 ONLY                     |                       |                 |
| Outline Drawing       | 028540-600                  | Connection Diagram    | 005010.01       |
|                       |                             |                       |                 |