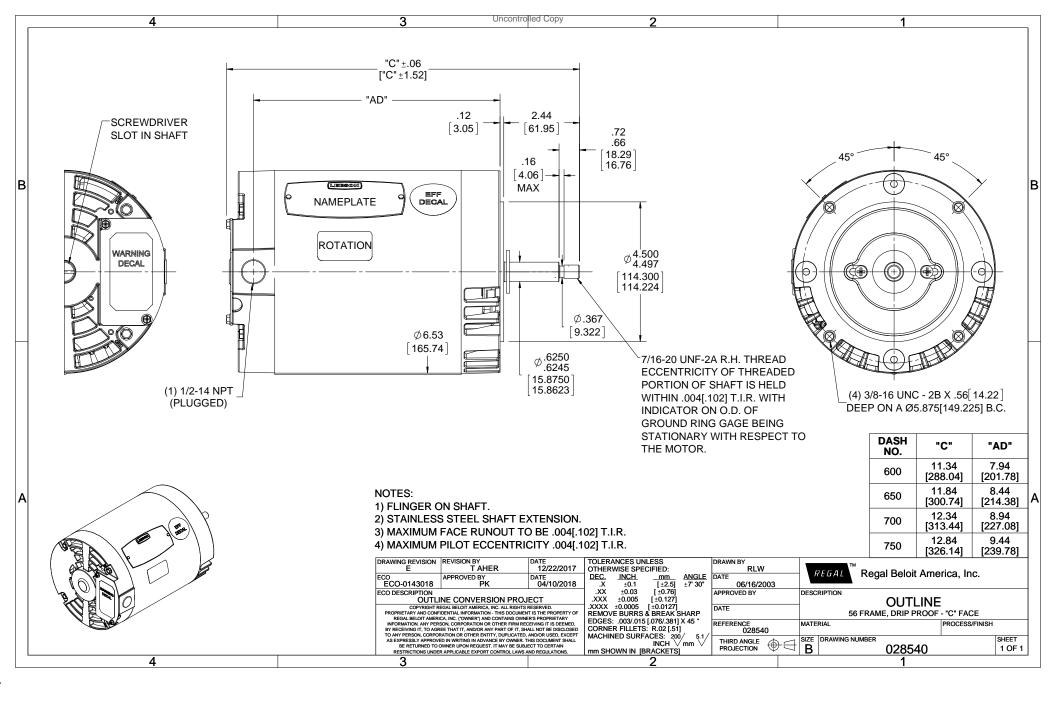

## **Technical Specifications**

| Electrical Type       | Squirrel Cage Induction Run | Starting Method       | Across The Line |
|-----------------------|-----------------------------|-----------------------|-----------------|
| Poles                 | 2                           | Rotation              | Reversible      |
| Mounting              | Round                       | Motor Orientation     | HORIZONTAL      |
| Drive End Bearing     | BALL                        | Opp Drive End Bearing | BALL            |
| Frame Material        | Rolled Steel                | Shaft Type            | J               |
| Overall Length        | 11.34 in                    | Frame Length          | 6.00 in         |
| Shaft Diameter        | 0.625 in                    | Shaft Extension       | 2.44 in         |
| Assembly/Box Mounting | F1 ONLY                     |                       |                 |
| Outline Drawing       | 028540-600                  | Connection Diagram    | 005010.01       |
|                       |                             |                       |                 |