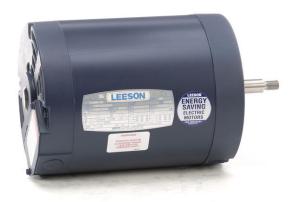

## PRODUCT INFORMATION PACKET

Model No: C6T34DC64C Catalog No: 113891.00

..1 1/2HP..3450RPM.56.DP.230/460V.3PH.60HZ.CONT.40C.1.15SF.C FACE.C6T34DC64C.....JET

PUMP.NOT......
Jet Pump

Regal and Leeson are trademarks of Regal Beloit Corporation or one of its affiliated companies.

## **Nameplate Specifications**

| Output HP                  | 1.50 Hp       | Output KW              | 1.1 kW        |
|----------------------------|---------------|------------------------|---------------|
| Frequency                  | 60 Hz         | Voltage                | 208-230/460 V |
| Current                    | 4.4-4.2/2.1 A | Speed                  | 3450 rpm      |
| Service Factor             | 1.15          | Phase                  | 3             |
| Efficiency                 | 81.5 %        | Duty                   | Continuous    |
| Insulation Class           | В             | Design Code            | В             |
| KVA Code                   | к             | Frame                  | 56J           |
| Enclosure                  | Drip Proof    | Overload Protector     | No            |
| Ambient Temperature        | 40 °C         | Drive End Bearing Size | 6203          |
| Opp Drive End Bearing Size | 6203          | UL                     | Recognized    |
| CSA                        | Υ             | CE                     | N             |
| IP Code                    | 22            |                        |               |