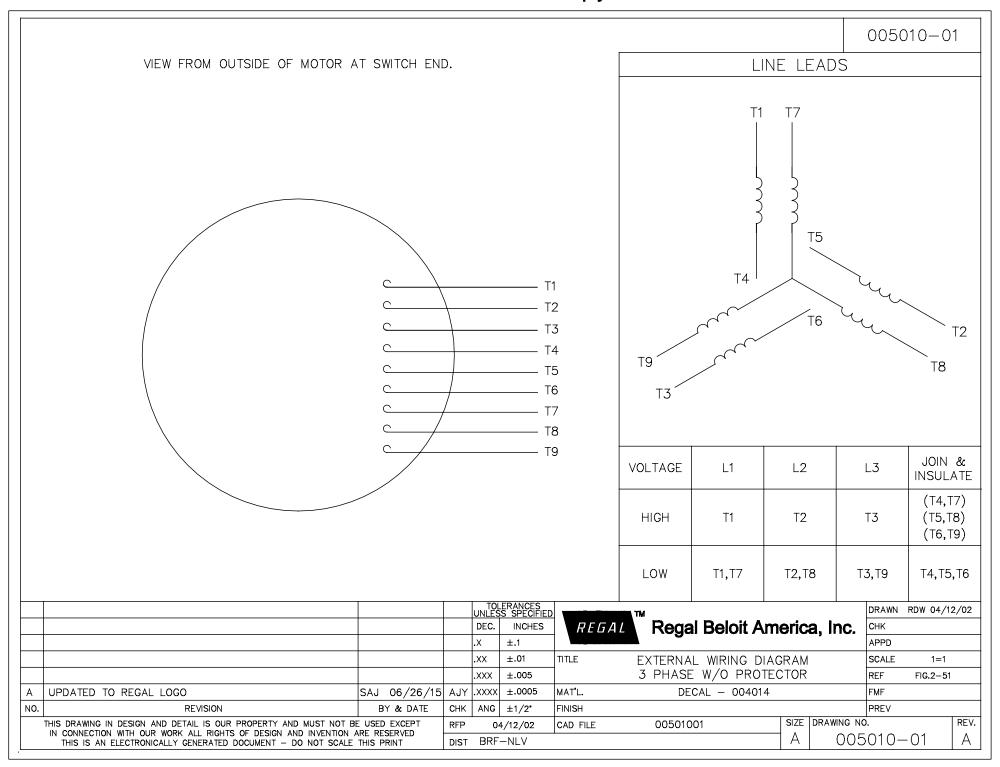

## **Technical Specifications**

| Electrical Type       | Squirrel Cage Induction Run | Starting Method       | Across The Line |
|-----------------------|-----------------------------|-----------------------|-----------------|
| Poles                 | 2                           | Rotation              | Reversible      |
| Mounting              | Round                       | Motor Orientation     | HORIZONTAL      |
| Drive End Bearing     | BALL                        | Opp Drive End Bearing | BALL            |
| Frame Material        | Rolled Steel                | Shaft Type            | J               |
| Overall Length        | 11.34 in                    | Frame Length          | 6.00 in         |
| Shaft Diameter        | 0.625 in                    | Shaft Extension       | 2.44 in         |
| Assembly/Box Mounting | F1 ONLY                     |                       |                 |
| Outline Drawing       | 028540-600                  | Connection Diagram    | 005010.01       |
|                       |                             |                       |                 |