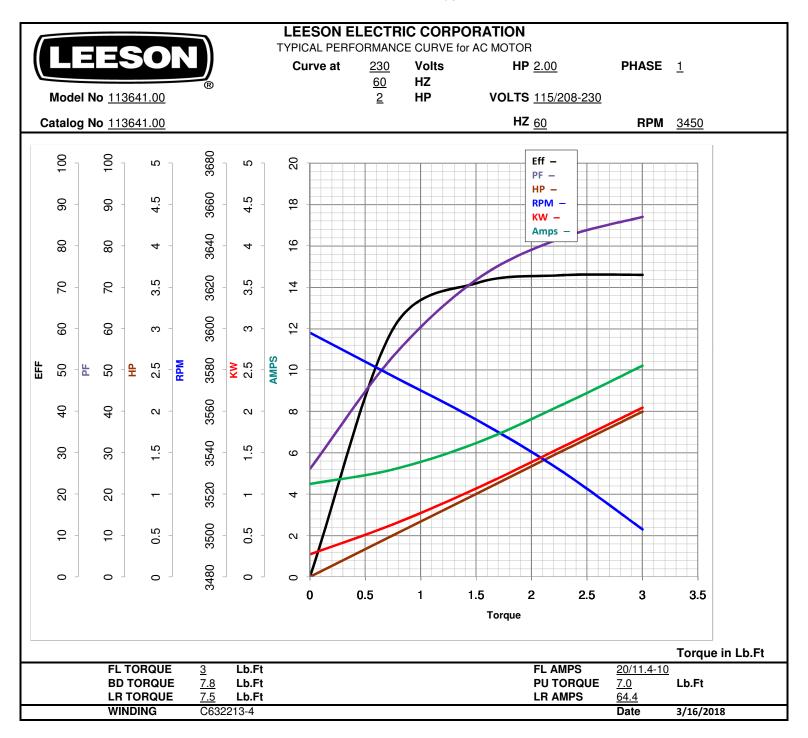

## **Nameplate Specifications**

| Output HP                  | 2 Hp                        | Output KW              | 1.5 kW        |
|----------------------------|-----------------------------|------------------------|---------------|
| Frequency                  | 60 Hz                       | Voltage                | 115/208-230 V |
| Current                    | 20.0/11.4-10.0 A            | Speed                  | 3450 rpm      |
| Service Factor             | 1                           | Phase                  | 1             |
| Efficiency                 | 73 %                        | Duty                   | Continuous    |
| Insulation Class           | F                           | Design Code            | L             |
| KVA Code                   | J                           | Frame                  | 56J           |
| Enclosure                  | Totally Enclosed Fan Cooled | Overload Protector     | Automatic     |
| Ambient Temperature        | 40 °C                       | Drive End Bearing Size | 6203          |
| Opp Drive End Bearing Size | 6203                        | UL                     | Recognized    |
| CSA                        | Υ                           | CE                     | N             |
| IP Code                    | 43                          |                        |               |