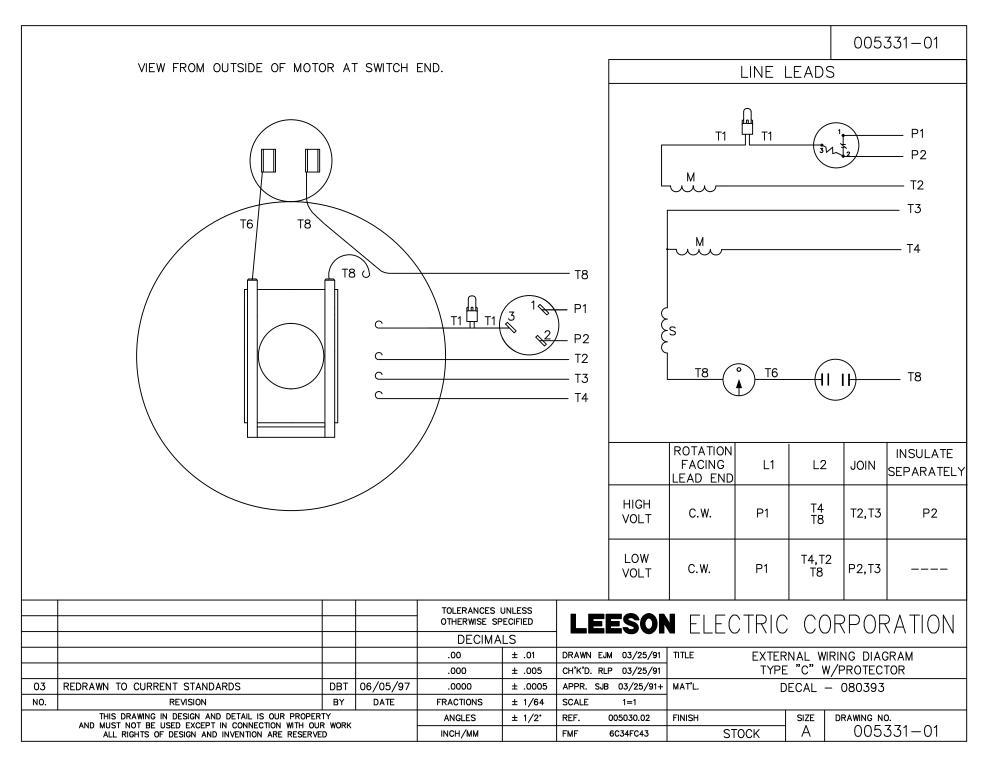

## **Technical Specifications**

| Electrical Type       | Capacitor Start Induction Run | Starting Method       | Across The Line |
|-----------------------|-------------------------------|-----------------------|-----------------|
| Poles                 | 2                             | Rotation              | Fixed Clockwise |
| Mounting              | Round                         | Motor Orientation     | HORIZONTAL      |
| Drive End Bearing     | BALL                          | Opp Drive End Bearing | BALL            |
| Frame Material        | Rolled Steel                  | Shaft Type            | J               |
| Overall Length        | 13.78 in                      | Frame Length          | 8.00 in         |
| Shaft Diameter        | 0.625 in                      | Shaft Extension       | 2.44 in         |
| Assembly/Box Mounting | F1 ONLY                       |                       |                 |
| Outline Drawing       | 028860-800B                   | Connection Diagram    | 005331.01       |
|                       |                               |                       |                 |