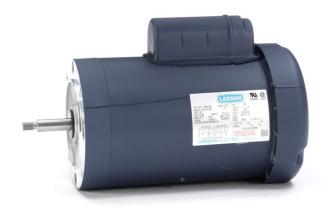

## PRODUCT INFORMATION PACKET

Model No: U6C34FC34G Catalog No: 113641.00

2HP..3450RPM.56.TEFC.115/208-230V.1PH.60HZ.CONT.AUTOMATIC.40C.1SF.ROUND.JET PUMP.U6C34FC34G

Jet Pump

Regal and Leeson are trademarks of Regal Beloit Corporation or one of its affiliated companies.

## **Nameplate Specifications**

| Output HP                  | 2 Hp                        | Output KW              | 1.5 kW        |
|----------------------------|-----------------------------|------------------------|---------------|
| Frequency                  | 60 Hz                       | Voltage                | 115/208-230 V |
| Current                    | 20.0/11.4-10.0 A            | Speed                  | 3450 rpm      |
| Service Factor             | 1                           | Phase                  | 1             |
| Efficiency                 | 73 %                        | Duty                   | Continuous    |
| Insulation Class           | F                           | Design Code            | L             |
| KVA Code                   | J                           | Frame                  | 56J           |
| Enclosure                  | Totally Enclosed Fan Cooled | Overload Protector     | Automatic     |
| Ambient Temperature        | 40 °C                       | Drive End Bearing Size | 6203          |
| Opp Drive End Bearing Size | 6203                        | UL                     | Recognized    |
| CSA                        | Υ                           | CE                     | N             |
| IP Code                    | 43                          |                        |               |

## **Technical Specifications**

| Electrical Type       | Capacitor Start Induction Run | Starting Method       | Across The Line |
|-----------------------|-------------------------------|-----------------------|-----------------|
| Poles                 | 2                             | Rotation              | Fixed Clockwise |
| Mounting              | Round                         | Motor Orientation     | HORIZONTAL      |
| Drive End Bearing     | BALL                          | Opp Drive End Bearing | BALL            |
| Frame Material        | Rolled Steel                  | Shaft Type            | J               |
| Overall Length        | 13.78 in                      | Frame Length          | 8.00 in         |
| Shaft Diameter        | 0.625 in                      | Shaft Extension       | 2.44 in         |
| Assembly/Box Mounting | F1 ONLY                       |                       |                 |
| Outline Drawing       | 028860-800B                   | Connection Diagram    | 005331.01       |
|                       |                               |                       |                 |