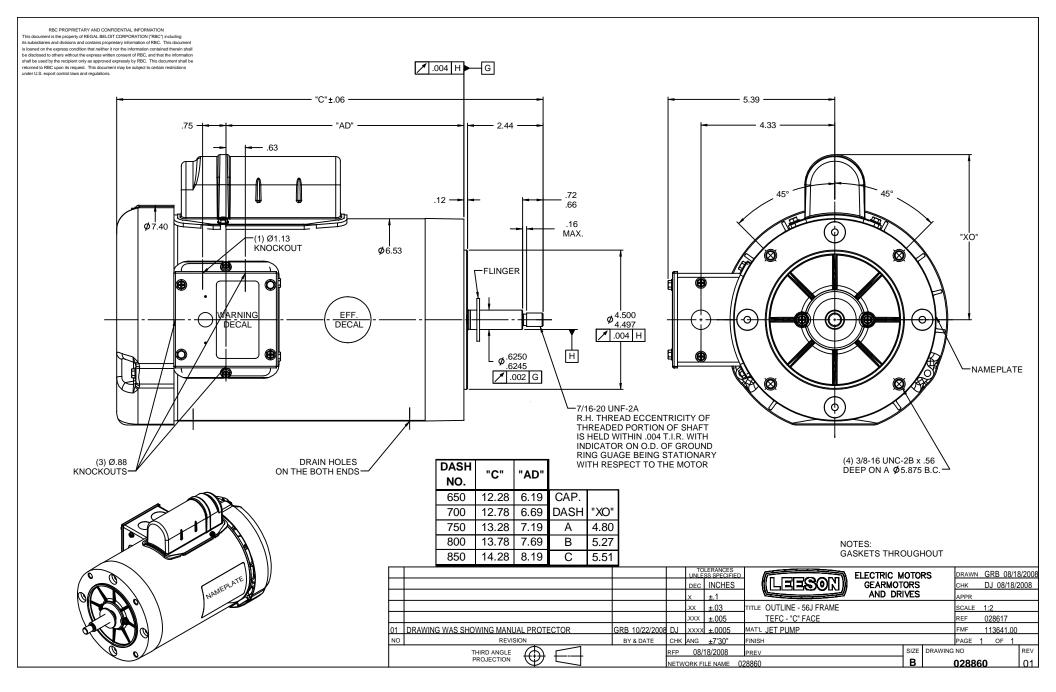

## **Technical Specifications**

| Electrical Type       | Capacitor Start Induction Run | Starting Method       | Across The Line |
|-----------------------|-------------------------------|-----------------------|-----------------|
| Poles                 | 2                             | Rotation              | Fixed Clockwise |
| Mounting              | Round                         | Motor Orientation     | HORIZONTAL      |
| Drive End Bearing     | BALL                          | Opp Drive End Bearing | BALL            |
| Frame Material        | Rolled Steel                  | Shaft Type            | J               |
| Overall Length        | 13.78 in                      | Frame Length          | 8.00 in         |
| Shaft Diameter        | 0.625 in                      | Shaft Extension       | 2.44 in         |
| Assembly/Box Mounting | F1 ONLY                       |                       |                 |
| Outline Drawing       | 028860-800B                   | Connection Diagram    | 005331.01       |
|                       |                               |                       |                 |