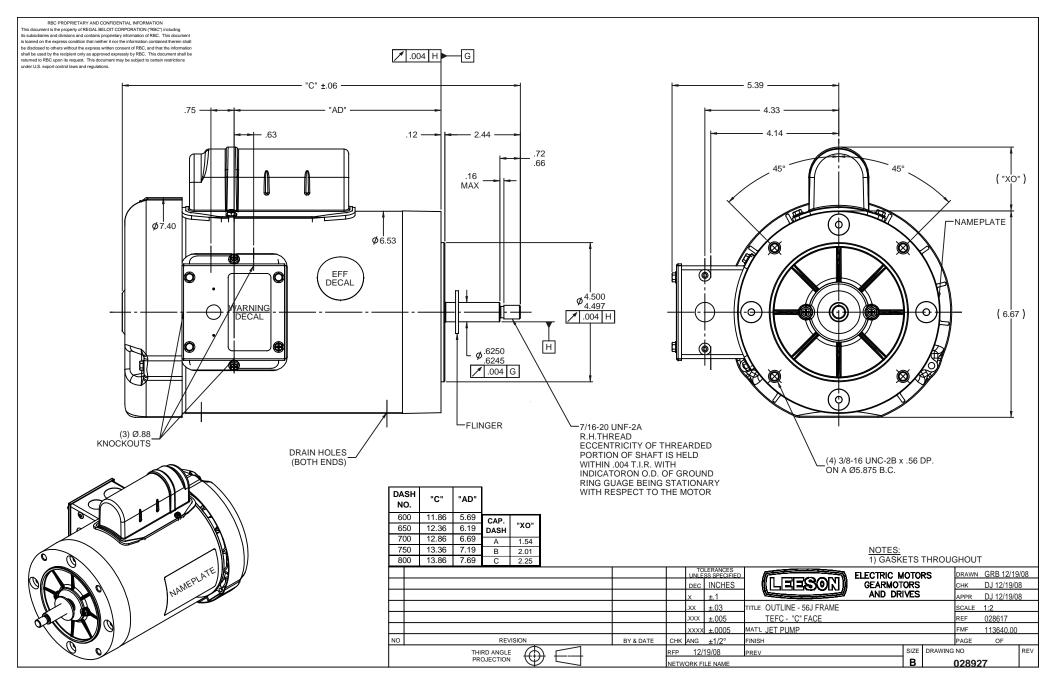

## **Technical Specifications**

| Electrical Type       | Capacitor Start Induction Run | Starting Method       | Across The Line |
|-----------------------|-------------------------------|-----------------------|-----------------|
| Poles                 | 2                             | Rotation              | Fixed Clockwise |
| Mounting              | Round                         | Motor Orientation     | HORIZONTAL      |
| Drive End Bearing     | BALL                          | Opp Drive End Bearing | BALL            |
| Frame Material        | Rolled Steel                  | Shaft Type            | J               |
| Overall Length        | 12.86 in                      | Frame Length          | 7.00 in         |
| Shaft Diameter        | 0.625 in                      | Shaft Extension       | 2.44 in         |
| Assembly/Box Mounting | F1 ONLY                       |                       |                 |
| Outline Drawing       | 028927-700B                   | Connection Diagram    | 005330.02       |
|                       |                               |                       |                 |