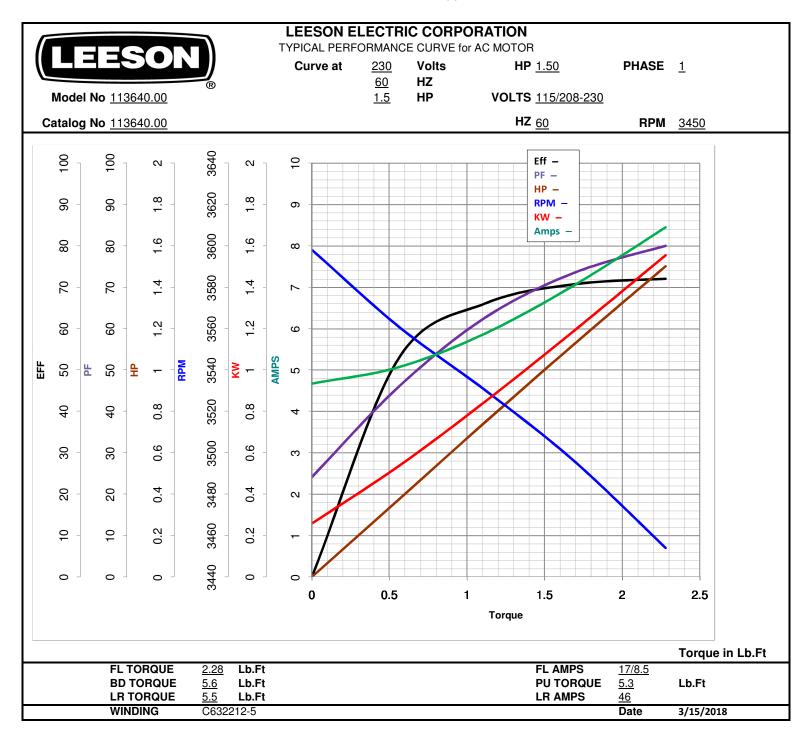

## **Nameplate Specifications**

| Output HP                  | 1.50 Hp                     | Output KW              | 1.1 kW        |
|----------------------------|-----------------------------|------------------------|---------------|
| Frequency                  | 60 Hz                       | Voltage                | 115/208-230 V |
| Current                    | 17.0/9.0-8.5 A              | Speed                  | 3450 rpm      |
| Service Factor             | 1                           | Phase                  | 1             |
| Efficiency                 | 72 %                        | Duty                   | Continuous    |
| Insulation Class           | F                           | Design Code            | L             |
| KVA Code                   | н                           | Frame                  | 56J           |
| Enclosure                  | Totally Enclosed Fan Cooled | Overload Protector     | Automatic     |
| Ambient Temperature        | 40 °C                       | Drive End Bearing Size | 6203          |
| Opp Drive End Bearing Size | 6203                        | UL                     | Recognized    |
| CSA                        | Υ                           | CE                     | N             |
| IP Code                    | 43                          |                        |               |