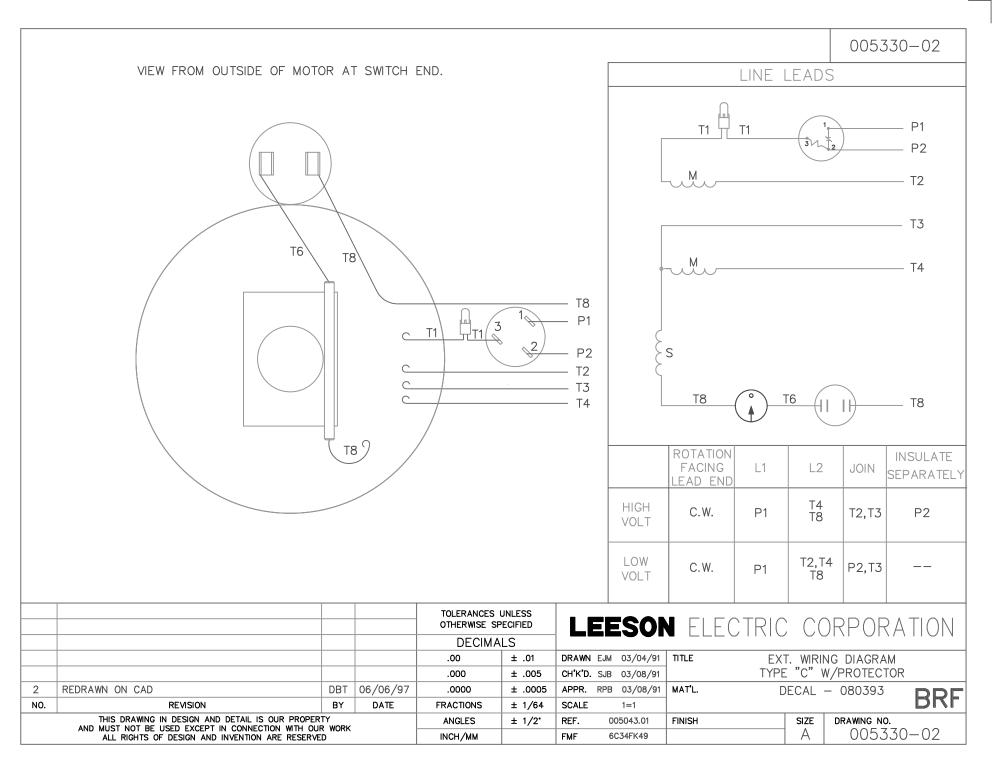

## **Technical Specifications**

| Electrical Type       | Capacitor Start Induction Run | Starting Method       | Across The Line |
|-----------------------|-------------------------------|-----------------------|-----------------|
| Poles                 | 2                             | Rotation              | Fixed Clockwise |
| Mounting              | Round                         | Motor Orientation     | HORIZONTAL      |
| Drive End Bearing     | BALL                          | Opp Drive End Bearing | BALL            |
| Frame Material        | Rolled Steel                  | Shaft Type            | J               |
| Overall Length        | 12.86 in                      | Frame Length          | 7.00 in         |
| Shaft Diameter        | 0.625 in                      | Shaft Extension       | 2.44 in         |
| Assembly/Box Mounting | F1 ONLY                       |                       |                 |
| Outline Drawing       | 028927-700B                   | Connection Diagram    | 005330.02       |
|                       |                               |                       |                 |