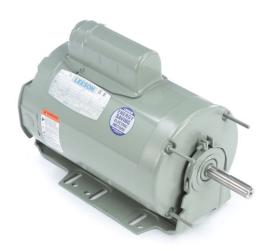

## PRODUCT INFORMATION PACKET

Model No: A6P17NR4G Catalog No: 111324.00

3/4HP..1625RPM.56H.TENV./V.1PH.60HZ.AIROVER.AUTOMATIC.40C.1.0SF.RESIL.AG - FAN & BLOWER.A6P17NR4G

Agricultural

Regal and Leeson are trademarks of Regal Beloit Corporation or one of its affiliated companies.

## **Nameplate Specifications**

| Output HP                     | 0.75 Hp                         | Output KW                                  | 0.56 kW        |
|-------------------------------|---------------------------------|--------------------------------------------|----------------|
| Frequency                     | 60 Hz                           | Voltage                                    | 115/230 V      |
| Current                       | 7.0/3.5 A                       | Speed                                      | 1625 rpm       |
| Service Factor                | 1                               | Phase                                      | 1              |
| Efficiency                    | 72 %                            | Duty                                       | Continuous     |
| Insulation Class              | В                               | Design Code                                | NO DESIGN CODE |
| KVA Code                      | С                               | Frame                                      | 56HZ           |
|                               |                                 |                                            |                |
| Enclosure                     | Totally Enclosed Air Over       | Overload Protector                         | Automatic      |
| Enclosure Ambient Temperature | Totally Enclosed Air Over 40 °C | Overload Protector  Drive End Bearing Size | Automatic 6203 |
|                               |                                 |                                            |                |
| Ambient Temperature           | 40 °C                           | Drive End Bearing Size                     | 6203           |

## **Technical Specifications**

| Electrical Type       | Permanent Split Capacitor | Starting Method       | Across The Line            |
|-----------------------|---------------------------|-----------------------|----------------------------|
| Poles                 | 4                         | Rotation              | Selective Counterclockwise |
| Mounting              | Resilient Base            | Motor Orientation     | HORIZONTAL                 |
| Drive End Bearing     | BALL                      | Opp Drive End Bearing | BALL                       |
| Frame Material        | Rolled Steel              | Shaft Type            | Single Special Extension   |
| Overall Length        | 13.10 in                  | Frame Length          | 6.50 in                    |
| Shaft Diameter        | 0.625 in                  | Shaft Extension       | 2.75 in                    |
| Assembly/Box Mounting | F1 ONLY                   |                       |                            |
| Outline Drawing       | 028752-650B               | Connection Diagram    | 005109.01                  |
|                       |                           |                       |                            |