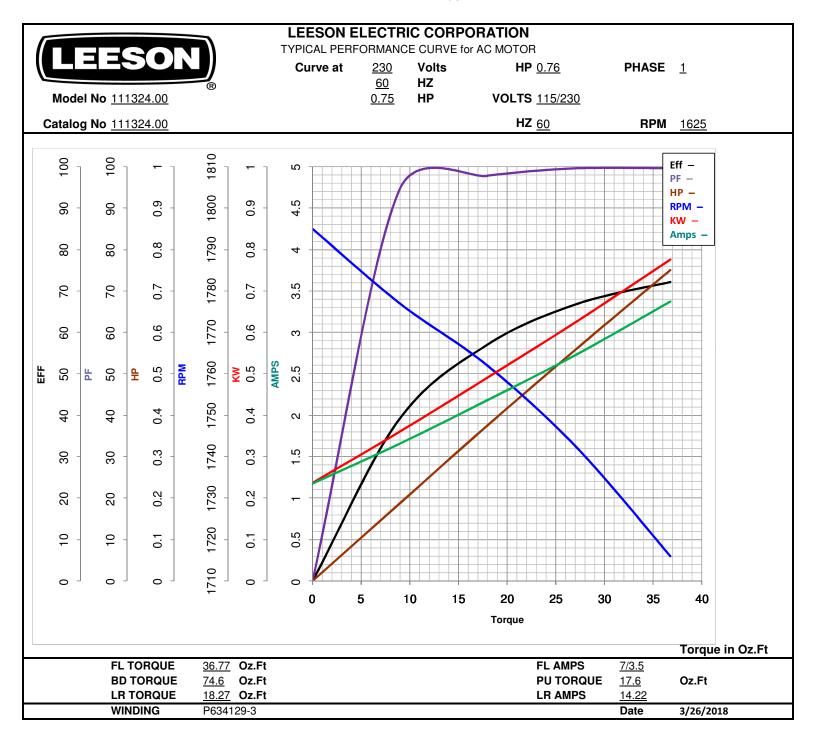

## **Nameplate Specifications**

| Output HP                     | 0.75 Hp                         | Output KW                                  | 0.56 kW        |
|-------------------------------|---------------------------------|--------------------------------------------|----------------|
| Frequency                     | 60 Hz                           | Voltage                                    | 115/230 V      |
| Current                       | 7.0/3.5 A                       | Speed                                      | 1625 rpm       |
| Service Factor                | 1                               | Phase                                      | 1              |
| Efficiency                    | 72 %                            | Duty                                       | Continuous     |
| Insulation Class              | В                               | Design Code                                | NO DESIGN CODE |
| KVA Code                      | С                               | Frame                                      | 56HZ           |
|                               |                                 |                                            |                |
| Enclosure                     | Totally Enclosed Air Over       | Overload Protector                         | Automatic      |
| Enclosure Ambient Temperature | Totally Enclosed Air Over 40 °C | Overload Protector  Drive End Bearing Size | Automatic 6203 |
|                               |                                 |                                            |                |
| Ambient Temperature           | 40 °C                           | Drive End Bearing Size                     | 6203           |