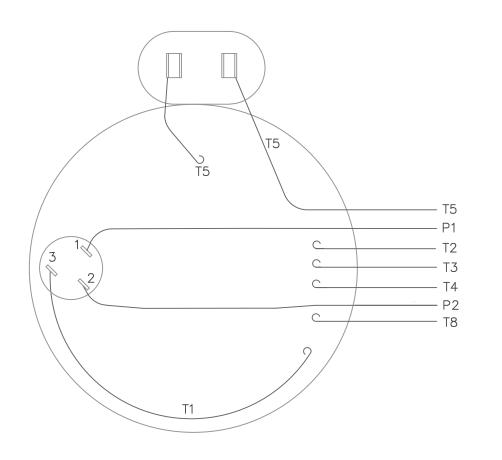

This is an uncontrolled document once printed or downloaded and is subject to change without notice. Date Created: 10/15/2018

VIEW FROM OUTSIDE OF MOTOR AT SWITCH END.

|                                                                                                                                                           |                                                                        |              |         | TOLERANCES UNLESS<br>OTHERWISE SPECIFIED |        |        | LEESON ELECTRIC CORPORATION |              |                                                       |                      |             |       | ATION |
|-----------------------------------------------------------------------------------------------------------------------------------------------------------|------------------------------------------------------------------------|--------------|---------|------------------------------------------|--------|--------|-----------------------------|--------------|-------------------------------------------------------|----------------------|-------------|-------|-------|
|                                                                                                                                                           |                                                                        |              |         | DEC.                                     | INCHES | METRIC |                             |              |                                                       |                      |             |       |       |
|                                                                                                                                                           |                                                                        |              |         | .x                                       | ±      | ±      | DRAWN                       | JRW 10/01/75 | _// L // // L // // D // // // // // // // // // // / |                      |             |       |       |
|                                                                                                                                                           |                                                                        |              |         | .xx                                      | ±      | ±      | APPR.                       | JBM 10/02/75 |                                                       | TYPE "P" W/PROTECTOR |             |       |       |
| 08                                                                                                                                                        | REDRAWN ON CAD                                                         | DBT 05/28/97 |         | .xxx                                     | ±      | ±      | R.F.P.                      |              | MAT'L.                                                | DECAL - 004011 □□□   |             |       |       |
| NO                                                                                                                                                        | . REVISION                                                             | BY & DATE    | CH'K'D. | .xxxx                                    | ±      | ±      | SCALE                       | 1=1          |                                                       |                      |             |       |       |
| THIS DRAWING IN DESIGN AND DETAIL IS OUR PROPERTY AND MUST NOT BE USED EXCEPT IN CONNECTION WITH OUR WORK ALL RIGHTS OF DESIGN AND INVENTION ARE RESERVED |                                                                        |              | FRACT   | IONS ±                                   |        | REF.   | 005003                      | FINISH       |                                                       | REV.                 | DRAWING NO. |       |       |
|                                                                                                                                                           | THIS IS AN ELECTRONICALLY GENERATED DOCUMENT — DO NOT SCALE THIS PRINT |              |         | ANGLE                                    | S ±    |        | FMF                         | W-P5567      |                                                       |                      | 08          | 00510 | )9-01 |