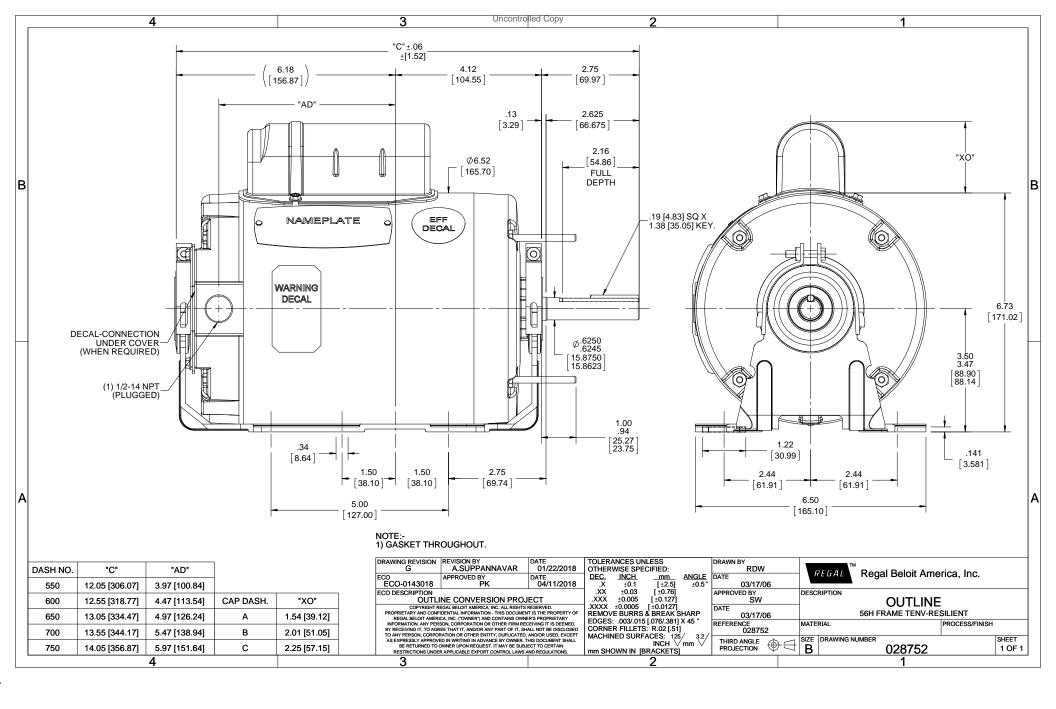

## **Technical Specifications**

| Electrical Type       | Permanent Split Capacitor | Starting Method       | Across The Line            |
|-----------------------|---------------------------|-----------------------|----------------------------|
| Poles                 | 4                         | Rotation              | Selective Counterclockwise |
| Mounting              | Resilient Base            | Motor Orientation     | HORIZONTAL                 |
| Drive End Bearing     | BALL                      | Opp Drive End Bearing | BALL                       |
| Frame Material        | Rolled Steel              | Shaft Type            | Single Special Extension   |
| Overall Length        | 13.10 in                  | Frame Length          | 6.50 in                    |
| Shaft Diameter        | 0.625 in                  | Shaft Extension       | 2.75 in                    |
| Assembly/Box Mounting | F1 ONLY                   |                       |                            |
| Outline Drawing       | 028752-650B               | Connection Diagram    | 005109.01                  |
|                       |                           |                       |                            |