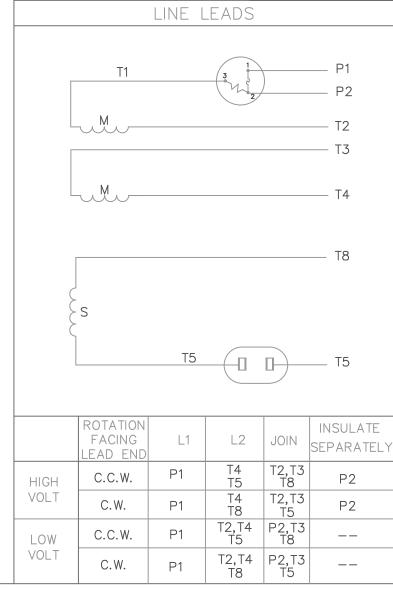

This is an uncontrolled document once printed or downloaded and is subject to change without notice. Date Created: 10/15/2018

VIEW FROM OUTSIDE OF MOTOR AT SWITCH END.

|                                                                                                                                                           |                                                                        |              |         | TOLERANCES UNLESS<br>OTHERWISE SPECIFIED |        |        | LEESON ELECTRIC CORPORATION |              |                                                       |                      |             |       | ATION |
|-----------------------------------------------------------------------------------------------------------------------------------------------------------|------------------------------------------------------------------------|--------------|---------|------------------------------------------|--------|--------|-----------------------------|--------------|-------------------------------------------------------|----------------------|-------------|-------|-------|
|                                                                                                                                                           |                                                                        |              |         | DEC.                                     | INCHES | METRIC |                             |              |                                                       |                      |             |       |       |
|                                                                                                                                                           |                                                                        |              |         | .x                                       | ±      | ±      | DRAWN                       | JRW 10/01/75 | _// L // // L // // D // // // // // // // // // // / |                      |             |       |       |
|                                                                                                                                                           |                                                                        |              |         | .xx                                      | ±      | ±      | APPR.                       | JBM 10/02/75 |                                                       | TYPE "P" W/PROTECTOR |             |       |       |
| 08                                                                                                                                                        | REDRAWN ON CAD                                                         | DBT 05/28/97 |         | .xxx                                     | ±      | ±      | R.F.P.                      |              | MAT'L.                                                | DECAL - 004011 □□□   |             |       |       |
| NO                                                                                                                                                        | . REVISION                                                             | BY & DATE    | CH'K'D. | .xxxx                                    | ±      | ±      | SCALE                       | 1=1          |                                                       |                      |             |       |       |
| THIS DRAWING IN DESIGN AND DETAIL IS OUR PROPERTY AND MUST NOT BE USED EXCEPT IN CONNECTION WITH OUR WORK ALL RIGHTS OF DESIGN AND INVENTION ARE RESERVED |                                                                        |              | FRACT   | IONS ±                                   |        | REF.   | 005003                      | FINISH       |                                                       | REV.                 | DRAWING NO. |       |       |
|                                                                                                                                                           | THIS IS AN ELECTRONICALLY GENERATED DOCUMENT — DO NOT SCALE THIS PRINT |              |         | ANGLE                                    | S ±    |        | FMF                         | W-P5567      |                                                       |                      | 08          | 00510 | )9-01 |