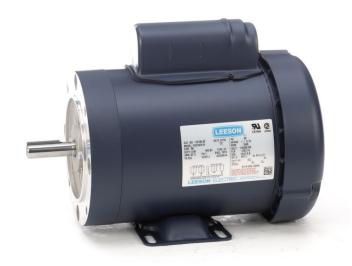

## PRODUCT INFORMATION PACKET

Model No: C6C34FK1H Catalog No: 110180.00

1HP..3450RPM.56.TEFC.115/208-230V.1PH.60HZ.CONT.NOT.40C.1.15SF.RIGID C.GENERAL

PURPOSE.C6C34FK1H

Totally Enclosed Fan Cooled (TEFC)

Regal and Leeson are trademarks of Regal Beloit Corporation or one of its affiliated companies.

## **Nameplate Specifications**

| Output HP                  | 1 Hp                        | Output KW              | 0.75 kW       |  |  |  |
|----------------------------|-----------------------------|------------------------|---------------|--|--|--|
| Frequency                  | 60 Hz                       | Voltage                | 115/208-230 V |  |  |  |
| Current                    | 12.0/6.2-6.0 A              | Speed                  | 3450 rpm      |  |  |  |
| Service Factor             | 1.15                        | Phase                  | 1             |  |  |  |
| Efficiency                 | 70 %                        | Duty                   | Continuous    |  |  |  |
| Insulation Class           | В                           | Design Code            | N             |  |  |  |
| KVA Code                   | J                           | Frame                  | 56C           |  |  |  |
| Enclosure                  | Totally Enclosed Fan Cooled | Overload Protector     | No            |  |  |  |
| Ambient Temperature        | 40 °C                       | Drive End Bearing Size | 6203          |  |  |  |
| Opp Drive End Bearing Size | 6203                        | UL                     | Recognized    |  |  |  |
| CSA                        | Υ                           | CE                     | N             |  |  |  |
| IP Code                    | 43                          |                        |               |  |  |  |

## **Technical Specifications**

| Electrical Type       | Capacitor Start Induction Run | Starting Method       | Across The Line            |
|-----------------------|-------------------------------|-----------------------|----------------------------|
| Poles                 | 2                             | Rotation              | Selective Counterclockwise |
| Mounting              | Rigid base                    | Motor Orientation     | HORIZONTAL                 |
| Drive End Bearing     | BALL                          | Opp Drive End Bearing | BALL                       |
| Frame Material        | Rolled Steel                  | Shaft Type            | NEMA 56                    |
| Overall Length        | 11.98 in                      | Frame Length          | 6.50 in                    |
| Shaft Diameter        | 0.625 in                      | Shaft Extension       | 1.88 in                    |
| Assembly/Box Mounting | F1 ONLY                       |                       |                            |
| Outline Drawing       | 028857-650B                   | Connection Diagram    | 005005.01                  |
|                       |                               |                       |                            |