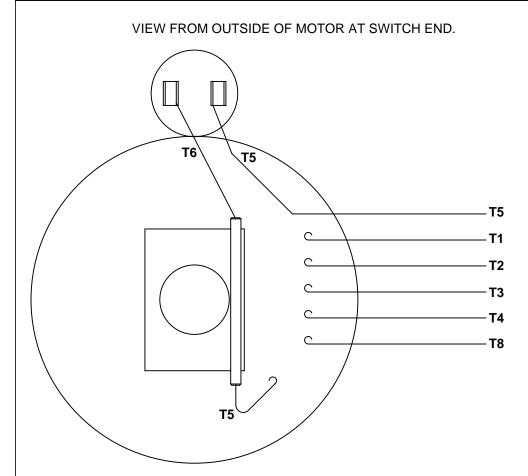

## **LINE LEADS** ·T1 М -T2 -T3 **T6** -T5

|              | ROTATION<br>FACING<br>LEAD END | L1       | L2       | JOIN     |  |  |
|--------------|--------------------------------|----------|----------|----------|--|--|
| HIGH<br>VOLT | C.C.W.                         | T1       | T4,T5    | T2,T3,T8 |  |  |
|              | C.W.                           | T1       | T4,T8    | T2,T3,T5 |  |  |
| LOW<br>VOLT  | C.C.W.                         | T1,T3,T8 | T2,T4,T5 |          |  |  |
|              | C.W.                           | T1,T3,T5 | T2,T4,T8 |          |  |  |