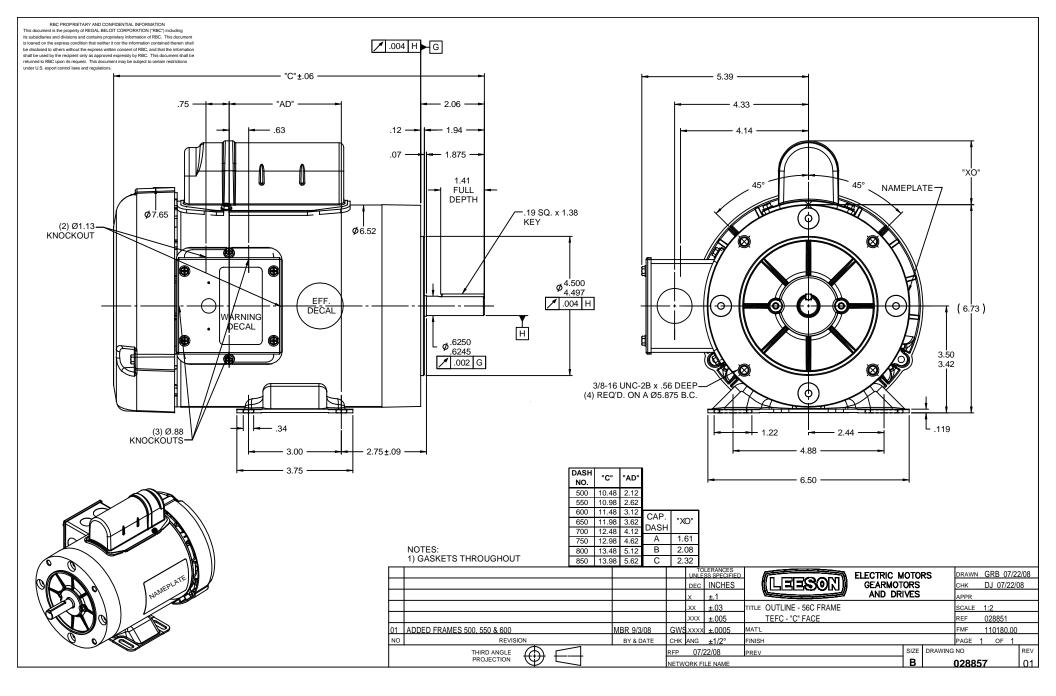

## **Technical Specifications**

| Electrical Type       | Capacitor Start Induction Run | Starting Method       | Across The Line            |
|-----------------------|-------------------------------|-----------------------|----------------------------|
| Poles                 | 2                             | Rotation              | Selective Counterclockwise |
| Mounting              | Rigid base                    | Motor Orientation     | HORIZONTAL                 |
| Drive End Bearing     | BALL                          | Opp Drive End Bearing | BALL                       |
| Frame Material        | Rolled Steel                  | Shaft Type            | NEMA 56                    |
| Overall Length        | 11.98 in                      | Frame Length          | 6.50 in                    |
| Shaft Diameter        | 0.625 in                      | Shaft Extension       | 1.88 in                    |
| Assembly/Box Mounting | F1 ONLY                       |                       |                            |
| Outline Drawing       | 028857-650B                   | Connection Diagram    | 005005.01                  |
|                       |                               |                       |                            |