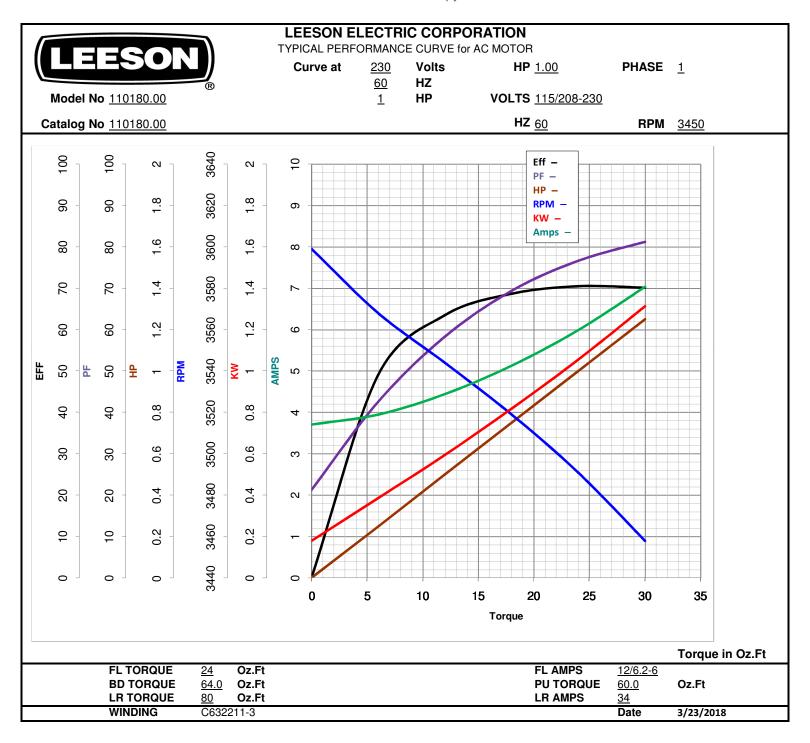

## **Nameplate Specifications**

| Output HP                  | 1 Hp                        | Output KW              | 0.75 kW       |  |  |  |
|----------------------------|-----------------------------|------------------------|---------------|--|--|--|
| Frequency                  | 60 Hz                       | Voltage                | 115/208-230 V |  |  |  |
| Current                    | 12.0/6.2-6.0 A              | Speed                  | 3450 rpm      |  |  |  |
| Service Factor             | 1.15                        | Phase                  | 1             |  |  |  |
| Efficiency                 | 70 %                        | Duty                   | Continuous    |  |  |  |
| Insulation Class           | В                           | Design Code            | N             |  |  |  |
| KVA Code                   | J                           | Frame                  | 56C           |  |  |  |
| Enclosure                  | Totally Enclosed Fan Cooled | Overload Protector     | No            |  |  |  |
| Ambient Temperature        | 40 °C                       | Drive End Bearing Size | 6203          |  |  |  |
| Opp Drive End Bearing Size | 6203                        | UL                     | Recognized    |  |  |  |
| CSA                        | Υ                           | CE                     | N             |  |  |  |
| IP Code                    | 43                          |                        |               |  |  |  |

## **Technical Specifications**

| Electrical Type       | Capacitor Start Induction Run | Starting Method       | Across The Line            |
|-----------------------|-------------------------------|-----------------------|----------------------------|
| Poles                 | 2                             | Rotation              | Selective Counterclockwise |
| Mounting              | Rigid base                    | Motor Orientation     | HORIZONTAL                 |
| Drive End Bearing     | BALL                          | Opp Drive End Bearing | BALL                       |
| Frame Material        | Rolled Steel                  | Shaft Type            | NEMA 56                    |
| Overall Length        | 11.98 in                      | Frame Length          | 6.50 in                    |
| Shaft Diameter        | 0.625 in                      | Shaft Extension       | 1.88 in                    |
| Assembly/Box Mounting | F1 ONLY                       |                       |                            |
| Outline Drawing       | 028857-650B                   | Connection Diagram    | 005005.01                  |
|                       |                               |                       |                            |