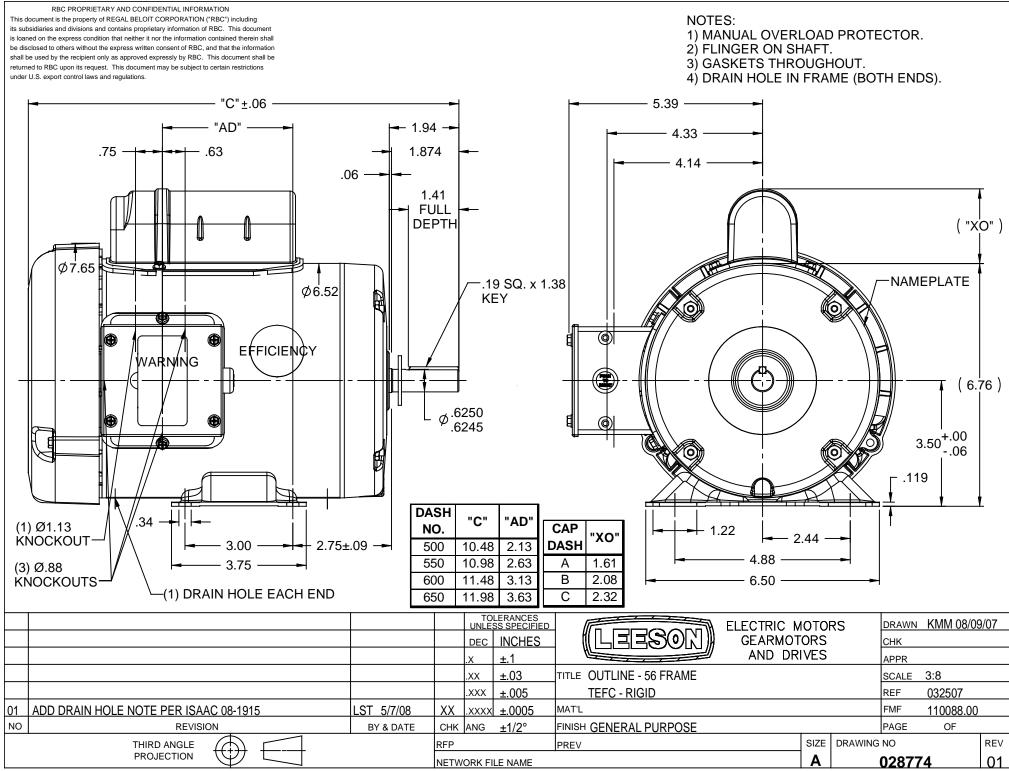

## **Technical Specifications**

| Electrical Type       | Capacitor Start Induction Run | Starting Method       | Across The Line            |
|-----------------------|-------------------------------|-----------------------|----------------------------|
| Poles                 | 4                             | Rotation              | Selective Counterclockwise |
| Mounting              | Rigid base                    | Motor Orientation     | HORIZONTAL                 |
| Drive End Bearing     | BALL                          | Opp Drive End Bearing | BALL                       |
| Frame Material        | Rolled Steel                  | Shaft Type            | NEMA 56                    |
| Overall Length        | 11.98 in                      | Frame Length          | 6.50 in                    |
| Shaft Diameter        | 0.625 in                      | Shaft Extension       | 1.88 in                    |
| Assembly/Box Mounting | F1 ONLY                       |                       |                            |
| Outline Drawing       | 028774-650B                   | Connection Diagram    | 005003.03                  |
|                       |                               |                       |                            |