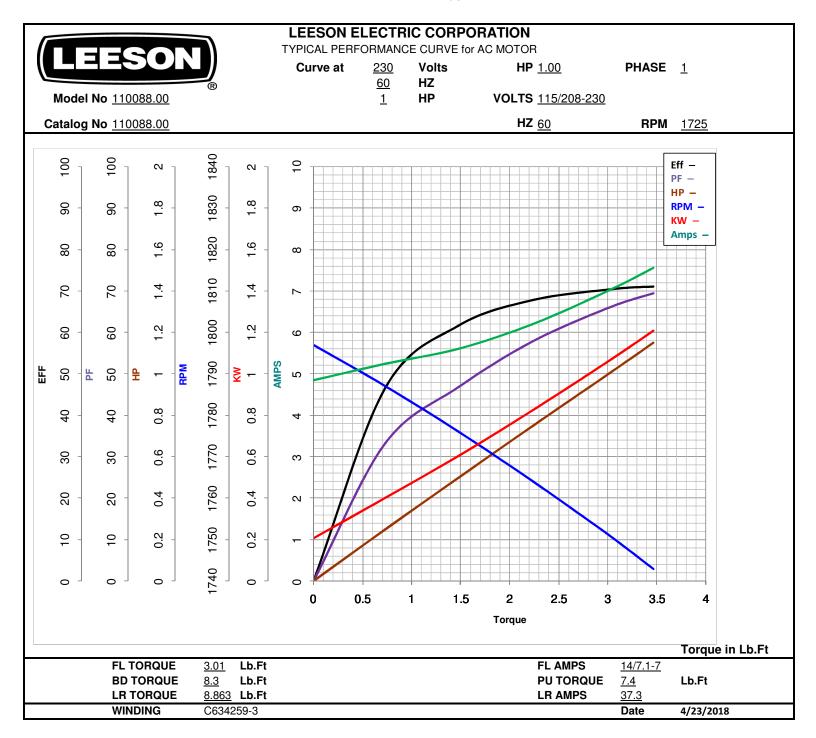

## **Nameplate Specifications**

| Output HP                  | 1 Нр                        | Output KW              | 0.75 kW       |
|----------------------------|-----------------------------|------------------------|---------------|
| Frequency                  | 60 Hz                       | Voltage                | 115/208-230 V |
| Current                    | 14.0/7.1-7.0 A              | Speed                  | 1725 rpm      |
| Service Factor             | 1.15                        | Phase                  | 1             |
| Efficiency                 | 74 %                        | Duty                   | Continuous    |
| Insulation Class           | В                           | Design Code            | Ν             |
| KVA Code                   | К                           | Frame                  | 56            |
| Enclosure                  | Totally Enclosed Fan Cooled | Overload Protector     | Manual        |
| Ambient Temperature        | 40 °C                       | Drive End Bearing Size | 6203          |
| Opp Drive End Bearing Size | 6203                        | UL                     | Recognized    |
| CSA                        | Y                           | CE                     | Ν             |
| IP Code                    | 43                          |                        |               |
|                            |                             |                        |               |