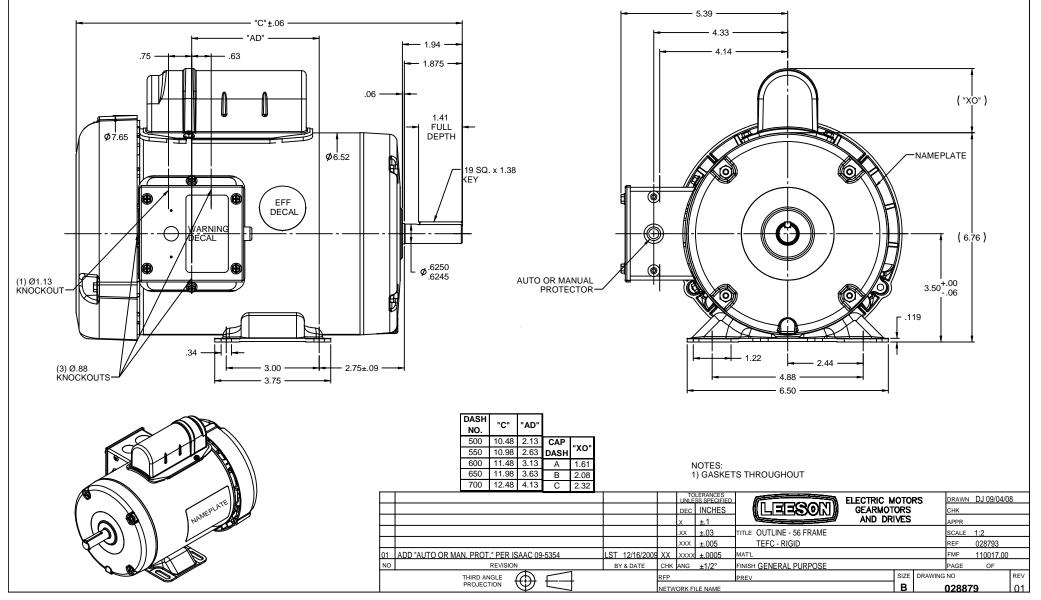

## **Technical Specifications**

| Electrical Type       | Capacitor Start Induction Run | Starting Method       | Across The Line            |
|-----------------------|-------------------------------|-----------------------|----------------------------|
| Poles                 | 4                             | Rotation              | Selective Counterclockwise |
| Mounting              | Rigid base                    | Motor Orientation     | HORIZONTAL                 |
| Drive End Bearing     | BALL                          | Opp Drive End Bearing | BALL                       |
| Frame Material        | Rolled Steel                  | Shaft Type            | NEMA 56                    |
| Overall Length        | 11.98 in                      | Frame Length          | 6.50 in                    |
| Shaft Diameter        | 0.625 in                      | Shaft Extension       | 1.88 in                    |
| Assembly/Box Mounting | F1 ONLY                       |                       |                            |
| Outline Drawing       | 028879-650B                   | Connection Diagram    | 005003.03                  |
|                       |                               |                       |                            |