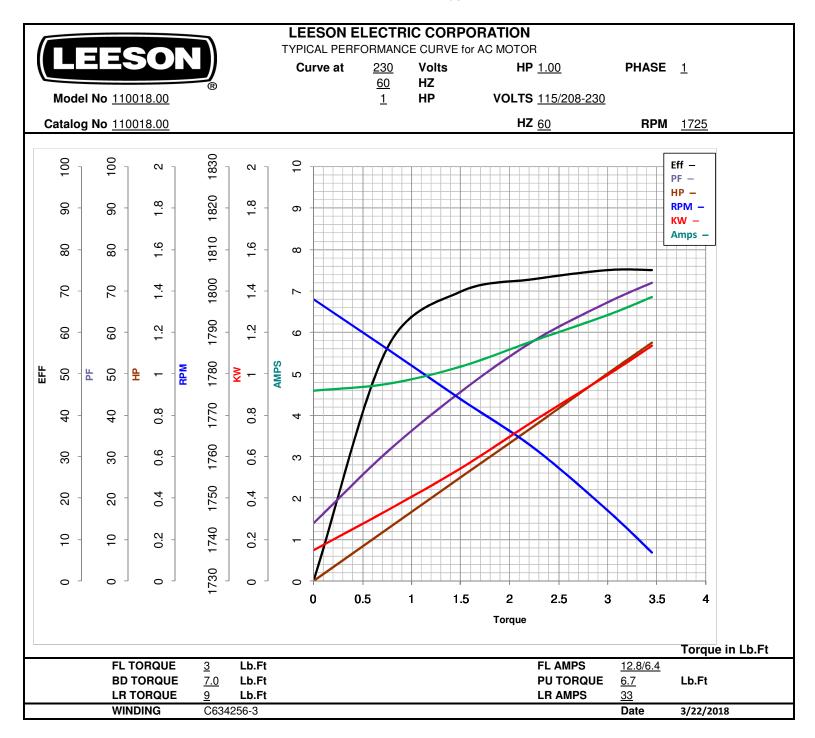

## **Nameplate Specifications**

| Output HP                  | 1 Нр                        | Output KW              | 0.75 kW       |
|----------------------------|-----------------------------|------------------------|---------------|
| Frequency                  | 60 Hz                       | Voltage                | 115/208-230 V |
| Current                    | 12.8/6.4 A                  | Speed                  | 1725 rpm      |
| Service Factor             | 1.15                        | Phase                  | 1             |
| Efficiency                 | 75 %                        | Duty                   | Continuous    |
| Insulation Class           | В                           | Design Code            | Ν             |
| KVA Code                   | К                           | Frame                  | 56            |
| Enclosure                  | Totally Enclosed Fan Cooled | Overload Protector     | Automatic     |
| Ambient Temperature        | 40 °C                       | Drive End Bearing Size | 6203          |
| Opp Drive End Bearing Size | 6203                        | UL                     | Recognized    |
| CSA                        | Y                           | CE                     | Ν             |
| IP Code                    | 43                          |                        |               |
|                            |                             |                        |               |