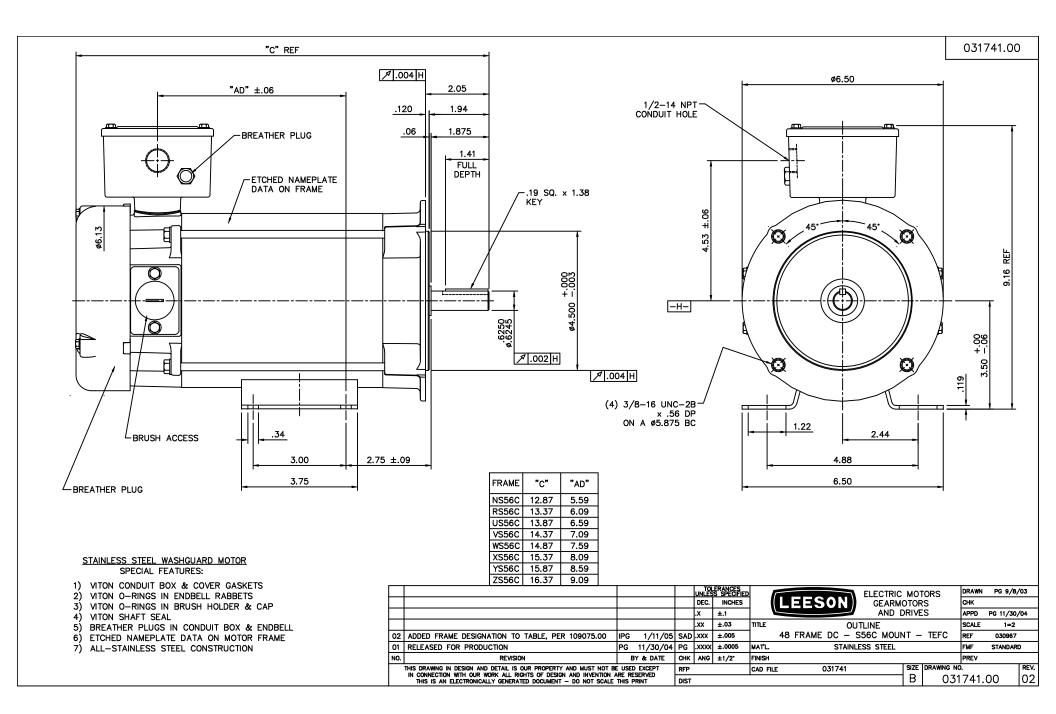

## **Technical Specifications**

| Rotation        | Reversible   | Mounting           | Rigid C base |  |
|-----------------|--------------|--------------------|--------------|--|
| Overall Length  | 15.37 in     | Frame Length       | 9.63 in      |  |
| Shaft Diameter  | 0.625 in     | Shaft Extension    | 2.05 in      |  |
| Outline Drawing | 031741-ZS56C | Connection Diagram | 005487       |  |