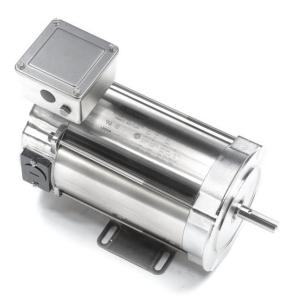

## **PRODUCT INFORMATION PACKET**

Model No: C4D17WK17A Catalog No: 109076.00 1HP.1750RPM.ZS56C.TEFC.180V.CONT.40C.1.0SF.RIGID C.DC WASHGUARD ALL-STAINLESS.C4D17WK17A NEMA

Regal and Leeson are trademarks of Regal Beloit Corporation or one of its affiliated companies. ©2018 Regal Beloit Corporation, All Rights Reserved. MC017097E

## Product Information Packet: Model No: C4D17WK17A, Catalog No:109076.00 1HP.1750RPM.ZS56C.TEFC.180V.CONT.40C.1.0SF.RIGID C.DC WASHGUARD ALL-STAINLESS.C4D17WK17A