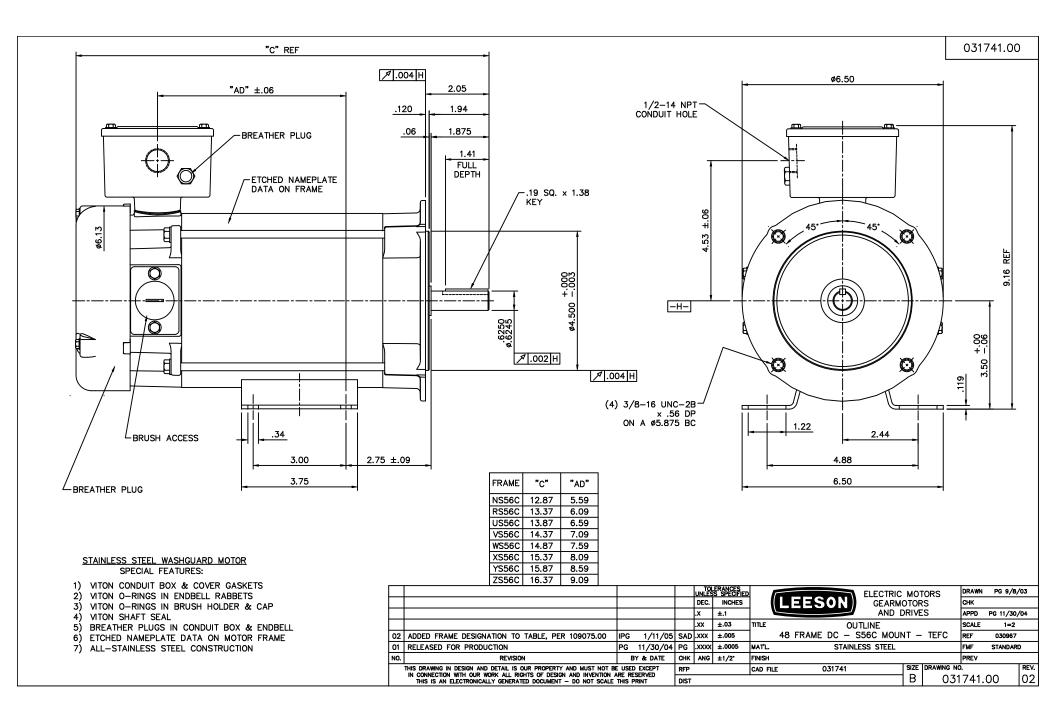

## **Technical Specifications**

| Rotation        | Reversible   | Mounting           | Rigid C base |  |  |
|-----------------|--------------|--------------------|--------------|--|--|
| Overall Length  | 15.37 in     | Frame Length       | 7.25 in      |  |  |
| Shaft Diameter  | 0.625 in     | Shaft Extension    | 2.05 in      |  |  |
| Outline Drawing | 031741-US56C | Connection Diagram | 005487       |  |  |