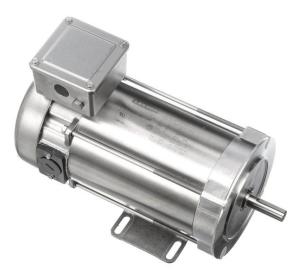

## **PRODUCT INFORMATION PACKET**

Model No: C4D17WK9A Catalog No: 109069.00 1/2HP.1750RPM.US56C.TEFC.90V.CONT.40C.1.0SF.RIGID C.DC WASHGUARD ALL-STAINLESS.C4D17WK9A NEMA

Regal and Leeson are trademarks of Regal Beloit Corporation or one of its affiliated companies. ©2018 Regal Beloit Corporation, All Rights Reserved. MC017097E

## Product Information Packet: Model No: C4D17WK9A, Catalog No:109069.00 1/2HP.1750RPM.US56C.TEFC.90V.CONT.40C.1.0SF.RIGID C.DC WASHGUARD ALL-STAINLESS.C4D17WK9A

## **Nameplate Specifications**

| Output HP                  | 0.50 Нр                     | Output KW              | 0.37 kW    |  |  |
|----------------------------|-----------------------------|------------------------|------------|--|--|
| Voltage                    | 90 V                        | Current                | 5.2 A      |  |  |
| Speed                      | 1750 rpm                    | Service Factor         | 1          |  |  |
| Efficiency                 | 79 %                        | Duty                   | Continuous |  |  |
| Insulation Class           | F                           | Frame                  | US56C      |  |  |
| Enclosure                  | Totally Enclosed Fan Cooled | Overload Protector     | No         |  |  |
| Ambient Temperature        | 40 °C                       | Drive End Bearing Size | 6205       |  |  |
| Opp Drive End Bearing Size | 6203                        | UL                     | Recognized |  |  |
| CSA                        | Y                           | CE                     | Ν          |  |  |

## **Technical Specifications**

| Rotation        | Reversible   | Mounting           | Rigid C base |  |  |
|-----------------|--------------|--------------------|--------------|--|--|
| Overall Length  | 15.37 in     | Frame Length       | 7.25 in      |  |  |
| Shaft Diameter  | 0.625 in     | Shaft Extension    | 2.05 in      |  |  |
| Outline Drawing | 031741-US56C | Connection Diagram | 005487       |  |  |