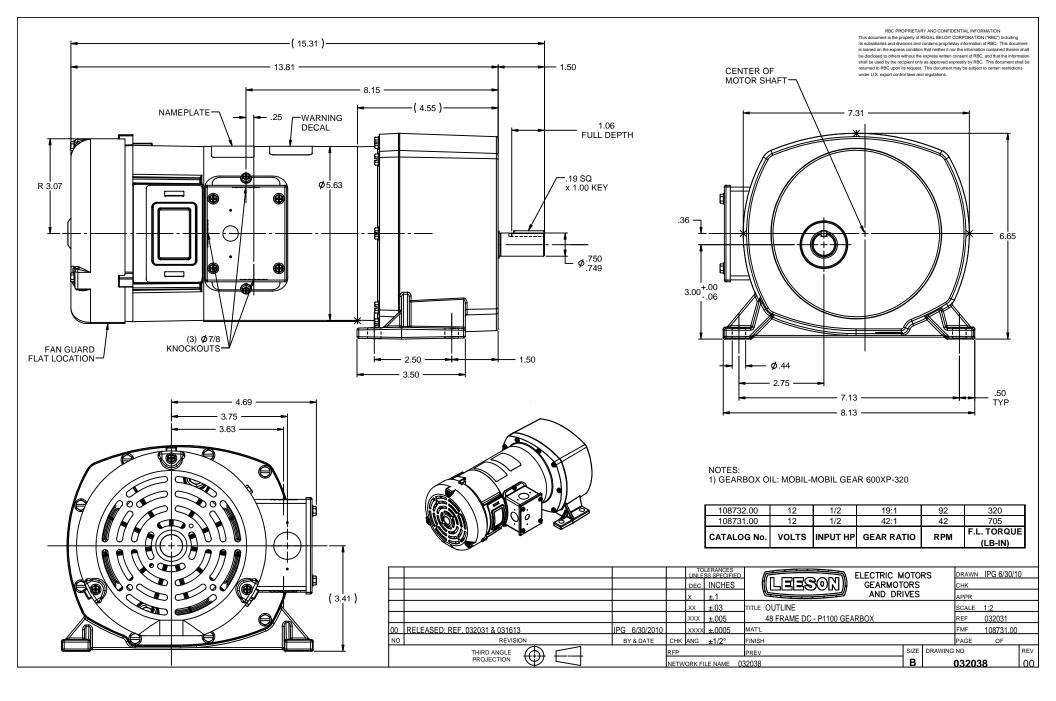

## **Technical Specifications**

| Rotation        | Reversible    | Mounting           | Special  |
|-----------------|---------------|--------------------|----------|
| Shaft Type      | Parallel      | Overall Length     | 15.31 in |
| Frame Length    | 4.97 in       | Shaft Diameter     | 0.750 in |
| Shaft Extension | 1.5 in        |                    |          |
| Outline Drawing | 032038-108732 | Connection Diagram | NONE     |