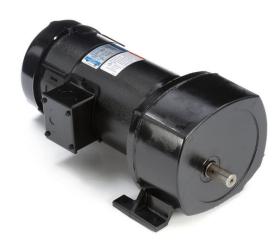

## PRODUCT INFORMATION PACKET

Model No: C4D17FZ53C Catalog No: 108732.00

..1/2HP..92RPM.P1102-48.TEFC.12V.......C4D17FZ53C.P1100...19:1...320LBIN..DOUBLE....

P1100 Series

Regal and Leeson are trademarks of Regal Beloit Corporation or one of its affiliated companies.

## **Nameplate Specifications**

| Output HP                  | 0.50 Hp                     | Output KW              | 0.37 kW    |
|----------------------------|-----------------------------|------------------------|------------|
| Voltage                    | 12 V                        | Current                | 40.0 A     |
| Speed                      | 92 rpm                      | Service Factor         | 1          |
| Efficiency                 | 61.3 %                      | Duty                   | Continuous |
| Insulation Class           | F                           | Frame                  | 48Y        |
| Enclosure                  | Totally Enclosed Fan Cooled | Overload Protector     | No         |
| Ambient Temperature        | 40 °C                       | Drive End Bearing Size | 6203       |
| Opp Drive End Bearing Size | 6203                        | UL                     | Recognized |
| CSA                        | Υ                           | CE                     | N          |
|                            |                             |                        |            |

## **Technical Specifications**

| Rotation        | Reversible    | Mounting           | Special  |
|-----------------|---------------|--------------------|----------|
| Shaft Type      | Parallel      | Overall Length     | 15.31 in |
| Frame Length    | 4.97 in       | Shaft Diameter     | 0.750 in |
| Shaft Extension | 1.5 in        |                    |          |
| Outline Drawing | 032038-108732 | Connection Diagram | NONE     |