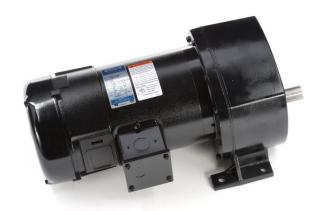

## PRODUCT INFORMATION PACKET

Model No: C4D17FZ52C Catalog No: 108731.00

..1/2HP..42RPM.P1102-48.TEFC.12V......C4D17FZ52C.P1100...42:1...705LBIN..DOUBLE....

P1100 Series

Regal and Leeson are trademarks of Regal Beloit Corporation or one of its affiliated companies.

## **Nameplate Specifications**

| Output HP                  | 0.50 Hp                     | Output KW              | 0.37 kW    |
|----------------------------|-----------------------------|------------------------|------------|
| Voltage                    | 12 V                        | Current                | 40.0 A     |
| Speed                      | 42 rpm                      | Service Factor         | 1          |
| Efficiency                 | 61.3 %                      | Duty                   | Continuous |
| Insulation Class           | F                           | Frame                  | 48Y        |
| Enclosure                  | Totally Enclosed Fan Cooled | Overload Protector     | No         |
| Ambient Temperature        | 40 °C                       | Drive End Bearing Size | 6203       |
| Opp Drive End Bearing Size | 6203                        | UL                     | Recognized |
| CSA                        | Υ                           | CE                     | N          |
|                            |                             |                        |            |

## **Technical Specifications**

| Rotation        | Reversible    | Mounting           | Special  |
|-----------------|---------------|--------------------|----------|
| Shaft Type      | Parallel      | Overall Length     | 15.31 in |
| Frame Length    | 4.97 in       | Shaft Diameter     | 0.750 in |
| Shaft Extension | 1.5 in        |                    |          |
| Outline Drawing | 032038-108731 | Connection Diagram | NONE     |