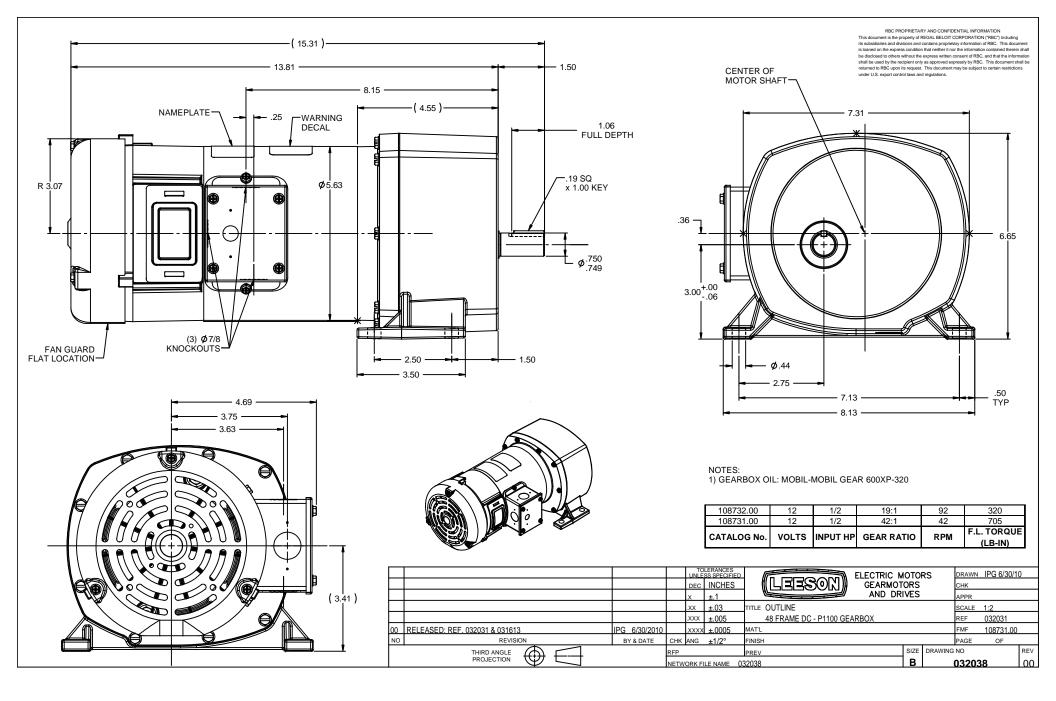

## **Technical Specifications**

| Rotation        | Reversible    | Mounting           | Special  |
|-----------------|---------------|--------------------|----------|
| Shaft Type      | Parallel      | Overall Length     | 15.31 in |
| Frame Length    | 4.97 in       | Shaft Diameter     | 0.750 in |
| Shaft Extension | 1.5 in        |                    |          |
| Outline Drawing | 032038-108731 | Connection Diagram | NONE     |