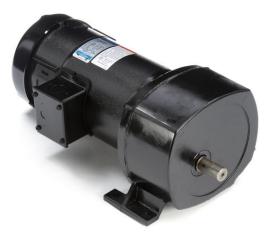

## **PRODUCT INFORMATION PACKET**

Model No: C4D17NZ43B Catalog No: 108729.00 ..1/4HP..8RPM.P1103-48.TENV.12V......C4D17NZ43B.P1100...212:1...1087LBIN..TRIPLE.... P1100 Series

Regal and Leeson are trademarks of Regal Beloit Corporation or one of its affiliated companies. ©2018 Regal Beloit Corporation, All Rights Reserved. MC017097E

## Product Information Packet: Model No: C4D17NZ43B, Catalog No:108729.00 ..1/4HP..8RPM.P1103-48.TENV.12V......C4D17NZ43B.P1100...212:1...1087LBIN..TRIPLE....

## **Nameplate Specifications**

| Output HP                  | 0.25 Нр                         | Output KW              | 0.19 kW    |
|----------------------------|---------------------------------|------------------------|------------|
| Voltage                    | 12 V                            | Current                | 21.0 A     |
| Speed                      | 8 rpm                           | Service Factor         | 1          |
| Efficiency                 | 55.1 %                          | Duty                   | Continuous |
| Insulation Class           | F                               | Frame                  | 48Y        |
| Enclosure                  | Totally Enclosed Non Ventilated | Overload Protector     | No         |
| Ambient Temperature        | 40 °C                           | Drive End Bearing Size | 6203       |
| Opp Drive End Bearing Size | 6203                            | UL                     | Recognized |
| CSA                        | Y                               | CE                     | N          |

## **Technical Specifications**

| Rotation        | Reversible    | Mounting           | Special  |
|-----------------|---------------|--------------------|----------|
| Shaft Type      | Parallel      | Overall Length     | 13.61 in |
| Frame Length    | 4.47 in       | Shaft Diameter     | 0.750 in |
| Shaft Extension | 1.5 in        |                    |          |
| Outline Drawing | 032034-108729 | Connection Diagram | NONE     |