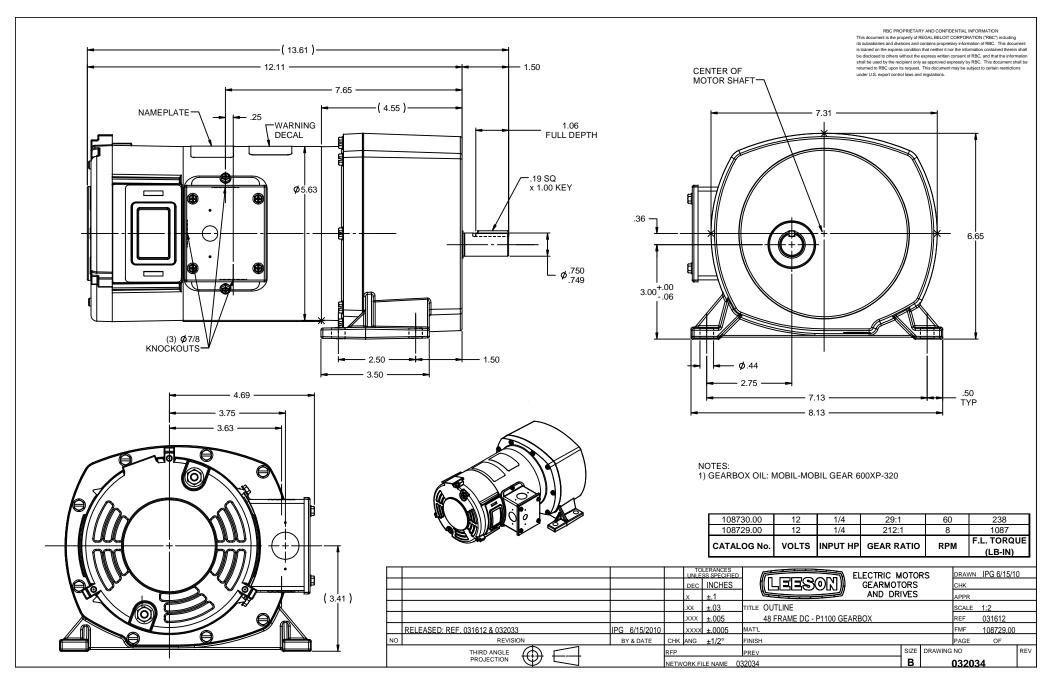

## **Technical Specifications**

| Rotation        | Reversible    | Mounting           | Special  |
|-----------------|---------------|--------------------|----------|
| Shaft Type      | Parallel      | Overall Length     | 13.61 in |
| Frame Length    | 4.47 in       | Shaft Diameter     | 0.750 in |
| Shaft Extension | 1.5 in        |                    |          |
| Outline Drawing | 032034-108729 | Connection Diagram | NONE     |