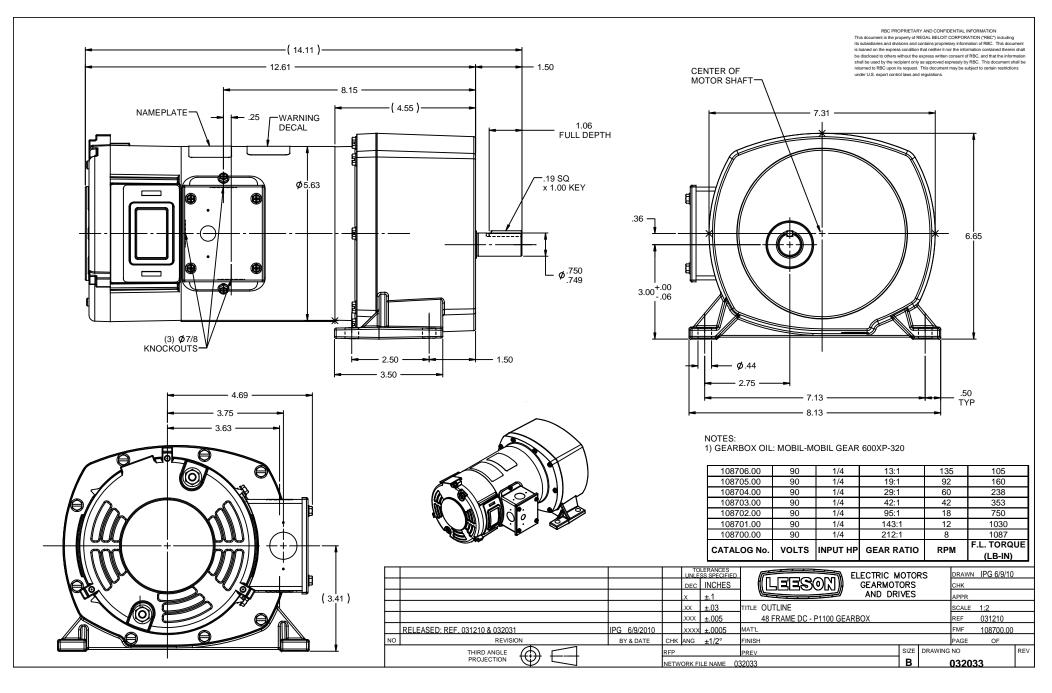

## **Technical Specifications**

| Rotation        | Reversible    | Mounting           | Special  |
|-----------------|---------------|--------------------|----------|
| Shaft Type      | Parallel      | Overall Length     | 14.11 in |
| Frame Length    | 4.97 in       | Shaft Diameter     | 0.750 in |
| Shaft Extension | 1.5 in        |                    |          |
| Outline Drawing | 032033-108706 | Connection Diagram | NONE     |