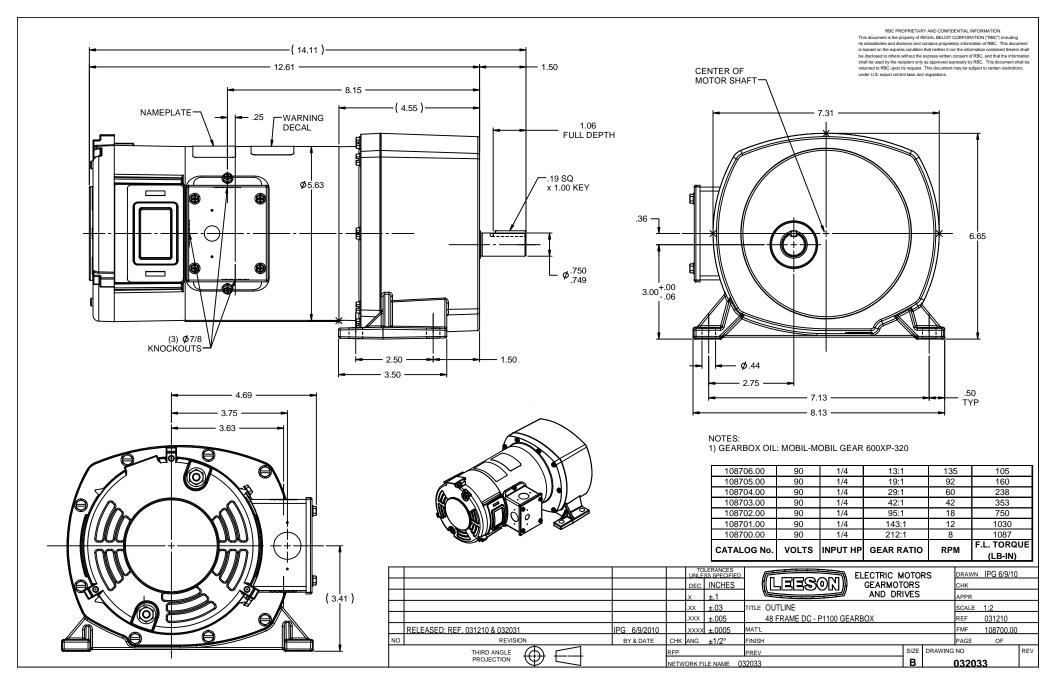

## **Technical Specifications**

| Rotation        | Reversible    | Mounting           | Special  |
|-----------------|---------------|--------------------|----------|
| Shaft Type      | Parallel      | Overall Length     | 14.11 in |
| Frame Length    | 4.97 in       | Shaft Diameter     | 0.750 in |
| Shaft Extension | 1.5 in        |                    |          |
| Outline Drawing | 032033-108704 | Connection Diagram | NONE     |