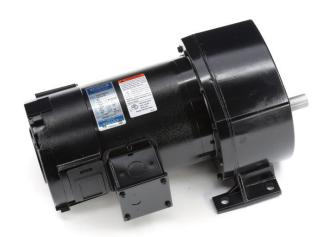

## PRODUCT INFORMATION PACKET

Model No: C4D17NZ21C Catalog No: 108704.00

..1/4HP..60RPM.P1102-48.TENV.90V..DC.....C4D17NZ21C.P1100...29:1.DC GEARMOTORS

FHP..238LBIN..DOUBLE....

P1100 Series

Regal and Leeson are trademarks of Regal Beloit Corporation or one of its affiliated companies.

## **Nameplate Specifications**

| Output HP                  | 0.25 Hp                         | Output KW              | 0.19 kW    |
|----------------------------|---------------------------------|------------------------|------------|
| Voltage                    | 90 V                            | Current                | 2.7 A      |
| Speed                      | 60 rpm                          | Service Factor         | 1          |
| Efficiency                 | 64.7 %                          | Duty                   | Continuous |
| Insulation Class           | F                               | Frame                  | 48Y        |
| Enclosure                  | Totally Enclosed Non Ventilated | Overload Protector     | No         |
| Ambient Temperature        | 40 °C                           | Drive End Bearing Size | 6203       |
| Opp Drive End Bearing Size | 6203                            | UL                     | Recognized |
| CSA                        | Υ                               | CE                     | N          |
|                            |                                 |                        |            |

## **Technical Specifications**

| Rotation        | Reversible    | Mounting           | Special  |
|-----------------|---------------|--------------------|----------|
| Shaft Type      | Parallel      | Overall Length     | 14.11 in |
| Frame Length    | 4.97 in       | Shaft Diameter     | 0.750 in |
| Shaft Extension | 1.5 in        |                    |          |
| Outline Drawing | 032033-108704 | Connection Diagram | NONE     |