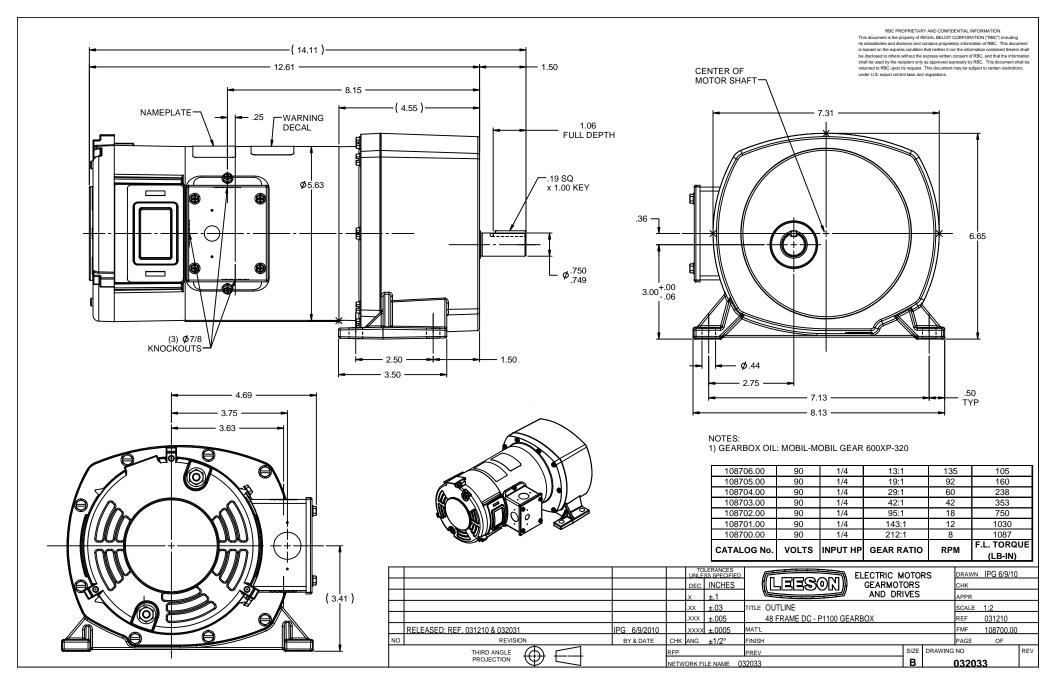

## **Technical Specifications**

| Rotation        | Reversible    | Mounting           | Special  |
|-----------------|---------------|--------------------|----------|
| Shaft Type      | Parallel      | Overall Length     | 14.11 in |
| Frame Length    | 4.97 in       | Shaft Diameter     | 0.750 in |
| Shaft Extension | 1.5 in        |                    |          |
| Outline Drawing | 032033-108703 | Connection Diagram | NONE     |